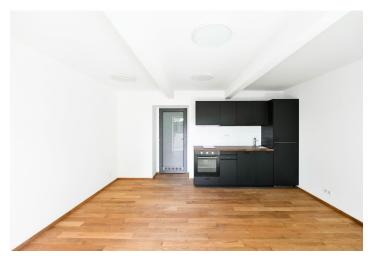

The layout of the unit consists of an entrance hall with space for built-in wardrobes, a main living room with a kitchen, and an entrance to the glazed terrace (10 sq. m.). The unit also has a front garden accessed from the glazed terrace.

Facilities include laminate floors, a fully equipped kitchen, Nordlux lighting, recuperation, and electric underfloor heating.

Parking in the zone for residents in front of the building or you can rent a space in a nearby garage.