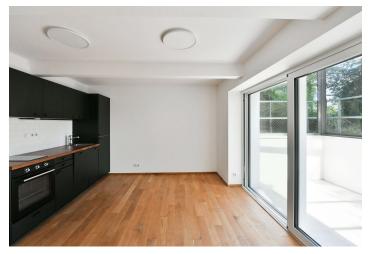

The layout of the unit consists of an entrance hall with space for built-in wardrobes, a main living room with a kitchen, and an entrance to the glazed terrace (10 sq. m.). The unit also has a front garden accessed from the glazed terrace.

Facilities include laminate floors, a fully equipped kitchen, Nordlux lighting, recuperation, and electric underfloor heating.

Parking in the zone for residents in front of the building or you can rent a space in a nearby garage.