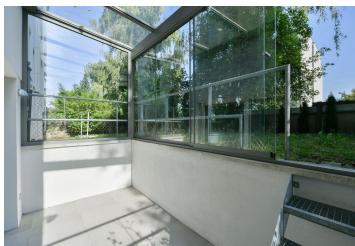

The layout of the unit consists of an entrance hall with space for built-in wardrobes, a main living room with a kitchen, and an entrance to the glazed terrace (10 sq. m.). The unit also has a front garden accessed from the glazed terrace.

Floor area 26 m², glazer terrace 9,6 m², garden 45,12 m². Semi-residential unit; subject to special legal conditions.