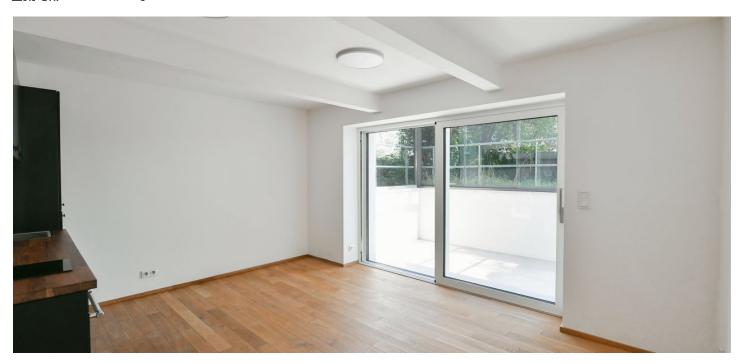

The layout of the unit consists of an entrance hall with space for built-in wardrobes, a main living room with a kitchen, and an entrance to the glazed terrace (10 sq. m.). The unit also has a front garden accessed from the glazed terrace.

Facilities include laminate floors, a fully equipped kitchen, Nordlux lighting, recuperation, and electric underfloor heating.

Parking in the zone for residents in front of the building or you can rent a space in a nearby garage.