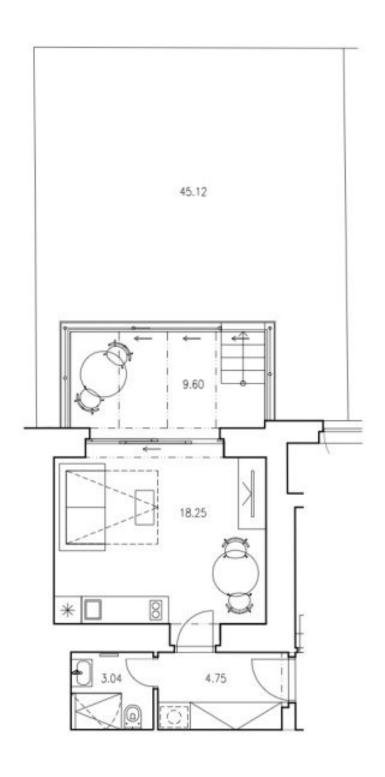

The layout of the unit consists of an entrance hall with space for built-in wardrobes, a main living room with a kitchen, and an entrance to the glazed terrace (10 sq. m.). The unit also has a front garden accessed from the glazed terrace.

Floor area 26 m², glazer terrace 9,6 m², garden 45,12 m². Semi-residential unit; subject to special legal conditions.