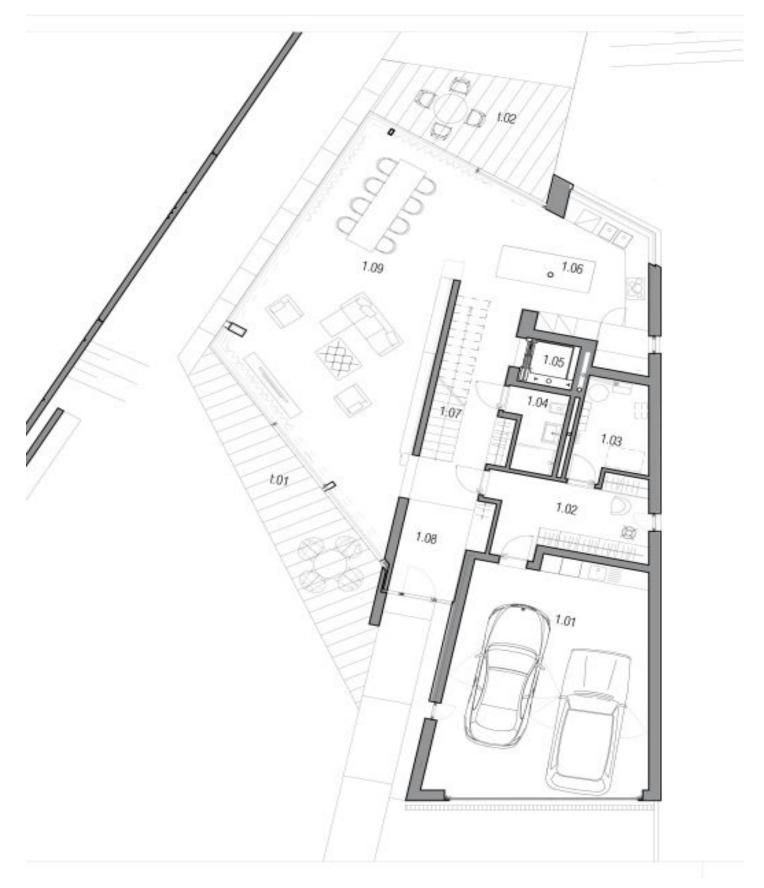

The ground floor consists of a living room with **glass walls** serving as **a natural connection to the garden**. A spacious kitchen adjoins the living room, a pantry, a **generously sized dressing room**, a separate toilet, a utility room, and an entrance hall. On the 1st floor are 3 bedrooms with en-suite bathrooms, a private dressing room, and access to **a covered terrace**, a fourth bedroom, and a central bathroom. The 2nd floor includes an **open plan studio with a spectacular south-facing terrace**, sauna, and a preparation for a built-in bar. The terrace offers beautiful views of the city, including **Prague Castle**, and all floors are accessible by **elevator**.

Usable area 608.09 m² (of which interior 400 m², terraces 126.92 m², balcony 32.17 m², garage 49 m²), built-up area 220 m², garden 720 m², plot 940 m².

Svoboda & Williams s.r.o. info@svoboda-williams.com www.svoboda-williams.com Prague +420 257 328 281 +420 724 551 238 Brno +420 543 250 711 +420 724 551 238