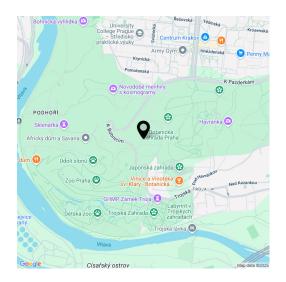

This newly completed designer minimalist villa meets all the requirements of luxury living. The villa perfectly connects the first-class equipped lighted interior with the greenery of the garden. It is set on a completely quiet side street that serves mostly residents. This excellent place is located in Prague 7 - Troja, between a vineyard, a botanical garden and a zoo.

A completely **unique place** in the vicinity of a wineyard and several **nature parks**, yet only a few minutes by car or public transport from the **city center**. In the immediate vicinity is a tennis hall, a renowned restaurant, entrances to the botanical and zoological gardens, as well as a popular **cycling and inline trail along the VItava River**. A kindergarten and elementary school as well as a high school are within a short driving distance, and a shopping center is a 3-minute drive away.