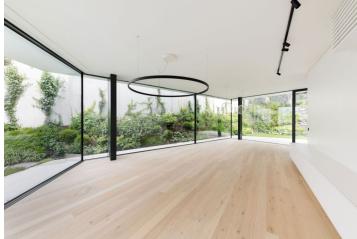

The ground floor consists of a living room with **glass walls** serving as **a natural connection to the garden**. A spacious kitchen adjoins the living room, a pantry, a **generously sized dressing room**, a separate toilet, a utility room, and an entrance hall. On the 1st floor are 3 bedrooms with en-suite bathrooms, a private dressing room, and access to **a covered terrace**, a fourth bedroom, and a central bathroom. The 2nd floor includes an **open plan studio with a spectacular south-facing terrace**, sauna, and a preparation for a built-in bar. The terrace offers beautiful views of the city, including **Prague Castle**, and all floors are accessible by **elevator**.

The house, approved in September 2023, was designed by a renowned architectural studio. Floors are wooden, the large floor-to-ceiling windows have built-in curtain rails, the rooms are decorated with designer lamps, the bathrooms are decorated in marble, and the built-in wardrobes offer plenty of storage space. Facilities include photovoltaic panels, air-conditioning, a smart home system, and a preparation for a heat pump. The kitchen is equipped with a Technistone worktop and Miele appliances. The professionally established garden providing welcome privacy is maintained by automatic irrigation connected to a retention tank. The garden has a preparation for an outdoor kitchen and a swimming pool. Parking for 2-3 cars is provided in the garage with direct access to the house.