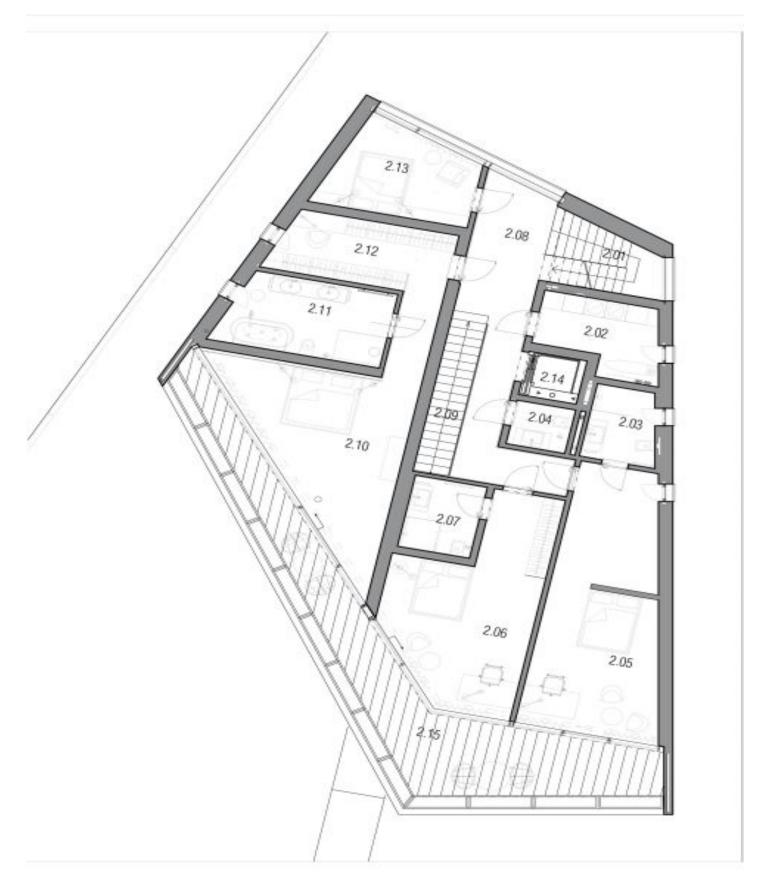

The ground floor consists of a living room with **glass walls** serving as **a natural connection to the garden**. A spacious kitchen adjoins the living room, a pantry, a **generously sized dressing room**, a separate toilet, a utility room, and an entrance hall. On the 1st floor are 3 bedrooms with en-suite bathrooms, a private dressing room, and access to **a covered terrace**, a fourth bedroom, and a central bathroom. The 2nd floor includes an **open plan studio with a spectacular south-facing terrace**, sauna, and a preparation for a built-in bar. The terrace offers beautiful views of the city, including **Prague Castle**, and all floors are accessible by **elevator**.

Usable area 608.09 m² (of which interior 400 m², terraces 126.92 m², balcony 32.17 m², garage 49 m²), built-up area 220 m², garden 720 m², plot 940 m².

Svoboda & Williams s.r.o. info@svoboda-williams.com www.svoboda-williams.com Prague +420 257 328 281 +420 724 551 238 Brno +420 543 250 711 +420 724 551 238