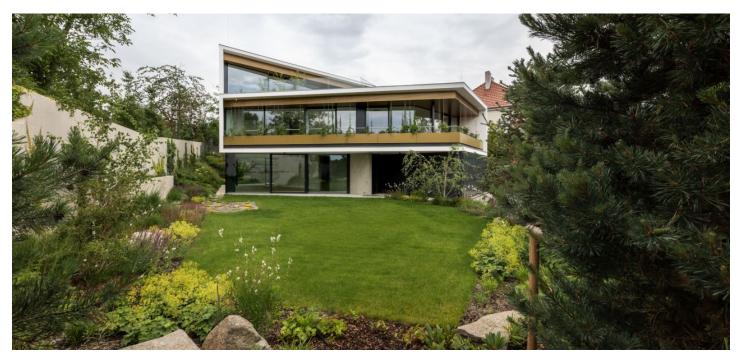

This newly completed designer minimalist villa meets all the requirements of luxury living. The villa perfectly connects the first-class equipped lighted interior with the greenery of the garden. It is set on a completely quiet side street that serves mostly residents. This excellent place is located in Prague 7 - Troja, between a vineyard, a botanical garden and a zoo.

The house, approved in September 2023, was designed by a renowned architectural studio. Floors are wooden, the large floor-to-ceiling windows have built-in curtain rails, the rooms are decorated with designer lamps, the bathrooms are decorated in marble, and the built-in wardrobes offer plenty of storage space. Facilities include photovoltaic panels, air-conditioning, a smart home system, and a preparation for a heat pump. The kitchen is equipped with a Technistone worktop and Miele appliances. The professionally established garden providing welcome privacy is maintained by automatic irrigation connected to a retention tank. The garden has a preparation for an outdoor kitchen and a swimming pool. Parking for 2-3 cars is provided in the garage with direct access to the house.

A completely **unique place** in the vicinity of a wineyard and several **nature parks**, yet only a few minutes by car or public transport from the **city center**. In the immediate vicinity is a tennis hall, a renowned restaurant, entrances to the botanical and zoological gardens, as well as a popular **cycling and inline trail along the VItava River**. A kindergarten and elementary school as well as a high school are within a short driving distance, and a shopping center is a 3-minute drive away.