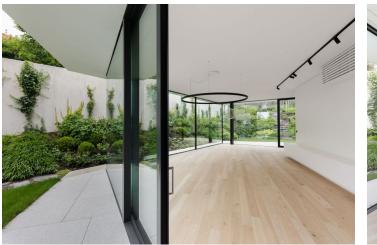

The ground floor consists of a living room with **glass walls** serving as **a natural connection to the garden**. A spacious kitchen adjoins the living room, a pantry, a **generously sized dressing room**, a separate toilet, a utility room, and an entrance hall. On the 1st floor are 3 bedrooms with en-suite bathrooms, a private dressing room, and access to **a covered terrace**, a fourth bedroom, and a central bathroom. The 2nd floor includes an **open plan studio with a spectacular south-facing terrace**, sauna, and a preparation for a built-in bar. The terrace offers beautiful views of the city, including **Prague Castle**, and all floors are accessible by **elevator**.

The house, approved in September 2023, was designed by a renowned architectural studio. Floors are wooden, the large floor-to-ceiling windows have built-in curtain rails, the rooms are decorated with designer lamps, the bathrooms are decorated in marble, and the built-in wardrobes offer plenty of storage space. Facilities include photovoltaic panels, air-conditioning, a smart home system, and a preparation for a heat pump. The kitchen is equipped with a Technistone worktop and Miele appliances. The professionally established garden providing welcome privacy is maintained by automatic irrigation connected to a retention tank. The garden has a preparation for an outdoor kitchen and a swimming pool. Parking for 2-3 cars is provided in the garage with direct access to the house.