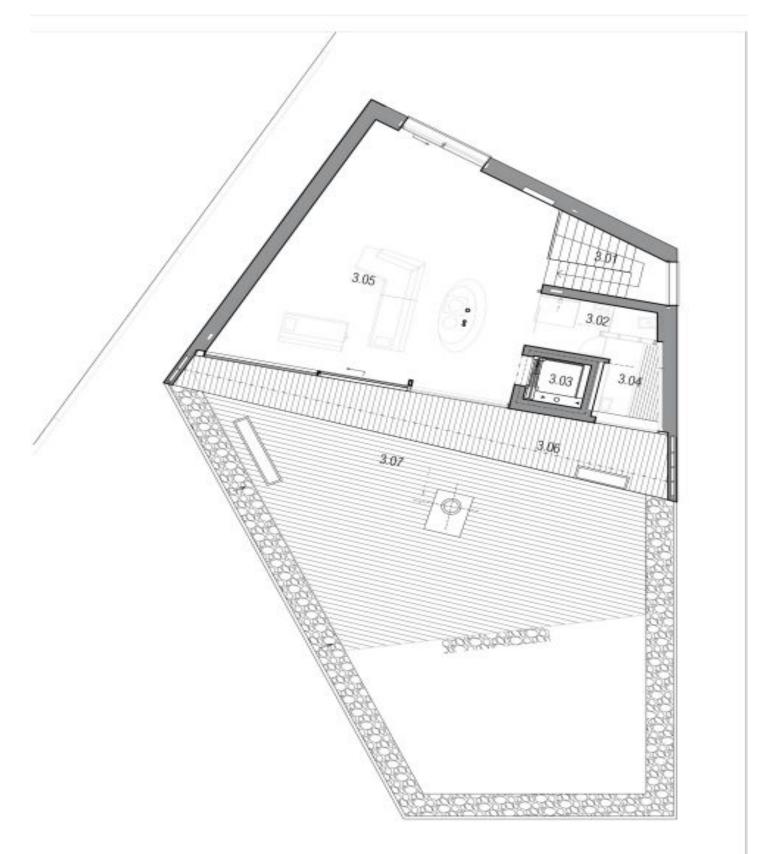

The ground floor consists of a living room with **glass walls** serving as **a natural connection to the garden**. A spacious kitchen adjoins the living room, a pantry, a **generously sized dressing room**, a separate toilet, a utility room, and an entrance hall. On the 1st floor are 3 bedrooms with en-suite bathrooms, a private dressing room, and access to **a covered terrace**, a fourth bedroom, and a central bathroom. The 2nd floor includes an **open plan studio with a spectacular south-facing terrace**, sauna, and a preparation for a built-in bar. The terrace offers beautiful views of the city, including **Prague Castle**, and all floors are accessible by **elevator**.

Usable area 608.09 m² (of which interior 400 m², terraces 126.92 m², balcony 32.17 m², garage 49 m²), built-up area 220 m², garden 720 m², plot 940 m².

Svoboda & Williams s.r.o. info@svoboda-williams.com www.svoboda-williams.com Prague +420 257 328 281 +420 724 551 238 Brno +420 543 250 711 +420 724 551 238