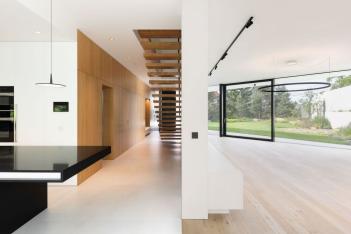

This newly completed designer minimalist villa meets all the requirements of luxury living. The villa perfectly connects the first-class equipped lighted interior with the greenery of the garden. It is set on a completely quiet side street that serves mostly residents. This excellent place is located in Prague 7 - Troja, between a vineyard, a botanical garden and a zoo.

The ground floor consists of a living room with **glass walls** serving as **a natural connection to the garden**. A spacious kitchen adjoins the living room, a pantry, a **generously sized dressing room**, a separate toilet, a utility room, and an entrance hall. On the 1st floor are 3 bedrooms with en-suite bathrooms, a private dressing room, and access to **a covered terrace**, a fourth bedroom, and a central bathroom. The 2nd floor includes an **open plan studio with a spectacular south-facing terrace**, sauna, and a preparation for a built-in bar. The terrace offers beautiful views of the city, including **Prague Castle**, and all floors are accessible by **elevator**.

The house, approved in September 2023, was designed by a renowned architectural studio. Floors are wooden, the large floor-to-ceiling windows have built-in curtain rails, the rooms are decorated with designer lamps, the bathrooms are decorated in marble, and the built-in wardrobes offer plenty of storage space. Facilities include photovoltaic panels, air-conditioning, a smart home system, and a preparation for a heat pump. The kitchen is equipped with a Technistone worktop and Miele appliances. The professionally established garden providing welcome privacy is maintained by automatic irrigation connected to a retention tank. The garden has a preparation for an outdoor kitchen and a swimming pool. Parking for 2-3 cars is provided in the garage with direct access to the house.