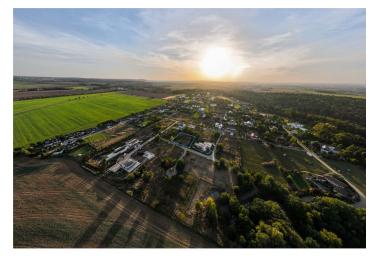

The place with a very low built-up density, and therefore a large proportion of greenery, provides close contact with nature and easy reach of complete services. There is a kindergarten nearby, and the prestigious Sunny Canadian International School is only a 5-minute drive away. There are also several children's playgrounds, golf tees, tennis courts, beach volleyball courts, and horse riding clubs nearby. Other civic amenities are available in nearby Průhonice or Kunratice, excellent accessibility is ensured by the nearby connection to the Prague Ring Road and the D1 highway, the drive by car to the outskirts of Prague takes less than 10 minutes, and public transport is provided by a suburban bus with a terminus at the Opatov metro station.