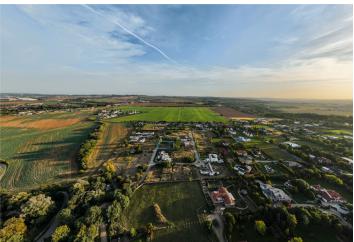

The place with a very low built-up density, and therefore a large proportion of greenery, provides close contact with nature and easy reach of complete services. There is a kindergarten nearby, and the prestigious Sunny Canadian International School is only a 5-minute drive away. There are also several children's playgrounds, golf tees, tennis courts, beach volleyball courts, and horse riding clubs nearby. Other civic amenities are available in nearby Průhonice or Kunratice, excellent accessibility is ensured by the nearby connection to the Prague Ring Road and the D1 highway, the drive by car to the outskirts of Prague takes less than 10 minutes, and public transport is provided by a suburban bus with a terminus at the Opatov metro station.