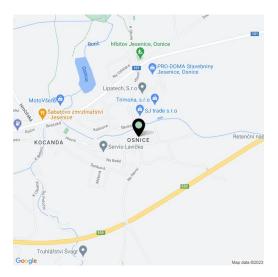

The place with a very low built-up density, and therefore a large proportion of greenery, provides close contact with nature and easy reach of complete services. There is a kindergarten nearby, and the prestigious Sunny Canadian International School is only a 5-minute drive away. There are also several children's playgrounds, golf tees, tennis courts, beach volleyball courts, and horse riding clubs nearby. Other civic amenities are available in nearby Průhonice or Kunratice, excellent accessibility is ensured by the nearby connection to the Prague Ring Road and the D1 highway, the drive by car to the outskirts of Prague takes less than 10 minutes, and public transport is provided by a suburban bus with a terminus at the Opatov metro station.