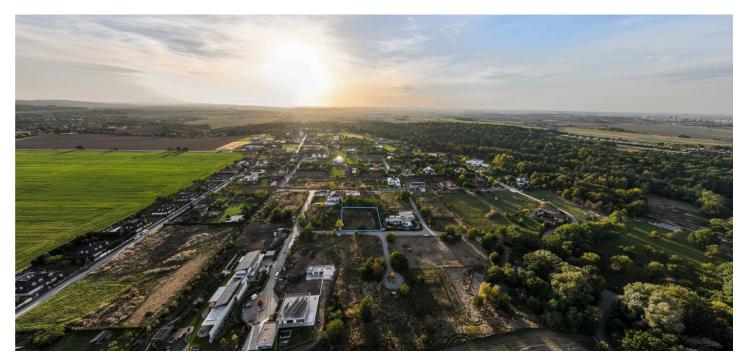

## svoboda@williams

Land

1772 m², Praha-západ, Jesenice

Sold

Reference number

Land

1772 m², Praha-západ, Jesenice

103051

| 11 230 CZK |
|------------|
| 1772 m²    |
| Housing    |
|            |

This building plot with an area of 1,772 sq. m. with a building permit for a family house is located in a safe and quiet gated residential complex on the outskirts of Prague, in a part of Jesenice called Osnice, right on the edge of Průhonice Park,

which is on the UNESCO World Heritage List.

Sold

The flat grassy and landscaped plot is ideal for building a family house. All **networks** are installed on the land and a paved road leads to it. A **building permit** has already been issued (contact our office for more information). The range the of built-up areas must only be up to 15% of the land.