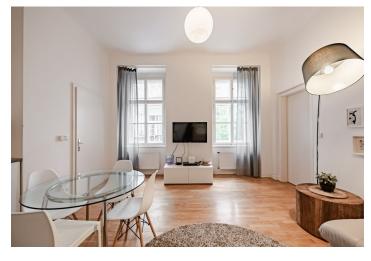

\* Size of the unit according to the Housing Act.
The area consists of the sum total of the internal area of every room.

This quiet apartment with large windows and a balcony overlooking a picturesque courtyard is located on the 1st floor of a historic building without an elevator. The nicely renovated building stands on a quiet Old Town street just a few steps from the Charles Bridge, and the Bethlehem, Old Town and Wenceslas squares.

The layout consists of a living room with a kitchen, 1 bedroom, a bathroom (with a bathtub and toilet), and an entrance hall. The apartment includes **a private lockable balcony with seating and nice views.** The balcony is accessible from the common corridor.

Facilities include **casement windows**, **high ceilings**, **wooden parquet floors**, a fully equipped kitchen (dishwasher, electric oven, refrigerator, hob), and built-in wardrobes. A electric boiler is used for heating. There is **no elevator in the building** with 3 apartments per floor, and access to the apartment is via **the original stone spiral staircase**.