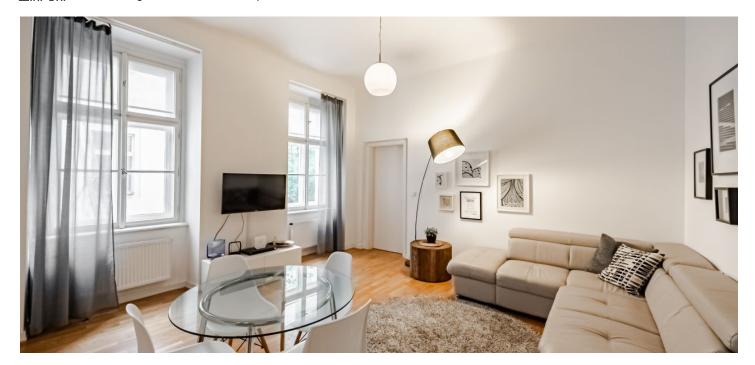

\* Size of the unit according to the Housing Act.
The area consists of the sum total of the internal area of every room.

This quiet apartment with large windows and a balcony overlooking a picturesque courtyard is located on the 1st floor of a historic building without an elevator. The nicely renovated building stands on a quiet Old Town street just a few steps from the Charles Bridge, and the Bethlehem, Old Town and Wenceslas squares.

The layout consists of a living room with a kitchen, 1 bedroom, a bathroom (with a bathtub and toilet), and an entrance hall. The apartment includes **a private lockable balcony with seating and nice views.** The balcony is accessible from the common corridor.

Facilities include **casement windows**, **high ceilings**, **wooden parquet floors**, a fully equipped kitchen (dishwasher, electric oven, refrigerator, hob), and built-in wardrobes. A electric boiler is used for heating. There is **no elevator in the building** with 3 apartments per floor, and access to the apartment is via **the original stone spiral staircase**.