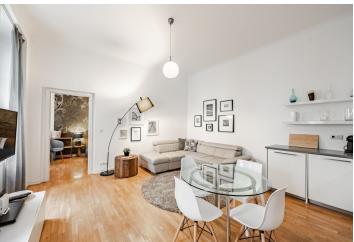

\* Size of the unit according to the Housing Act.
The area consists of the sum total of the internal area of every room.

This quiet apartment with large windows and a balcony overlooking a picturesque courtyard is located on the 1st floor of a historic building without an elevator. The nicely renovated building stands on a quiet Old Town street just a few steps from the Charles Bridge, and the Bethlehem, Old Town and Wenceslas squares.

The layout consists of a living room with a kitchen, 1 bedroom, a bathroom (with a bathtub and toilet), and an entrance hall. The apartment includes **a private lockable balcony with seating and nice views.** The balcony is accessible from the common corridor.

Facilities include **casement windows**, **high ceilings**, **wooden parquet floors**, a fully equipped kitchen (dishwasher, electric oven, refrigerator, hob), and built-in wardrobes. A electric boiler is used for heating. There is **no elevator in the building** with 3 apartments per floor, and access to the apartment is via **the original stone spiral staircase**.