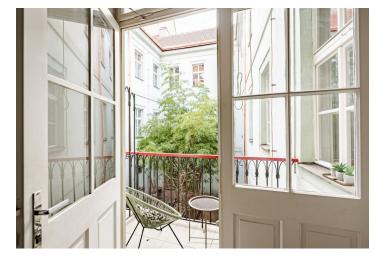

The layout consists of a living room with a kitchen, 1 bedroom, a bathroom (with a bathtub and toilet), and an entrance hall. The apartment includes **a private lockable balcony with seating and nice views.** The balcony is accessible from the common corridor.