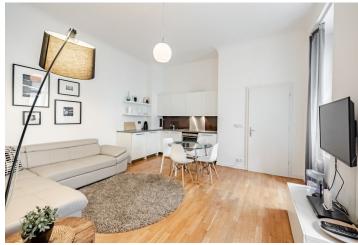

\* Size of the unit according to the Housing Act.
The area consists of the sum total of the internal area of every room.

This quiet apartment with large windows and a balcony overlooking a picturesque courtyard is located on the 1st floor of a historic building without an elevator. The nicely renovated building stands on a quiet Old Town street just a few steps from the Charles Bridge, and the Bethlehem, Old Town and Wenceslas squares.

The layout consists of a living room with a kitchen, 1 bedroom, a bathroom (with a bathtub and toilet), and an entrance hall. The apartment includes **a private lockable balcony with seating and nice views.** The balcony is accessible from the common corridor.

Facilities include **casement windows**, **high ceilings**, **wooden parquet floors**, a fully equipped kitchen (dishwasher, electric oven, refrigerator, hob), and built-in wardrobes. A electric boiler is used for heating. There is **no elevator in the building** with 3 apartments per floor, and access to the apartment is via **the original stone spiral staircase**.