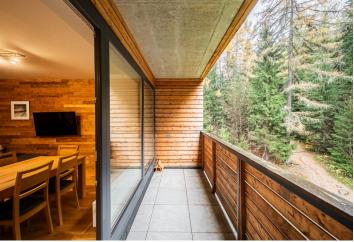

\* Area of the unit according to the Civil Code. The area consists of the sum total area of the entire unit bounded by perimeter walls.

This stylish apartment with a loggia overlooking the greenery is located on the 1st floor of a modern mountain apartment building. A beautiful and quiet place on the edge of Harrachov, next to a forest path, along which you can reach the Mumlava Waterfalls in a few minutes, go cycling or cross-country skiing in the Krkonoše National Park.

The apartment consists of a living room with a kitchen, a fireplace, and access to the southwest-facing loggia, a master bedroom created from the original wardrobe, a second bedroom, a bathroom (with a bathtub, sink, and toilet with a bidet shower), a utility room (with a washing machine and a boiler), and an entrance hall.