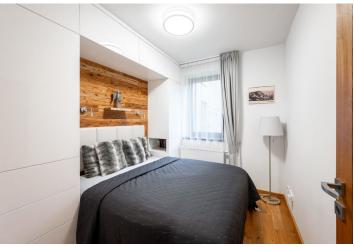

The apartment consists of a living room with a kitchen, a fireplace, and access to the southwest-facing loggia, a master bedroom created from the original wardrobe, a second bedroom, a bathroom (with a bathtub, sink, and toilet with a bidet shower), a utility room (with a washing machine and a boiler), and an entrance hall.

The building was approved in 2018. The interior is cozy thanks to the hardwood floors, doors, and paneling, and furniture that was made to measure. The heating is gas with the possibility of remote control via an app. The purchase price includes a garage space and 2 cellars: a cellar cubicle in the basement and a cellar on the same floor as the apartment.