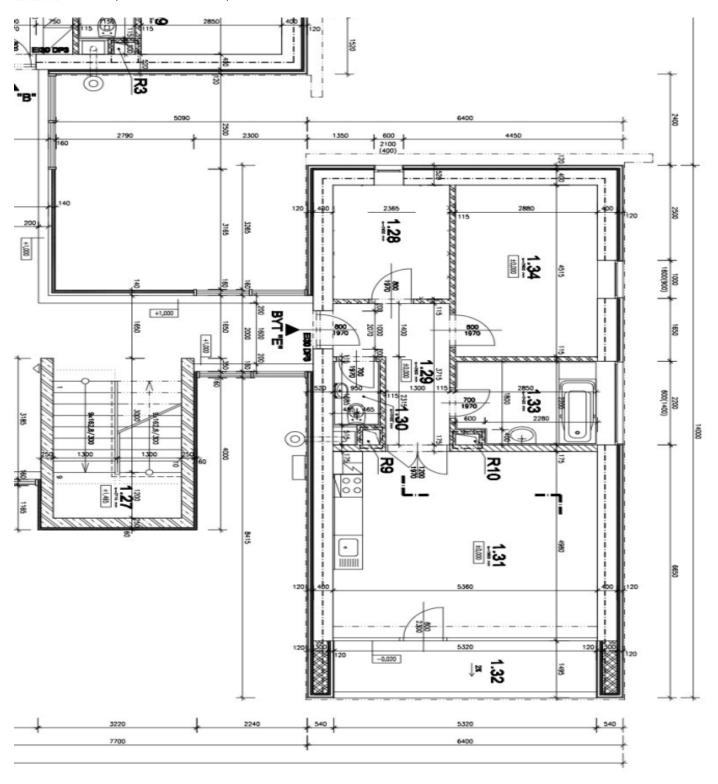

The apartment consists of a living room with a kitchen, a fireplace, and access to the southwest-facing loggia, a master bedroom created from the original wardrobe, a second bedroom, a bathroom (with a bathtub, sink, and toilet with a bidet shower), a utility room (with a washing machine and a boiler), and an entrance hall.

Floor area 61.8 m², loggia 7.2 m², storage room on the floor, basement.

In the owner's statement, the apartment is listed as a 2-bedroom with a dressing room.