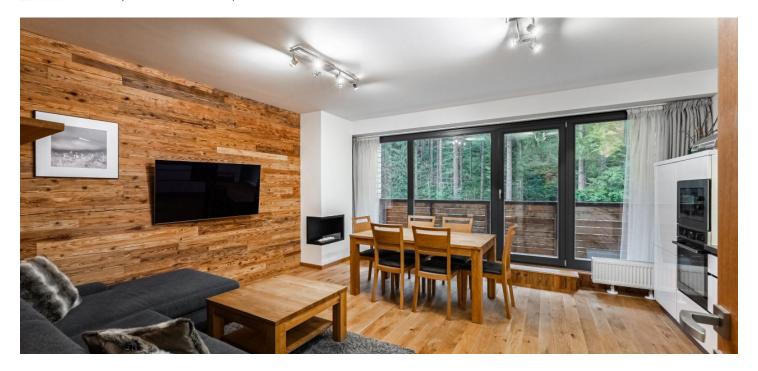

\* Area of the unit according to the Civil Code. The area consists of the sum total area of the entire unit bounded by perimeter walls.

This stylish apartment with a loggia overlooking the greenery is located on the 1st floor of a modern mountain apartment building. A beautiful and quiet place on the edge of Harrachov, next to a forest path, along which you can reach the Mumlava Waterfalls in a few minutes, go cycling or cross-country skiing in the Krkonoše National Park.

The apartment consists of a living room with a kitchen, a fireplace, and access to the southwest-facing loggia, a master bedroom created from the original wardrobe, a second bedroom, a bathroom (with a bathtub, sink, and toilet with a bidet shower), a utility room (with a washing machine and a boiler), and an entrance hall.

The building was approved in 2018. The interior is cozy thanks to the hardwood floors, doors, and paneling, and furniture that was made to measure. The heating is gas with the possibility of remote control via an app. The purchase price includes a garage space and 2 cellars: a cellar cubicle in the basement and a cellar on the same floor as the apartment.