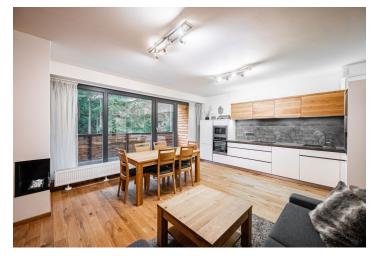

The apartment consists of a living room with a kitchen, a fireplace, and access to the southwest-facing loggia, a master bedroom created from the original wardrobe, a second bedroom, a bathroom (with a bathtub, sink, and toilet with a bidet shower), a utility room (with a washing machine and a boiler), and an entrance hall.

The building was approved in 2018. The interior is cozy thanks to the hardwood floors, doors, and paneling, and furniture that was made to measure. The heating is gas with the possibility of remote control via an app. The purchase price includes a garage space and 2 cellars: a cellar cubicle in the basement and a cellar on the same floor as the apartment.