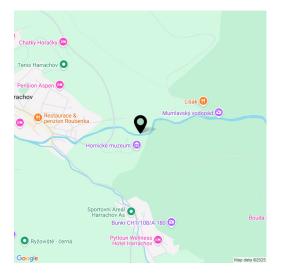

\* Area of the unit according to the Civil Code. The area consists of the sum total area of the entire unit bounded by perimeter walls.

This stylish apartment with a loggia overlooking the greenery is located on the 1st floor of a modern mountain apartment building. A beautiful and quiet place on the edge of Harrachov, next to a forest path, along which you can reach the Mumlava Waterfalls in a few minutes, go cycling or cross-country skiing in the Krkonoše National Park.

Conveniently located right next to a hiking trail, bike trails, and many groomed ski tracks, including the Krkonoše highway, with a sports hall and the Mining Museum nearby, as well as the Rýžovište cable car, which is part of the Harrachov ski resort. The place is excellently accessible all year round. The drive from the outskirts of Prague takes about an hour and a half, and there is also a bus station not far from the apartment with direct connections from Prague.