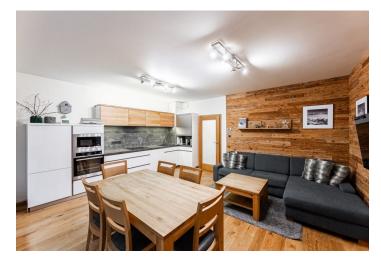

The apartment consists of a living room with a kitchen, a fireplace, and access to the southwest-facing loggia, a master bedroom created from the original wardrobe, a second bedroom, a bathroom (with a bathtub, sink, and toilet with a bidet shower), a utility room (with a washing machine and a boiler), and an entrance hall.

The building was approved in 2018. The interior is cozy thanks to the hardwood floors, doors, and paneling, and furniture that was made to measure. The heating is gas with the possibility of remote control via an app. The purchase price includes a garage space and 2 cellars: a cellar cubicle in the basement and a cellar on the same floor as the apartment.