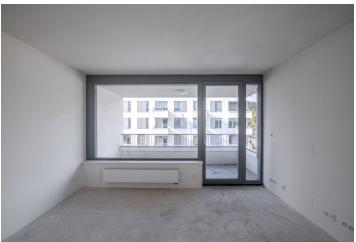

The functional layout of the apartment on the 5th floor consists of a living room with a west-facing loggia and a preparation for a kitchen, 2 bedrooms, 2 bathrooms (one with a bathtub and toilet, the other with a shower, and in both bathrooms a connection for a washing machine and dryer), separate toilets, and a vestibule.