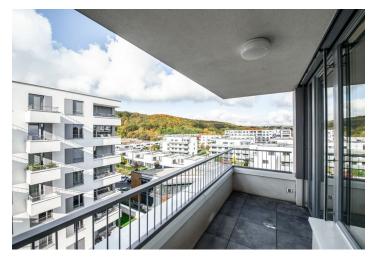

The functional layout of the apartment on the 5th floor consists of a living room with a west-facing loggia and a preparation for a kitchen, 2 bedrooms, 2 bathrooms (one with a bathtub and toilet, the other with a shower, and in both bathrooms a connection for a washing machine and dryer), separate toilets, and a vestibule.

Floor area 88.6 m², loggia 7 m², cellar 2.6 m².