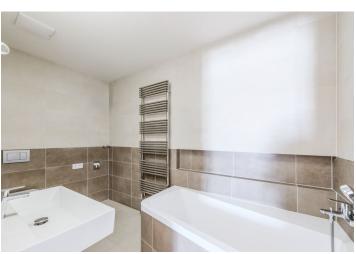

The functional layout of the apartment on the 5th floor consists of a living room with a west-facing loggia and a preparation for a kitchen, 2 bedrooms, 2 bathrooms (one with a bathtub and toilet, the other with a shower, and in both bathrooms a connection for a washing machine and dryer), separate toilets, and a vestibule.

The building was completed in 2018; the apartment has never been used and is in a state of **white walls**. Windows are **wooden** with triple glazing and electrically controlled exterior window blinds. The apartment has airconditioning, an electronic peephole, a security entrance door, and a security system, Sapeli interior doors, a flood and smoke detector, and a preparation for a smart home system and electric underfloor heating. The purchase price includes a parking space with an electric charger and a **cellar**. The building has central heating, **an elevator**, and a **chip** operated front door.