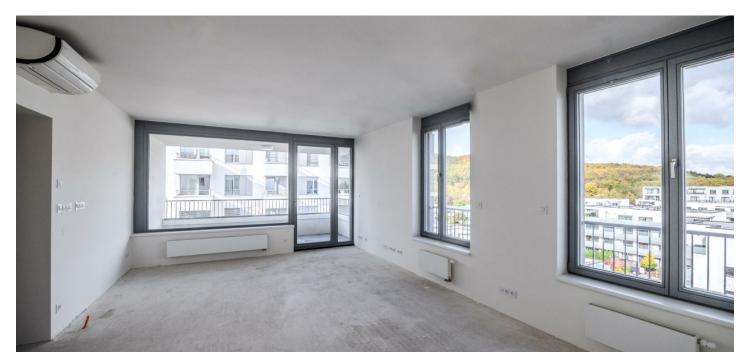

\* Area of the unit according to the Civil Code. The area consists of the sum total area of the entire unit bounded by perimeter walls.

This air-conditioned apartment with 2 bathrooms, a loggia, and a garage parking space is located in the modern residential district of Waltrovka, offering a wide range of services, a landscaped park, and excellent accessibility. The neighborhood is part of a gradually revitalized area in Jinonice near the Vidoule natural monument. The apartment is being sold in a state of white walls.

The functional layout of the apartment on the 5th floor consists of a living room with a west-facing loggia and a preparation for a kitchen, 2 bedrooms, 2 bathrooms (one with a bathtub and toilet, the other with a shower, and in both bathrooms a connection for a washing machine and dryer), separate toilets, and a vestibule.

The building was completed in 2018; the apartment has never been used and is in a state of **white walls**. Windows are **wooden** with triple glazing and electrically controlled exterior window blinds. The apartment has airconditioning, an electronic peephole, a security entrance door, and a security system, Sapeli interior doors, a flood and smoke detector, and a preparation for a smart home system and electric underfloor heating. The purchase price includes a parking space with an electric charger and a **cellar**. The building has central heating, **an elevator**, and a **chip** operated front door.