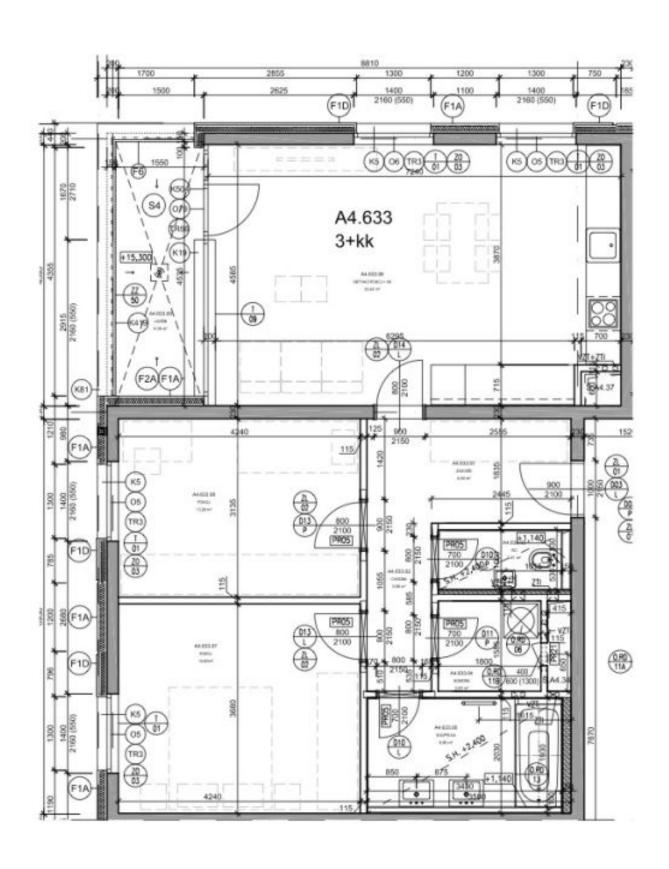

The functional layout of the apartment on the 5th floor consists of a living room with a west-facing loggia and a preparation for a kitchen, 2 bedrooms, 2 bathrooms (one with a bathtub and toilet, the other with a shower, and in both bathrooms a connection for a washing machine and dryer), separate toilets, and a vestibule.

Floor area 88.6 m², loggia 7 m², cellar 2.6 m².