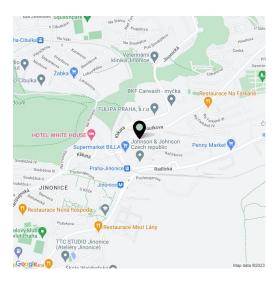

There is a kindergarten and a supermarket right across the street. Nearby are drugstores, cafes, restaurants, medical facilities, pharmacies, and a post office. The neighborhood also includes a children's playground and a nicely landscaped park. Schools of all levels are within quick reach, including a Waldorf School, Deutsche Schule Prag, or the Faculty of Social Sciences of the CU. A quick connection to the city center is ensured by the metro (Anděl is 6 minutes away, Můstek 11 minutes) and buses from the nearby stop (Anděl is an 8-minute ride). The area also offers woonderful opportunities for sports and relaxation, especially in the Cibulka Forest Park or in the Prokop Valley. A golf club with a 9-hole course is nearby.