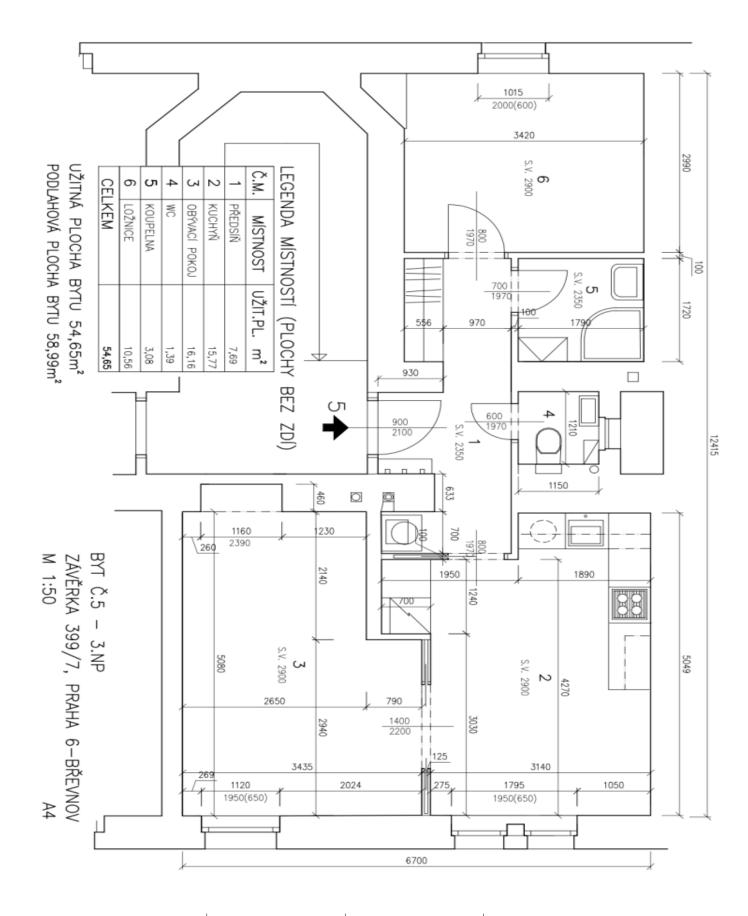

The layout consists of a spacious living room, a kitchen with a dining area, a bedroom, a bathroom with a shower, a separate toilet, and an entrance hall.

The apartment **has been renovated** and has new **wooden Euro windows** and a security entrance door. The bedroom has a **built-in dressing room**, and the hall built-in wardrobes. Heating is provided by a gas boiler. A **shared landscaped garden** is available to the residents.

Floor area 59 m<sup>2</sup>.

Svoboda & Williams s.r.o. info@svoboda-williams.com www.svoboda-williams.com Prague +420 257 328 281 +420 724 551 238

Brno +420 543 250 711 +420 724 551 238 **Bratislava** +421 948 939 938 **PDF created** 10. 07. 2025, 17:25