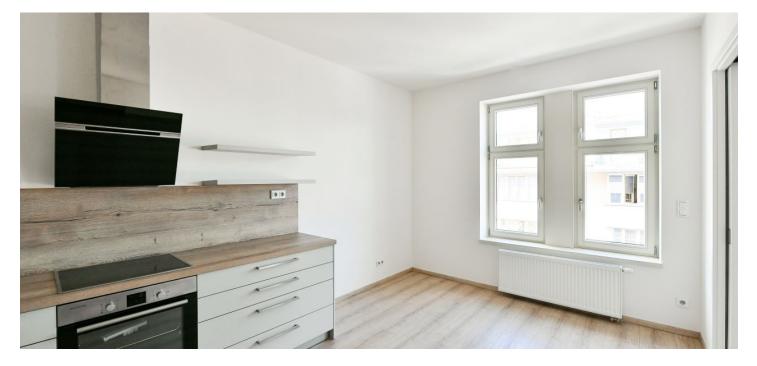

\* Area of the unit according to the Civil Code. The area consists of the sum total area of the entire unit bounded by perimeter walls.

This completely renovated apartment with a bedroom facing a peaceful garden is located on the 2nd floor of a historic building with a new elevator. The boutique apartment building is part of an attractive area in Prague 6 - Břevnov, in the Tejnka city monument zone, close to Ladronka Park and Prague Castle.

The layout consists of a spacious living room, a kitchen with a dining area, a bedroom, a bathroom with a shower, a separate toilet, and an entrance hall.

The apartment **has been renovated** and has new **wooden Euro windows** and a security entrance door. The bedroom has a **built-in dressing room**, and the hall built-in wardrobes. Heating is provided by a gas boiler. A **shared landscaped garden** is available to the residents.