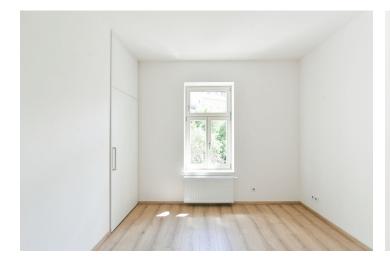

The layout consists of a spacious living room, a kitchen with a dining area, a bedroom, a bathroom with a shower, a separate toilet, and an entrance hall.

The apartment **has been renovated** and has new **wooden Euro windows** and a security entrance door. The bedroom has a **built-in dressing room**, and the hall built-in wardrobes. Heating is provided by a gas boiler. A **shared landscaped garden** is available to the residents.