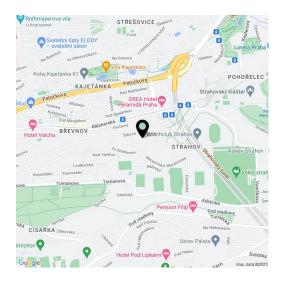

\* Area of the unit according to the Civil Code. The area consists of the sum total area of the entire unit bounded by perimeter walls.

This completely renovated apartment with a bedroom facing a peaceful garden is located on the 2nd floor of a historic building with a new elevator. The boutique apartment building is part of an attractive area in Prague 6 - Břevnov, in the Tejnka city monument zone, close to Ladronka Park and Prague Castle.

This nice place is tucked away from the hustle and bustle of the city center and at the same time is within easy reach of everything you need. State and private schools are in the vicinity, including the prestigious J. Kepler High School, medical services, and many shops, cafes, bistros, restaurants, and sports grounds. An excellent connection to the city center is provided by trams from a nearby stop. Ladronka Park is just a few minutes' walk away, and you can also walk to Prague Castle, the Great Strahov Garden, or the Břevnov Monastery Garden.