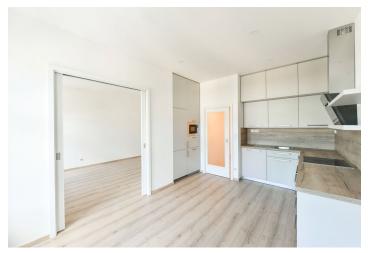

The layout consists of a spacious living room, a kitchen with a dining area, a bedroom, a bathroom with a shower, a separate toilet, and an entrance hall.

The apartment **has been renovated** and has new **wooden Euro windows** and a security entrance door. The bedroom has a **built-in dressing room**, and the hall built-in wardrobes. Heating is provided by a gas boiler. A **shared landscaped garden** is available to the residents.