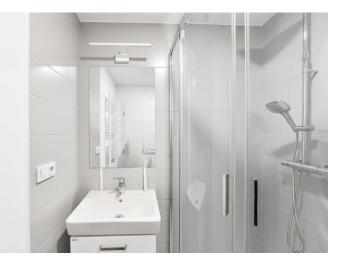

The layout consists of a spacious living room, a kitchen with a dining area, a bedroom, a bathroom with a shower, a separate toilet, and an entrance hall.

The apartment **has been renovated** and has new **wooden Euro windows** and a security entrance door. The bedroom has a **built-in dressing room**, and the hall built-in wardrobes. Heating is provided by a gas boiler. A **shared landscaped garden** is available to the residents.