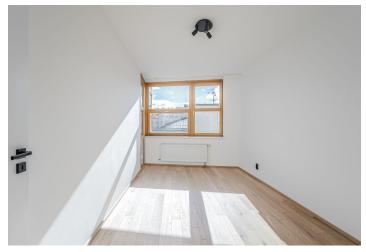

The area of the 3rd floor apartment consists of a bright living room with a kitchen and a sunny winter garden, 1 bedroom, a foyer, and a bathroom with a bathtub, shower screen, toilet, sink, connection for a washing machine, and a heated towel rail.

The building was completed in 2000, and the apartment has just been renovated. Floors are made of oiled, brushed oak from the Empiri Woods Design brand, the windows are wooden, and the central heating source is the building's boiler. The kitchen is equipped with built-in appliances. The purchase price includes a garage parking space and a cellar storage unit.