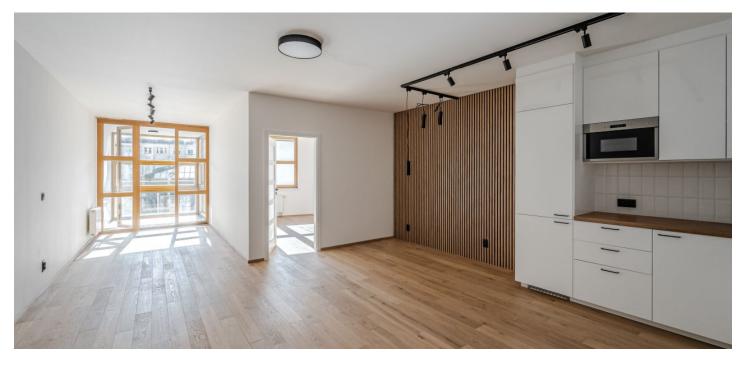

The area of the 3rd floor apartment consists of a bright living room with a kitchen and a sunny winter garden, 1 bedroom, a foyer, and a bathroom with a bathtub, shower screen, toilet, sink, connection for a washing machine, and a heated towel rail.

The building was completed in 2000, and the apartment has just been renovated. Floors are made of oiled, brushed oak from the Empiri Woods Design brand, the windows are wooden, and the central heating source is the building's boiler. The kitchen is equipped with built-in appliances. The purchase price includes a garage parking space and a cellar storage unit.