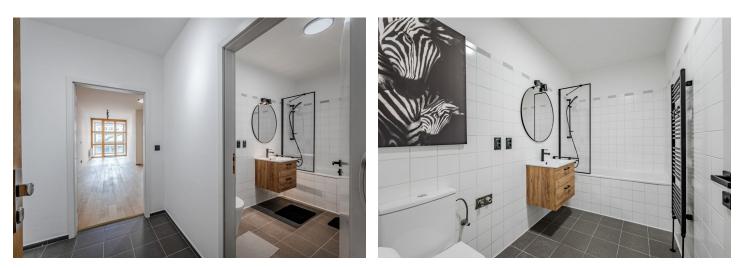

The area of the 3rd floor apartment consists of a bright living room with a kitchen and a sunny winter garden, 1 bedroom, a foyer, and a bathroom with a bathtub, shower screen, toilet, sink, connection for a washing machine, and a heated towel rail.