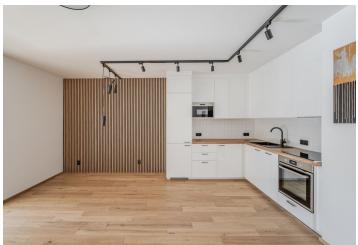

The area of the 3rd floor apartment consists of a bright living room with a kitchen and a sunny winter garden, 1 bedroom, a foyer, and a bathroom with a bathtub, shower screen, toilet, sink, connection for a washing machine, and a heated towel rail.

The building was completed in 2000, and the apartment has just been renovated. Floors are made of oiled, brushed oak from the Empiri Woods Design brand, the windows are wooden, and the central heating source is the building's boiler. The kitchen is equipped with built-in appliances. The purchase price includes a garage parking space and a cellar storage unit.