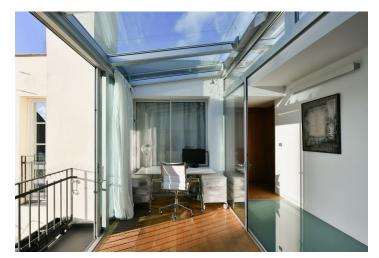

The entrance level (4th floor of the building) is dominated by a large living room **open to the rafters**. There is also a kitchen, a bedroom with **a balcony**, a bathroom, a toilet, **2 dressing rooms**, a utility room with a connection for a washing machine, and a foyer. On the second level is a master bedroom with a spacious **air-conditioned** bathroom with a freestanding bathtub, onyx tiles, and a studio window. The **heated winter garden**, which is used as a study, is connected to **a small balcony with views of Prague Castle**. The layout is complemented by a toilet, a dressing room, and built-in wardrobes in the communication zone. There is air conditioning throughout the apartment.