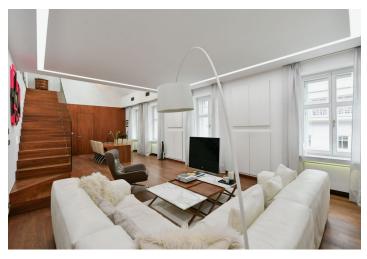

The entrance level (4th floor of the building) is dominated by a large living room **open to the rafters**. There is also a kitchen, a bedroom with **a balcony**, a bathroom, a toilet, **2 dressing rooms**, a utility room with a connection for a washing machine, and a foyer. On the second level is a master bedroom with a spacious **air-conditioned** bathroom with a freestanding bathtub, onyx tiles, and a studio window. The **heated winter garden**, which is used as a study, is connected to **a small balcony with views of Prague Castle**. The layout is complemented by a toilet, a dressing room, and built-in wardrobes in the communication zone. There is air conditioning throughout the apartment.

The apartment was approved in 2008. **First-class facilities** include cherry wood plank floors and **Canadian walnut parquet floors**, **granite**, **onyx**, **and marble elements**, a **Stopka** kitchen with a **granite worktop** and **Miele** appliances, German **Hansgrohe** and Danish **Vola** faucets, Bticino **designer switches**, new **casement windows with triple glazing** and blinds, **veneered** interior doors with a height of 2.35 m., and a steel entrance door with the highest level of security. The **Jablotron** security and camera system also provides a sense of safety. Heating is provided by a Geminox gas boiler that can be controlled remotely. The apartment comes with a **20-meter brick cellar**, and owners can **rent 1-3 garage spaces** in the opposite building. The common areas of the historic apartment building are maintained; the roof was reconstructed in 2008-2009; the **elevator** goes all the way up to the apartment's floor.