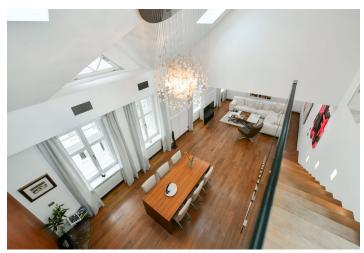

The entrance level (4th floor of the building) is dominated by a large living room **open to the rafters**. There is also a kitchen, a bedroom with **a balcony**, a bathroom, a toilet, **2 dressing rooms**, a utility room with a connection for a washing machine, and a foyer. On the second level is a master bedroom with a spacious **air-conditioned** bathroom with a freestanding bathtub, onyx tiles, and a studio window. The **heated winter garden**, which is used as a study, is connected to **a small balcony with views of Prague Castle**. The layout is complemented by a toilet, a dressing room, and built-in wardrobes in the communication zone. There is air conditioning throughout the apartment.

The apartment was approved in 2008. **First-class facilities** include cherry wood plank floors and **Canadian walnut parquet floors**, **granite**, **onyx**, **and marble elements**, a **Stopka** kitchen with a **granite worktop** and **Miele** appliances, German **Hansgrohe** and Danish **Vola** faucets, Bticino **designer switches**, new **casement windows with triple glazing** and blinds, **veneered** interior doors with a height of 2.35 m., and a steel entrance door with the highest level of security. The **Jablotron** security and camera system also provides a sense of safety. Heating is provided by a Geminox gas boiler that can be controlled remotely. The apartment comes with a **20-meter brick cellar**, and owners can **rent 1-3 garage spaces** in the opposite building. The common areas of the historic apartment building are maintained; the roof was reconstructed in 2008-2009; the **elevator** goes all the way up to the apartment's floor.