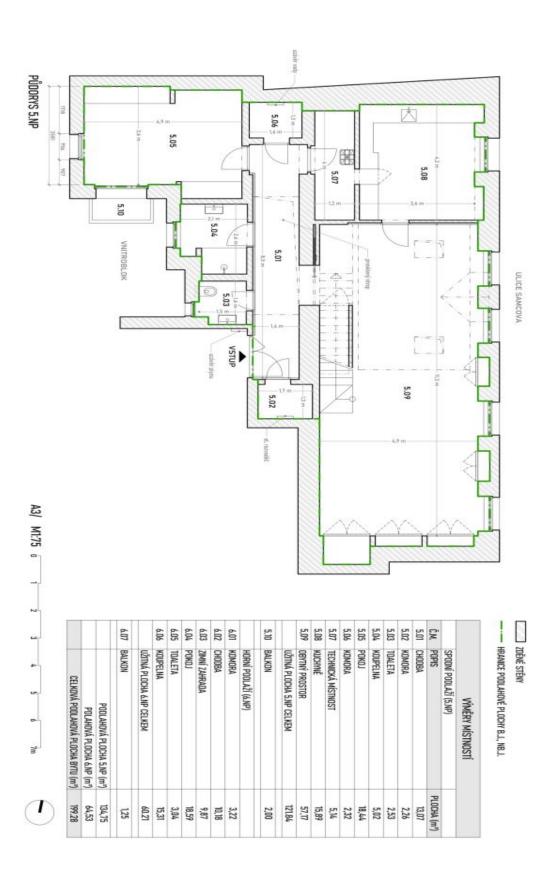

## Apartment Two-bedroom (3+1)

211 m², Prague 1, Nové Město, Samcova

| Total area       | 214 m²            |
|------------------|-------------------|
| Floor area*      | 211 m²            |
| Balcony          | 3 m²              |
| Parking          | -                 |
| Cellar           | 20 m²             |
| Service price    | 4 300 CZK monthly |
| PENB             | G                 |
| Reference number | 103322            |

The entrance level (4th floor of the building) is dominated by a large living room **open to the rafters**. There is also a kitchen, a bedroom with **a balcony**, a bathroom, a toilet, **2 dressing rooms**, a utility room with a connection for a washing machine, and a foyer. On the second level is a master bedroom with a spacious **air-conditioned** bathroom with a freestanding bathtub, onyx tiles, and a studio window. The **heated winter garden**, which is used as a study, is connected to **a small balcony with views of Prague Castle**. The layout is complemented by a toilet, a dressing room, and built-in wardrobes in the communication zone. There is air conditioning throughout the apartment.

Floor area 211.1  $m^2,$  balconies 1.5  $m^2$  and 1.3  $m^2,$  cellar 20  $m^2.$ 

Svoboda & Williams s.r.o. info@svoboda-williams.com www.svoboda-williams.com Prague +420 257 328 281 +420 724 551 238