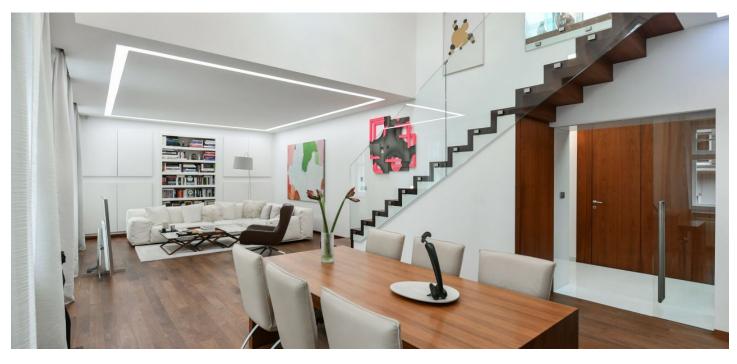

The entrance level (4th floor of the building) is dominated by a large living room **open to the rafters**. There is also a kitchen, a bedroom with **a balcony**, a bathroom, a toilet, **2 dressing rooms**, a utility room with a connection for a washing machine, and a foyer. On the second level is a master bedroom with a spacious **air-conditioned** bathroom with a freestanding bathtub, onyx tiles, and a studio window. The **heated winter garden**, which is used as a study, is connected to **a small balcony with views of Prague Castle**. The layout is complemented by a toilet, a dressing room, and built-in wardrobes in the communication zone. There is air conditioning throughout the apartment.

The apartment was approved in 2008. **First-class facilities** include cherry wood plank floors and **Canadian walnut parquet floors**, **granite**, **onyx**, **and marble elements**, a **Stopka** kitchen with a **granite worktop** and **Miele** appliances, German **Hansgrohe** and Danish **Vola** faucets, Bticino **designer switches**, new **casement windows with triple glazing** and blinds, **veneered** interior doors with a height of 2.35 m., and a steel entrance door with the highest level of security. The **Jablotron** security and camera system also provides a sense of safety. Heating is provided by a Geminox gas boiler that can be controlled remotely. The apartment comes with a **20-meter brick cellar**, and owners can **rent 1-3 garage spaces** in the opposite building. The common areas of the historic apartment building are maintained; the roof was reconstructed in 2008-2009; the **elevator** goes all the way up to the apartment's floor.