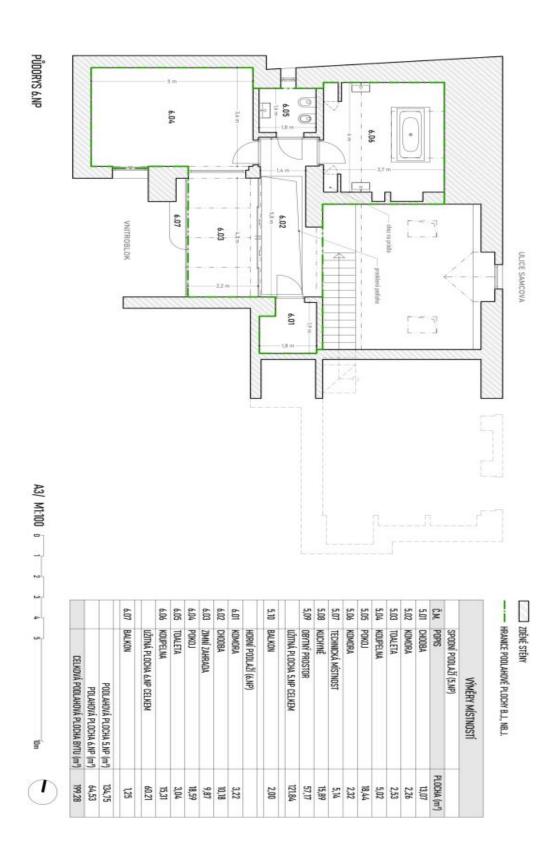

## Apartment Two-bedroom (3+1)

211 m², Prague 1, Nové Město, Samcova

| Total area       | 214 m²            |
|------------------|-------------------|
| Floor area*      | 211 m²            |
| Balcony          | 3 m²              |
| Parking          | -                 |
| Cellar           | 20 m²             |
| Service price    | 4 300 CZK monthly |
| PENB             | G                 |
| Reference number | 103322            |

The entrance level (4th floor of the building) is dominated by a large living room **open to the rafters**. There is also a kitchen, a bedroom with **a balcony**, a bathroom, a toilet, **2 dressing rooms**, a utility room with a connection for a washing machine, and a foyer. On the second level is a master bedroom with a spacious **air-conditioned** bathroom with a freestanding bathtub, onyx tiles, and a studio window. The **heated winter garden**, which is used as a study, is connected to **a small balcony with views of Prague Castle**. The layout is complemented by a toilet, a dressing room, and built-in wardrobes in the communication zone. There is air conditioning throughout the apartment.

Floor area 211.1  $m^2,$  balconies 1.5  $m^2$  and 1.3  $m^2,$  cellar 20  $m^2.$ 

Svoboda & Williams s.r.o. info@svoboda-williams.com www.svoboda-williams.com Prague +420 257 328 281 +420 724 551 238