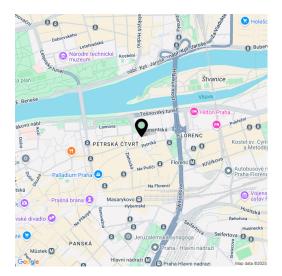

This prestigious area is located on a dead-end side street near the **Petrská Tower**. The neighborhood is full of restaurants, cafes, and shops, including shopping centers. A tram stop is close, and within just a few minutes you can walk to the Florenc metro station. Traveling by car is fast thanks to the nearby access to the highway. The neighborhood is very pleasant thanks to **Lannova Park** and the new **Štvanická Lávka Footbridge** only a short walk away.