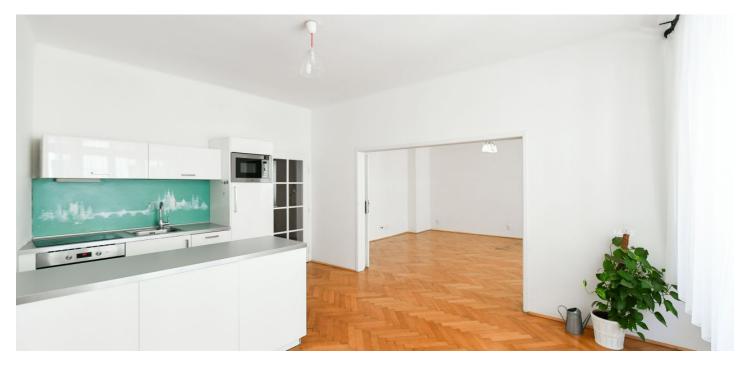

The living room is separated by large double doors from the spacious kitchen with a dining area. There is also 1 bedroom with **a balcony and a dressing room**, a bathroom (with a bathtub, sink, and toilet), a closet, and a foyer. The social section faces the street, and the bedroom a **quiet landscaped courtyard**.

**Refurbished wooden parquet floors** make the interior cozy; **new large casement windows** let in plenty of daylight. Heating is provided centrally; the ceiling height is 2.9 m and the apartment comes with **a cellar storage unit.** The building has new risers, a boiler room, and an elevator.