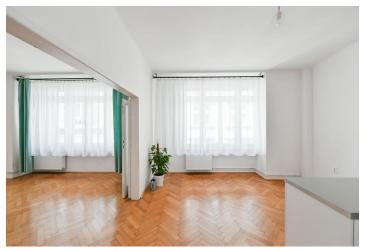

The living room is separated by large double doors from the spacious kitchen with a dining area. There is also 1 bedroom with **a balcony and a dressing room**, a bathroom (with a bathtub, sink, and toilet), a closet, and a foyer. The social section faces the street, and the bedroom a **quiet landscaped courtyard**.

**Refurbished wooden parquet floors** make the interior cozy; **new large casement windows** let in plenty of daylight. Heating is provided centrally; the ceiling height is 2.9 m and the apartment comes with **a cellar storage unit.** The building has new risers, a boiler room, and an elevator.