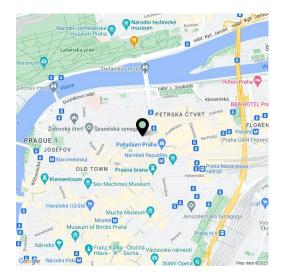

This exceptionally quiet corner on the border of Old and New towns is located within walking distance of metro and tram stops, close to the popular Palladium shopping center, and in the immediate vicinity of the Kotva department store, which will soon be extensively modernized. On Dlouhá Street, there are countless famous restaurants, delicatessens, boutiques, but also a theater, galleries, and clubs. Excellent accessibility is ensured by the metro and numerous tram lines.