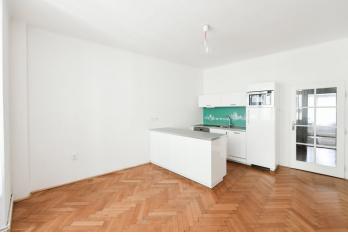

The living room is separated by large double doors from the spacious kitchen with a dining area. There is also 1 bedroom with **a balcony and a dressing room**, a bathroom (with a bathtub, sink, and toilet), a closet, and a foyer. The social section faces the street, and the bedroom a **quiet landscaped courtyard**.

**Refurbished wooden parquet floors** make the interior cozy; **new large casement windows** let in plenty of daylight. Heating is provided centrally; the ceiling height is 2.9 m and the apartment comes with **a cellar storage unit.** The building has new risers, a boiler room, and an elevator.