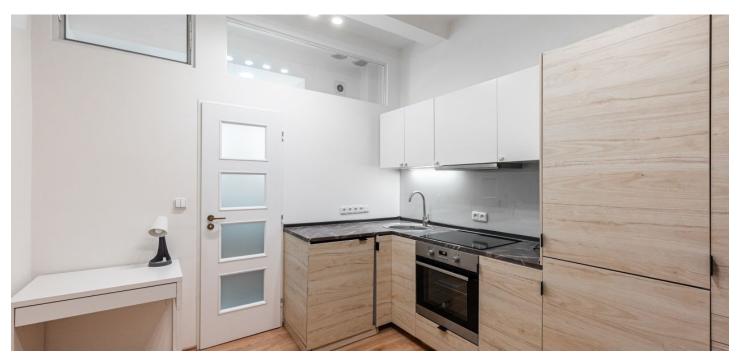

The efficient layout of this privately owned wheelchair-accessible apartment consists of a living room with space for built-in wardrobes, an entrance hall with a kitchen, and a bathroom. The apartment faces northeast toward a fenced, peaceful courtyard.

The apartment was completely renovated in 2021. New additions include laminate floors, a kitchen, a bathroom, and water, waste, and electrical installations. Wooden original windows and interior doors. Heating is electric, with underfloor heating in the hall and kitchen. The building, built in 1940-41, has been completely renovated. The wiring and pipes were replaced, the roof and facade were repaired, and new insulation was installed in March 2023. Parking is possible in the residential zone in the immediate vicinity of the building.