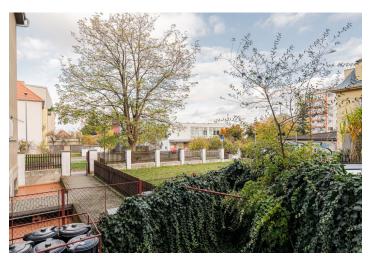

\* Area of the unit according to the Civil Code. The area consists of the sum total area of the entire unit bounded by perimeter walls.

This quiet, nicely renovated apartment with green views is located on the elevated ground floor of an boutique brick residential building in Prague 4 - Michle, not far from Brumlovka, approx 6 minutes away from a metro station.

The efficient layout of this privately owned wheelchair-accessible apartment consists of a living room with space for built-in wardrobes, an entrance hall with a kitchen, and a bathroom. The apartment faces northeast toward a fenced, peaceful courtyard.