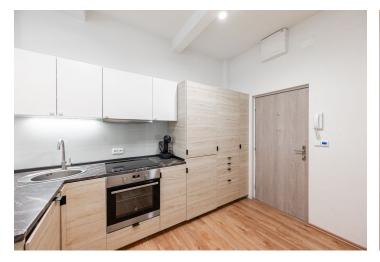

The efficient layout of this privately owned wheelchair-accessible apartment consists of a living room with space for built-in wardrobes, an entrance hall with a kitchen, and a bathroom. The apartment faces northeast toward a fenced, peaceful courtyard.

The apartment was completely renovated in 2021. New additions include laminate floors, a kitchen, a bathroom, and water, waste, and electrical installations. Wooden original windows and interior doors. Heating is electric, with underfloor heating in the hall and kitchen. The building, built in 1940-41, has been completely renovated. The wiring and pipes were replaced, the roof and facade were repaired, and new insulation was installed in March 2023. Parking is possible in the residential zone in the immediate vicinity of the building.