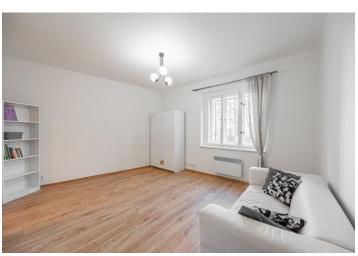

\* Area of the unit according to the Civil Code. The area consists of the sum total area of the entire unit bounded by perimeter walls.

This quiet, nicely renovated apartment with green views is located on the elevated ground floor of an boutique brick residential building in Prague 4 - Michle, not far from Brumlovka, approx 6 minutes away from a metro station.

The efficient layout of this privately owned wheelchair-accessible apartment consists of a living room with space for built-in wardrobes, an entrance hall with a kitchen, and a bathroom. The apartment faces northeast toward a fenced, peaceful courtyard.

The apartment was completely renovated in 2021. New additions include laminate floors, a kitchen, a bathroom, and water, waste, and electrical installations. Wooden original windows and interior doors. Heating is electric, with underfloor heating in the hall and kitchen. The building, built in 1940-41, has been completely renovated. The wiring and pipes were replaced, the roof and facade were repaired, and new insulation was installed in March 2023. Parking is possible in the residential zone in the immediate vicinity of the building.