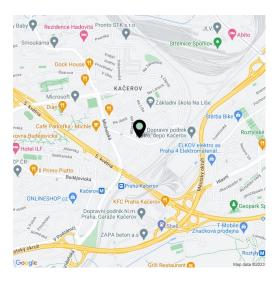

Nearby, there are shops, cafes, restaurants, medical services, schools, and a sports center. Almost by the building's doorstep is a bus stop that takes you to the Kačerov metro and train station in just one minute (on foot, it's about 6 minutes). Numerous bus lines also provide convenient direct connections to many parts of Prague, while the highway makes traveling by car even faster. Several smaller well-maintained parks are in the vicinity, and you can also walk to the expansive Michelský Forest. Another advantage is the proximity of the DBK Budějovická and Arkády Pankrác shopping centers and the Pankrác metro station, which will be a transfer point between lines C and D.