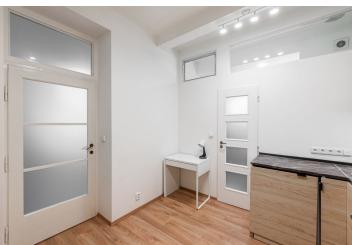

The efficient layout of this privately owned wheelchair-accessible apartment consists of a living room with space for built-in wardrobes, an entrance hall with a kitchen, and a bathroom. The apartment faces northeast toward a fenced, peaceful courtyard.