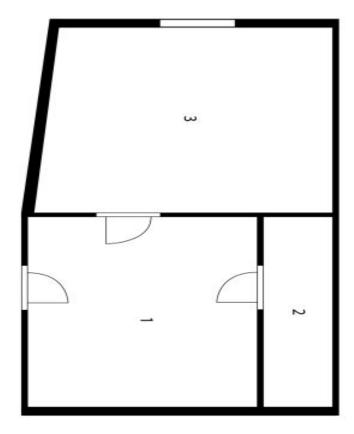

The efficient layout of this privately owned wheelchair-accessible apartment consists of a living room with space for built-in wardrobes, an entrance hall with a kitchen, and a bathroom. The apartment faces northeast toward a fenced, peaceful courtyard.

## **Apartment Studio (1+1)**

35.9 m², Prague 4, Michle, Podle Kačerova

Podlahová plocha Obývací pokoj / Ložnice Koupelna

11,0 m<sup>2</sup> 6,4 m<sup>2</sup> 18,5 m<sup>2</sup>