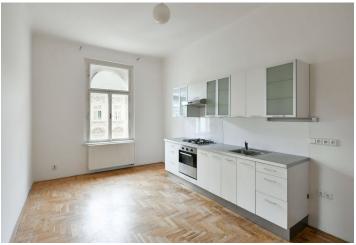

\* Size of the unit according to the Housing Act.
The area consists of the sum total of the internal
area of every room.

This southwest-facing apartment with high ceilings and large casement windows is located on the 3rd floor of a corner apartment building in the wider city center, in the popular Vinohrady district near Jiřího z Poděbrad Square.

The layout consists of **a corner living room**, a walk-through kitchen, 1 bedroom, a bathroom with a shower, a separate toilet with **a bidet**, and an entrance hall.

The interior is suitable for modernization. The wooden **casement windows** are nicely shaped; floors are original **parquet** in a tree pattern. Heating is provided by a gas boiler.