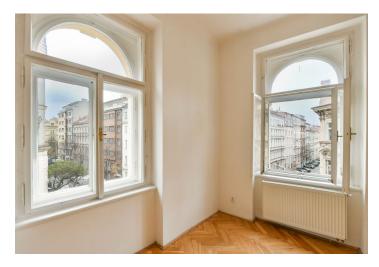

\* Size of the unit according to the Housing Act.
The area consists of the sum total of the internal
area of every room.

This southwest-facing apartment with high ceilings and large casement windows is located on the 3rd floor of a corner apartment building in the wider city center, in the popular Vinohrady district near Jiřího z Poděbrad Square.

The layout consists of **a corner living room**, a walk-through kitchen, 1 bedroom, a bathroom with a shower, a separate toilet with **a bidet**, and an entrance hall.

The interior is suitable for modernization. The wooden **casement windows** are nicely shaped; floors are original **parquet** in a tree pattern. Heating is provided by a gas boiler.