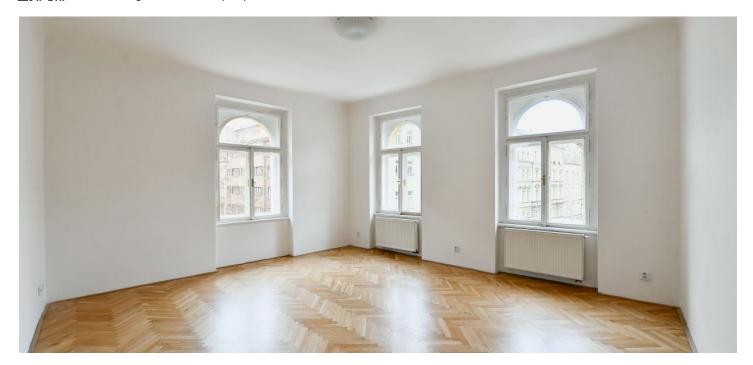

\* Size of the unit according to the Housing Act.
The area consists of the sum total of the internal
area of every room.

This southwest-facing apartment with high ceilings and large casement windows is located on the 3rd floor of a corner apartment building in the wider city center, in the popular Vinohrady district near Jiřího z Poděbrad Square.

The layout consists of **a corner living room**, a walk-through kitchen, 1 bedroom, a bathroom with a shower, a separate toilet with **a bidet**, and an entrance hall.

The interior is suitable for modernization. The wooden **casement windows** are nicely shaped; floors are original **parquet** in a tree pattern. Heating is provided by a gas boiler.