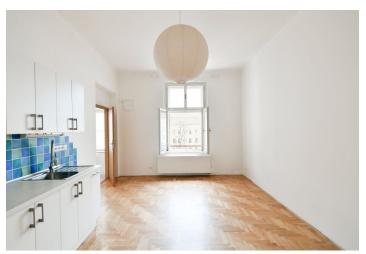

The functional layout consists of a living room with a kitchen, 1 bedroom, a bathroom (shower, toilet, bidet, sink, connection for a washing machine, heated towel rail), and an entrance hall. The windows of the living room face the **courtyard**, and the bedroom is **south-facing towards** a **side street**.

The interior is suitable for modernization. The wooden casement windows are nicely shaped; floors are **parquet** in a tree pattern. Heating is provided by a gas boiler.

The place is located in a **quieter part of Vinohrady**, on a one-way **street lined with trees**. There are shops, cafes, restaurants, and bistros nearby, and regular **farmers' markets** are held on the square. A metro station and tram stop are about a 3-minute walk away, and the ride to the city center takes less than 5 minutes. **Nearby parks** provide an opportunity to escape from the hustle and bustle of the city, and Jiřího z Poděbrad Square with its **iconic Church of the Sacred Heart of the Lord** by Josip Plečnik also has a landscaped park.