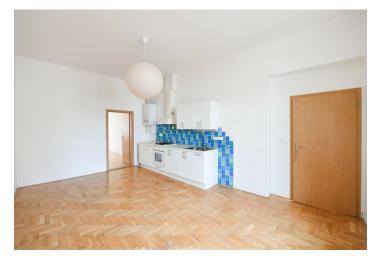

The functional layout consists of a living room with a kitchen, 1 bedroom, a bathroom (shower, toilet, bidet, sink, connection for a washing machine, heated towel rail), and an entrance hall. The windows of the living room face the **courtyard**, and the bedroom is **south-facing towards** a **side street**.

The interior is suitable for modernization. The wooden casement windows are nicely shaped; floors are **parquet** in a tree pattern. Heating is provided by a gas boiler.

The place is located in a **quieter part of Vinohrady**, on a one-way **street lined with trees**. There are shops, cafes, restaurants, and bistros nearby, and regular **farmers' markets** are held on the square. A metro station and tram stop are about a 3-minute walk away, and the ride to the city center takes less than 5 minutes. **Nearby parks** provide an opportunity to escape from the hustle and bustle of the city, and Jiřího z Poděbrad Square with its **iconic Church of the Sacred Heart of the Lord** by Josip Plečnik also has a landscaped park.