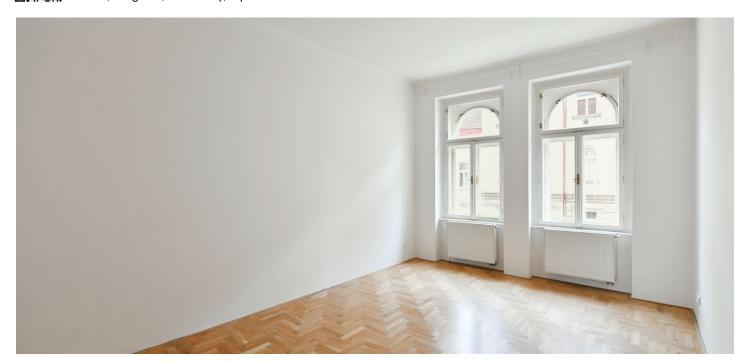

\* Size of the unit according to the Housing Act.
The area consists of the sum total of the internal
area of every room.

This apartment with high ceilings and large casement windows is located on the 3rd floor of a corner apartment building in the wider center of Prague, in Vinohrady, close to Jiřího z Poděbrad Square.

The functional layout consists of a living room with a kitchen, 1 bedroom, a bathroom (shower, toilet, bidet, sink, connection for a washing machine, heated towel rail), and an entrance hall. The windows of the living room face the **courtyard**, and the bedroom is **south-facing towards** a **side street**.

The interior is suitable for modernization. The wooden casement windows are nicely shaped; floors are **parquet** in a tree pattern. Heating is provided by a gas boiler.

The place is located in a **quieter part of Vinohrady**, on a one-way **street lined with trees**. There are shops, cafes, restaurants, and bistros nearby, and regular **farmers' markets** are held on the square. A metro station and tram stop are about a 3-minute walk away, and the ride to the city center takes less than 5 minutes. **Nearby parks** provide an opportunity to escape from the hustle and bustle of the city, and Jiřího z Poděbrad Square with its **iconic Church of the Sacred Heart of the Lord** by Josip Plečnik also has a landscaped park.