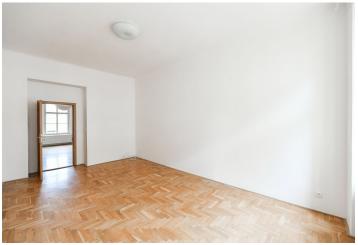

\* Size of the unit according to the Housing Act.
The area consists of the sum total of the internal
area of every room.

This apartment with high ceilings and large casement windows is located on the 3rd floor of a corner apartment building in the wider center of Prague, in Vinohrady, close to Jiřího z Poděbrad Square.

The functional layout consists of a living room with a kitchen, 1 bedroom, a bathroom (shower, toilet, bidet, sink, connection for a washing machine, heated towel rail), and an entrance hall. The windows of the living room face the **courtyard**, and the bedroom is **south-facing towards** a **side street**.

The interior is suitable for modernization. The wooden casement windows are nicely shaped; floors are **parquet** in a tree pattern. Heating is provided by a gas boiler.

The place is located in a **quieter part of Vinohrady**, on a one-way **street lined with trees**. There are shops, cafes, restaurants, and bistros nearby, and regular **farmers' markets** are held on the square. A metro station and tram stop are about a 3-minute walk away, and the ride to the city center takes less than 5 minutes. **Nearby parks** provide an opportunity to escape from the hustle and bustle of the city, and Jiřího z Poděbrad Square with its **iconic Church of the Sacred Heart of the Lord** by Josip Plečnik also has a landscaped park.