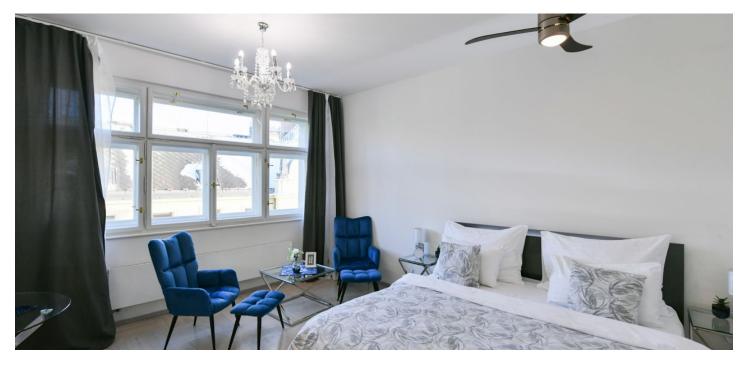

The area of the apartment consists of a living room with a kitchen, dining room, sleeping and relaxation area, a bathroom (with a bathtub with a shower screen, sink, and toilet), and an entrance hall.

The apartment was completely renovated in 2017. The ceiling height is 3 m. Windows are **wooden casement**, floors are **parquet** and tiled, the kitchen is equipped with a stove, oven, and refrigerator. Central heating.