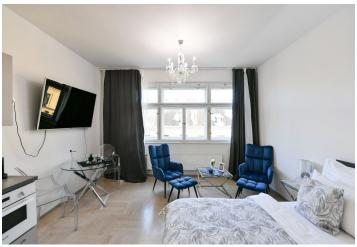

The area of the apartment consists of a living room with a kitchen, dining room, sleeping and relaxation area, a bathroom (with a bathtub with a shower screen, sink, and toilet), and an entrance hall.

The apartment was completely renovated in 2017. The ceiling height is 3 m. Windows are **wooden casement**, floors are **parquet** and tiled, the kitchen is equipped with a stove, oven, and refrigerator. Central heating.