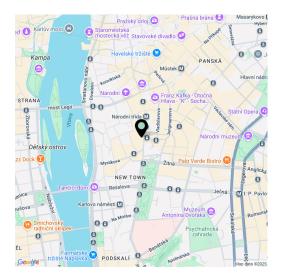

A lucrative place in the city center, a few steps from a tram stop and within walking distance of the Národní třída or Karlovo náměstí metro stations. The neighborhood is full of restaurants, cafes, clubs, shops, theaters, and cinemas. The nearby **Franciscan Garden** and park on **Slovanský island** are pleasant green oases.