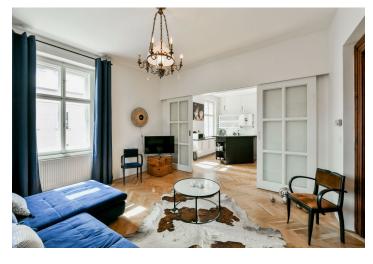

The layout offers a corner living room connected by sliding doors to the kitchen and dining room, as well as 2 bedrooms, a bathroom (with a bathtub), a separate toilet, a closet, and an entrance hall. The bathroom is accessible from both the hall and the master bedroom.

The elegant apartment has been **sensitively renovated**. Floors are **hardwood wooden parquet** and tiled; windows are original **wooden casement**. Facilities include built-in wardrobes, a complete kitchen with **Bosch** appliances, and a security system with an alarm. Heating is provided by a gas boiler. The apartment comes with a **cellar storage unit**, and the building is equipped with a **camera system** and a **chip-accessed entrance**.