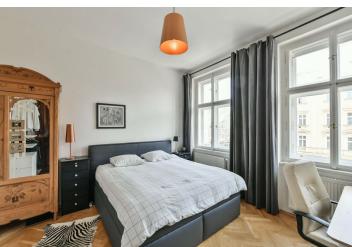

The layout offers a corner living room connected by sliding doors to the kitchen and dining room, as well as 2 bedrooms, a bathroom (with a bathtub), a separate toilet, a closet, and an entrance hall. The bathroom is accessible from both the hall and the master bedroom.

The elegant apartment has been **sensitively renovated**. Floors are **hardwood wooden parquet** and tiled; windows are original **wooden casement**. Facilities include built-in wardrobes, a complete kitchen with **Bosch** appliances, and a security system with an alarm. Heating is provided by a gas boiler. The apartment comes with a **cellar storage unit**, and the building is equipped with a **camera system** and a **chip-accessed entrance**.