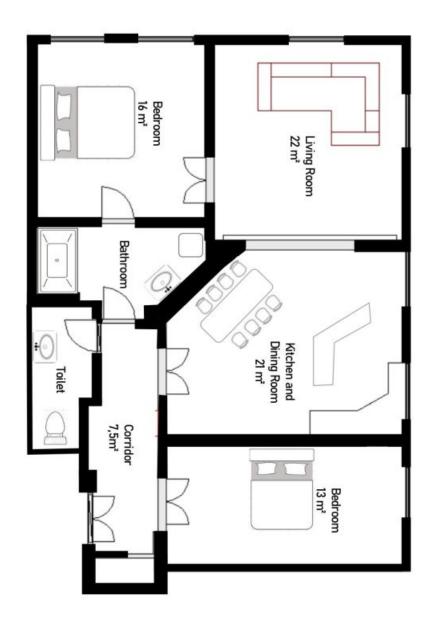

The layout offers a corner living room connected by sliding doors to the kitchen and dining room, as well as 2 bedrooms, a bathroom (with a bathtub), a separate toilet, a closet, and an entrance hall. The bathroom is accessible from both the hall and the master bedroom.

Floor area 91 m<sup>2</sup>.

Rented at market price until July 31st, 2024.