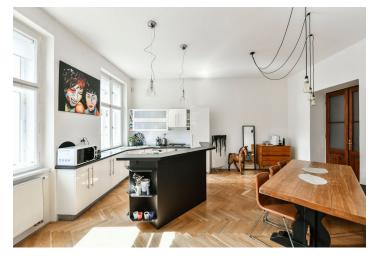

The layout offers a corner living room connected by sliding doors to the kitchen and dining room, as well as 2 bedrooms, a bathroom (with a bathtub), a separate toilet, a closet, and an entrance hall. The bathroom is accessible from both the hall and the master bedroom.

The elegant apartment has been **sensitively renovated**. Floors are **hardwood wooden parquet** and tiled; windows are original **wooden casement**. Facilities include built-in wardrobes, a complete kitchen with **Bosch** appliances, and a security system with an alarm. Heating is provided by a gas boiler. The apartment comes with a **cellar storage unit**, and the building is equipped with a **camera system** and a **chip-accessed entrance**.