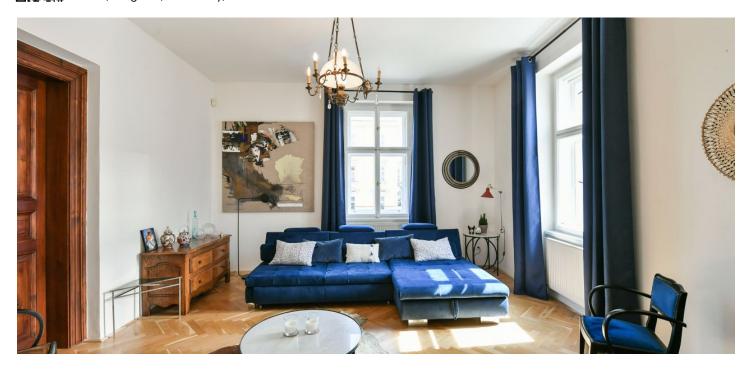

\* Area of the unit according to the Civil Code. The area consists of the sum total area of the entire unit bounded by perimeter walls.

This sunny and airy corner apartment with high ceilings is located on the 4th floor of a renovated apartment building with an elevator. The building is situated in a popular residential part of Vinohrady between Tylovo and Míru squares, at a convenient distance from a tram stop and metro stations.

The layout offers a corner living room connected by sliding doors to the kitchen and dining room, as well as 2 bedrooms, a bathroom (with a bathtub), a separate toilet, a closet, and an entrance hall. The bathroom is accessible from both the hall and the master bedroom.

The elegant apartment has been **sensitively renovated**. Floors are **hardwood wooden parquet** and tiled; windows are original **wooden casement**. Facilities include built-in wardrobes, a complete kitchen with **Bosch** appliances, and a security system with an alarm. Heating is provided by a gas boiler. The apartment comes with a **cellar storage unit**, and the building is equipped with a **camera system** and a **chip-accessed entrance**.