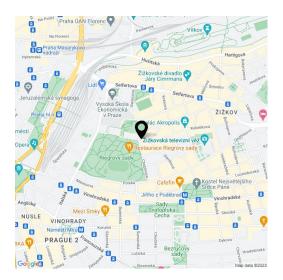

This attractive place is located just a few steps from Riegrovy Sady Park, children's playgrounds, a kindergarten and elementary school, a high school , and the grounds of the University of Economics. There are many cafes, bistros, and restaurants to choose from, and shops, a pharmacy, and other services are nearby. There is a bus stop almost right by the building, and a metro station and tram stops are also within walking distance. The ride to the city center takes only a few minutes.