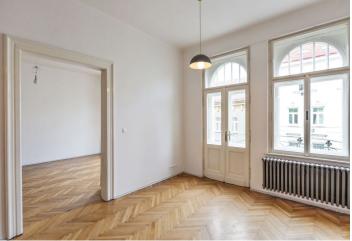

The layout consists of a living room with a kitchen and access to a **balcony**, 2 bedrooms (one with **a bay window** and one with a storage room), a bathroom (with a bathtub and a shower), a separate toilet, **a closet** with technical facilities, and an entrance hall.

In the interior, which is pleasantly airy thanks to its **high ceilings**, original elements have been preserved and renovated and plenty of light is let in by interestingly designed **large windows**. The floors are **parquet** and tiled, the entrance door is security, heating is provided by a gas boiler. Residents of the building can sit in the courtyard in the **well-maintained garden with mature greenery**.