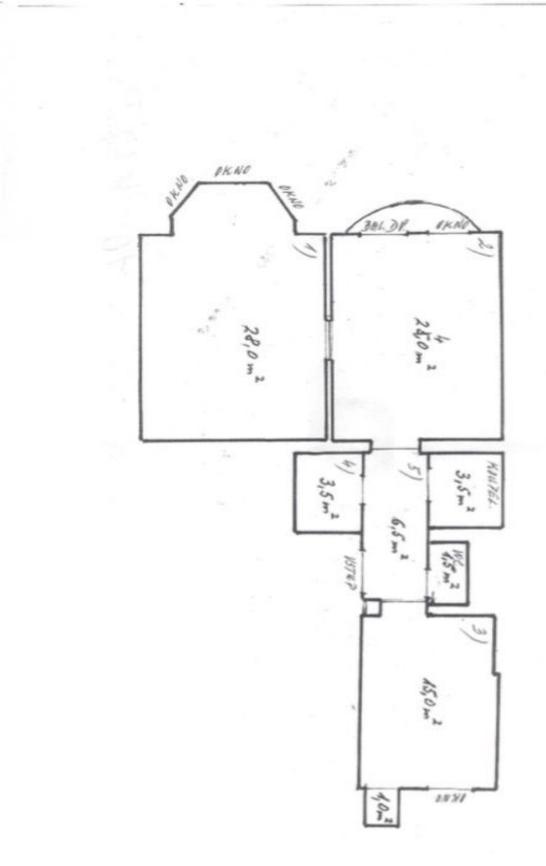

#### Apartment Two-bedroom (3+kk)

78 m², Prague 2, Vinohrady, Vozová

| Total area       | 80 m²             |
|------------------|-------------------|
| Floor area*      | 78 m²             |
| Balcony          | 2 m²              |
| Parking          | -                 |
| Cellar           | -                 |
| Service price    | 4 841 CZK monthly |
| PENB             | F                 |
| Reference number | 103522            |

The layout consists of a living room with a kitchen and access to a **balcony**, 2 bedrooms (one with **a bay window** and one with a storage room), a bathroom (with a bathtub and a shower), a separate toilet, **a closet** with technical facilities, and an entrance hall.

Floor area 78 m², balcony 2 m².

The apartment is cooperatively owned, the annuity is fully paid.

Svoboda & Williams s.r.o. info@svoboda-williams.com www.svoboda-williams.com **Prague** +420 257 328 281 +420 724 551 238