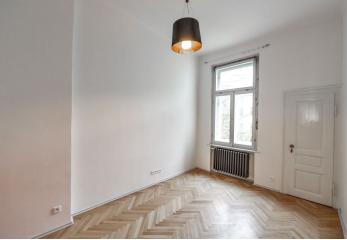

\* Area of the unit according to the Civil Code. The area consists of the sum total area of the entire unit bounded by perimeter walls.

This apartment with a bay window, large casement windows, a balcony, and impressive views of the city and Prague Castle is located on the 3rd floor of an Art Nouveau building with a shared garden in the courtyard. An excellent place in Vinohrady, right next to the Riegrovy Sady and Rajská Zahrada parks, within walking distance of the city center.

The layout consists of a living room with a kitchen and access to a **balcony**, 2 bedrooms (one with **a bay window** and one with a storage room), a bathroom (with a bathtub and a shower), a separate toilet, **a closet** with technical facilities, and an entrance hall.

In the interior, which is pleasantly airy thanks to its **high ceilings**, original elements have been preserved and renovated and plenty of light is let in by interestingly designed **large windows**. The floors are **parquet** and tiled, the entrance door is security, heating is provided by a gas boiler. Residents of the building can sit in the courtyard in the **well-maintained garden with mature greenery**.