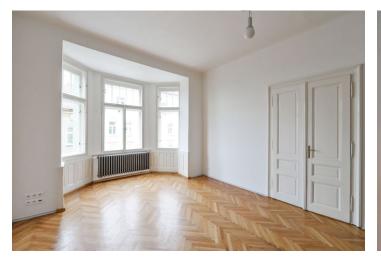

The layout consists of a living room with a kitchen and access to a **balcony**, 2 bedrooms (one with **a bay window** and one with a storage room), a bathroom (with a bathtub and a shower), a separate toilet, **a closet** with technical facilities, and an entrance hall.

In the interior, which is pleasantly airy thanks to its **high ceilings**, original elements have been preserved and renovated and plenty of light is let in by interestingly designed **large windows**. The floors are **parquet** and tiled, the entrance door is security, heating is provided by a gas boiler. Residents of the building can sit in the courtyard in the **well-maintained garden with mature greenery**.