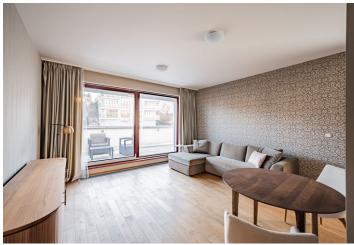

The layout of the apartment on the 4th highest floor consists of a living room, adjoining kitchen, 1 bedroom, an airy bathroom (with a bathtub and toilet), and an entrance hall. Both rooms lead to **a spacious terrace with green views.** 

The residence was completed in 2018. The high standard facilities include wooden Euro windows, wooden floors, veneered interior doors, built-in cooling, heated tiles in the bathroom, and Laufen sanitary ware. The ceiling height in the apartment is 2.7 m, heating is provided by the building's central boiler. The apartment comes with a garage parking space and a cellar storage unit, both accessible by elevator. Since there are only two apartments per floor, residents can enjoy a high level of privacy, while security is provided by the chip-accessed entrance. The facade features travertine and granite stone cladding, and the house is surrounded by landscaped greenery.