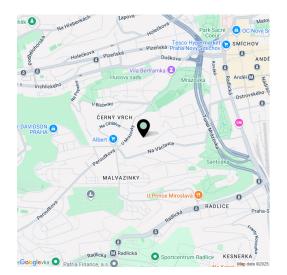

\* Area of the unit according to the Civil Code. The area consists of the sum total area of the entire unit bounded by perimeter walls.

This modern apartment with an almost fifty-meter terrace and a garage parking space is located in a residence set in a quiet green area of Prague 5 near the Malvazinky residential area, not far from the Anděl pedestrian zone and the new Smíchov City district.

Advantages include an **excellent location** at the end of a cul-de-sac right on **a wooded hillside**, while also being within easy reach of all services. The location is very pleasant thanks to **several parks**: Santoška, Bertramka, and the Na Skalce Gardens, and Sacré Coeur Park is not far away. The neighborhood is full of shops, restaurants, and cafes, with the Nový Smíchov shopping and entertainment center within walking distance. Excellent transport connections are provided by the Anděl metro station, tram lines, and nearby bus and train stations.