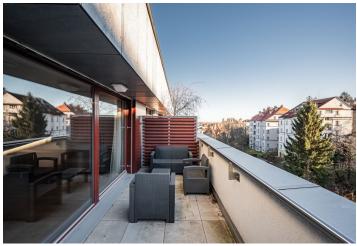

\* Area of the unit according to the Civil Code. The area consists of the sum total area of the entire unit bounded by perimeter walls.

This modern apartment with an almost fifty-meter terrace and a garage parking space is located in a residence set in a quiet green area of Prague 5 near the Malvazinky residential area, not far from the Anděl pedestrian zone and the new Smíchov City district.

The layout of the apartment on the 4th highest floor consists of a living room, adjoining kitchen, 1 bedroom, an airy bathroom (with a bathtub and toilet), and an entrance hall. Both rooms lead to **a spacious terrace with green views.** 

Floor area 58,7 m², terrace 45,4 m², cellar 3.1 m².

Svoboda & Williams s.r.o. info@svoboda-williams.com www.svoboda-williams.com Prague +420 257 328 281 +420 724 551 238

Brno +420 543 250 711 +420 724 551 238 Bratislava +421 948 939 938 **PDF created** 03. 09. 2025, 19:48