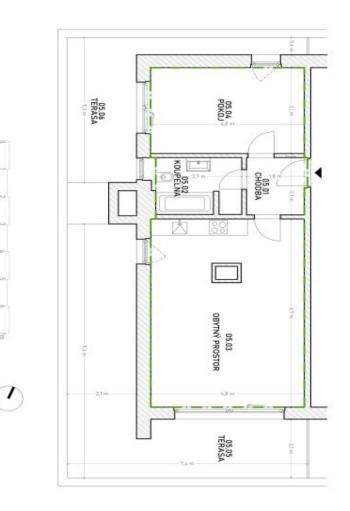

The layout of the apartment on the 4th highest floor consists of a living room, adjoining kitchen, 1 bedroom, an airy bathroom (with a bathtub and toilet), and an entrance hall. Both rooms lead to **a spacious terrace with green views.** 

Floor area 58,7 m², terrace 45,4 m², cellar 3.1 m².

Svoboda & Williams s.r.o. info@svoboda-williams.com www.svoboda-williams.com Prague +420 257 328 281 +420 724 551 238

Brno +420 543 250 711 +420 724 551 238 Bratislava +421 948 939 938 **PDF created** 03. 09. 2025, 19:48