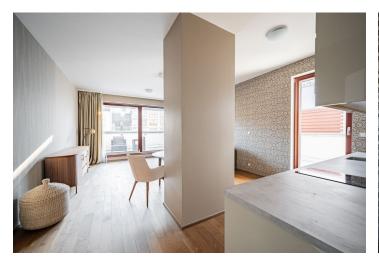

The layout of the apartment on the 4th highest floor consists of a living room, adjoining kitchen, 1 bedroom, an airy bathroom (with a bathtub and toilet), and an entrance hall. Both rooms lead to **a spacious terrace with green views.** 

The residence was completed in 2018. The high standard facilities include wooden Euro windows, wooden floors, veneered interior doors, built-in cooling, heated tiles in the bathroom, and Laufen sanitary ware. The ceiling height in the apartment is 2.7 m, heating is provided by the building's central boiler. The apartment comes with a garage parking space and a cellar storage unit, both accessible by elevator. Since there are only two apartments per floor, residents can enjoy a high level of privacy, while security is provided by the chip-accessed entrance. The facade features travertine and granite stone cladding, and the house is surrounded by landscaped greenery.