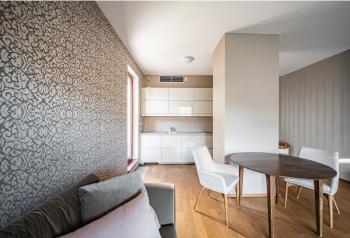

The layout of the apartment on the 4th highest floor consists of a living room, adjoining kitchen, 1 bedroom, an airy bathroom (with a bathtub and toilet), and an entrance hall. Both rooms lead to **a spacious terrace with green views.** 

The residence was completed in 2018. The high standard facilities include wooden Euro windows, wooden floors, veneered interior doors, built-in cooling, heated tiles in the bathroom, and Laufen sanitary ware. The ceiling height in the apartment is 2.7 m, heating is provided by the building's central boiler. The apartment comes with a garage parking space and a cellar storage unit, both accessible by elevator. Since there are only two apartments per floor, residents can enjoy a high level of privacy, while security is provided by the chip-accessed entrance. The facade features travertine and granite stone cladding, and the house is surrounded by landscaped greenery.