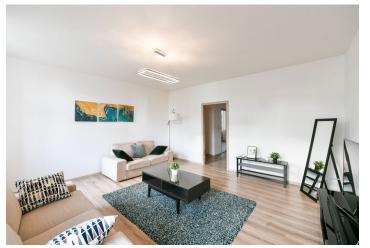

The layout consists of a living room, a kitchen with a dining room, a pantry, 1 larger and 1 smaller bedroom, a storage room, an entrance hall, a utility room with a washing machine, a separate toilet, and a bathroom with **a window**, 2 sinks, a bathtub, and a shower. The living room and master bedroom are south-facing, and the kitchen and second bedroom are westfacing towards the **courtyard**.

The apartment **has been renovated**; floors are laminate and windows are original wooden. Heating is provided by a gas boiler. The kitchen is fully equipped, the apartment is also offered **fully furnished**. **Parking** is possible near the building in the zone for residents. It is also possible to rent a parking space in a nearby parking garage.