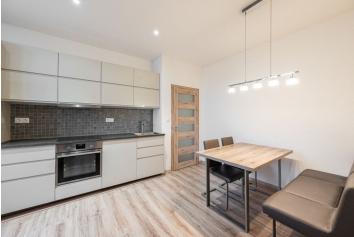

The layout consists of a living room, a kitchen with a dining room, a pantry, 1 larger and 1 smaller bedroom, a storage room, an entrance hall, a utility room with a washing machine, a separate toilet, and a bathroom with **a window**, 2 sinks, a bathtub, and a shower. The living room and master bedroom are south-facing, and the kitchen and second bedroom are westfacing towards the **courtyard**.

The apartment **has been renovated**; floors are laminate and windows are original wooden. Heating is provided by a gas boiler. The kitchen is fully equipped, the apartment is also offered **fully furnished**. **Parking** is possible near the building in the zone for residents. It is also possible to rent a parking space in a nearby parking garage.