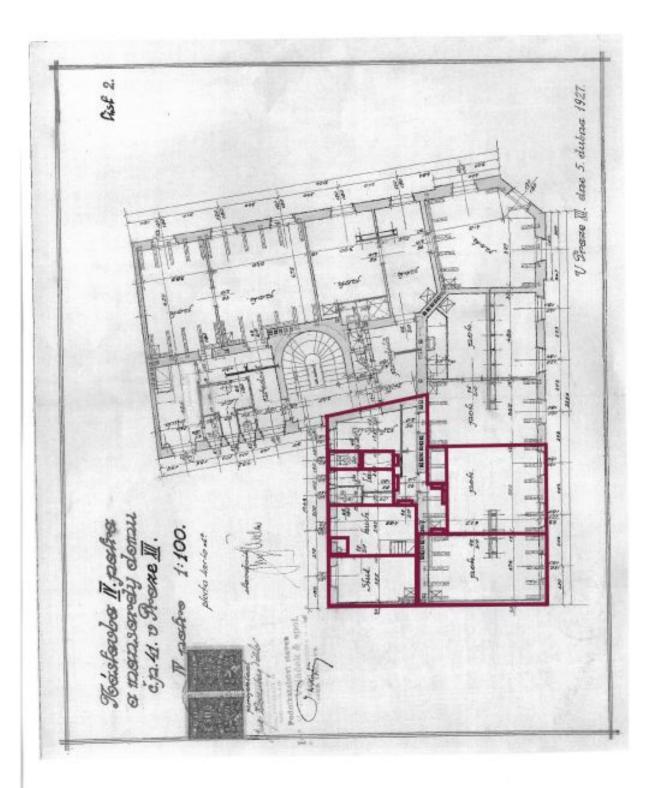

The layout consists of a living room, a kitchen with a dining room, a pantry, 1 larger and 1 smaller bedroom, a storage room, an entrance hall, a utility room with a washing machine, a separate toilet, and a bathroom with **a window**, 2 sinks, a bathtub, and a shower. The living room and master bedroom are south-facing, and the kitchen and second bedroom are westfacing towards the **courtyard**.

Floor area 105.6 m<sup>2</sup>.

Svoboda & Williams s.r.o. info@svoboda-williams.com www.svoboda-williams.com Prague +420 257 328 281 +420 724 551 238 Brno +420 543 250 711 +420 724 551 238 **Bratislava** +421 948 939 938 **PDF created** 06. 07. 2025, 08:49