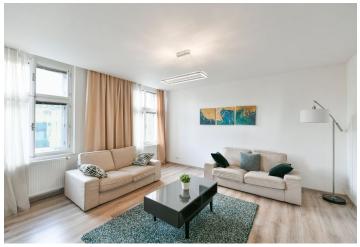

The layout consists of a living room, a kitchen with a dining room, a pantry, 1 larger and 1 smaller bedroom, a storage room, an entrance hall, a utility room with a washing machine, a separate toilet, and a bathroom with **a window**, 2 sinks, a bathtub, and a shower. The living room and master bedroom are south-facing, and the kitchen and second bedroom are westfacing towards the **courtyard**.

The apartment **has been renovated**; floors are laminate and windows are original wooden. Heating is provided by a gas boiler. The kitchen is fully equipped, the apartment is also offered **fully furnished**. **Parking** is possible near the building in the zone for residents. It is also possible to rent a parking space in a nearby parking garage.