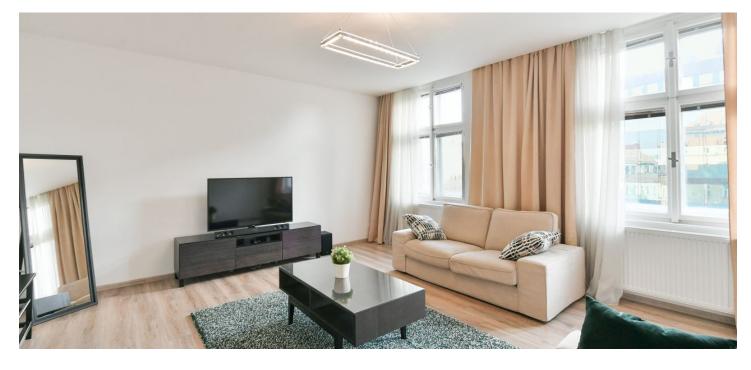

The layout consists of a living room, a kitchen with a dining room, a pantry, 1 larger and 1 smaller bedroom, a storage room, an entrance hall, a utility room with a washing machine, a separate toilet, and a bathroom with **a window**, 2 sinks, a bathtub, and a shower. The living room and master bedroom are south-facing, and the kitchen and second bedroom are westfacing towards the **courtyard**.

The apartment **has been renovated**; floors are laminate and windows are original wooden. Heating is provided by a gas boiler. The kitchen is fully equipped, the apartment is also offered **fully furnished**. **Parking** is possible near the building in the zone for residents. It is also possible to rent a parking space in a nearby parking garage.