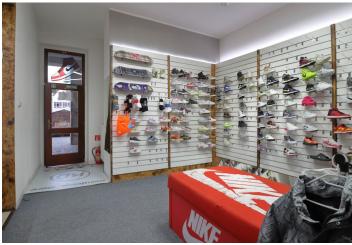

#### Ask for price

We offer for sale a four-story Functionalist building suitable for administrative and commercial purposes, located right in the center of Žilina on Mariánské Námestie Square.

The layout of the building consists of a **spacious basement**, a ground floor with two commercial spaces, and two above-ground floors. The property is suitable for your own use, or since the premises in the building are currently rented (construction companny, hairdresser's, tattoo studio, premium sneaker shop) it is also suitable as a **safe investment**.