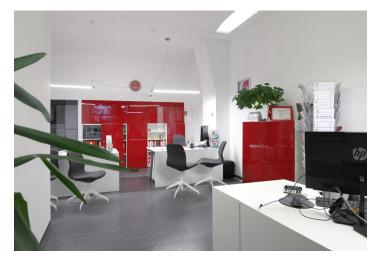

#### Ask for price

We offer for sale a four-story Functionalist building suitable for administrative and commercial purposes, located right in the center of Žilina on Mariánské Námestie Square.

The layout of the building consists of a **spacious basement**, a ground floor with two commercial spaces, and two above-ground floors. The property is suitable for your own use, or since the premises in the building are currently rented (construction companny, hairdresser's, tattoo studio, premium sneaker shop) it is also suitable as a **safe investment**.

The building's facilities include its own gas boiler, laminate floors, coffered ceilings, and plastic and wooden euro-windows.

The building with travertine cladding was designed by **architect M. M. Scheer**. It also stands out for its rich history, which can trace its previous owners in great detail as far back as the **16th century**.