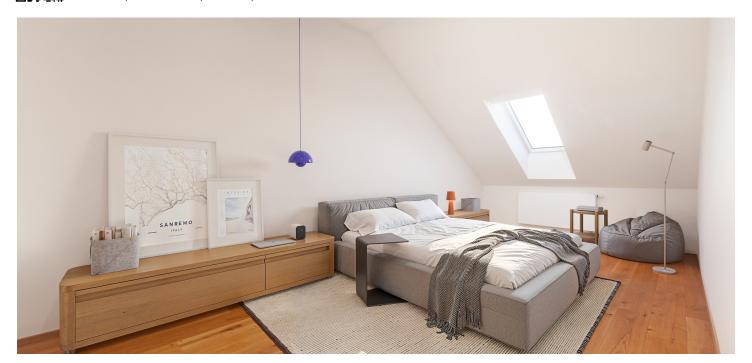

\* Area of the unit according to the Civil Code. The area consists of the sum total area of the entire unit bounded by perimeter walls.

This new attic apartment with a high-quality interior and a parking space is located on the 2nd floor of a residential project that was completed in 2023 in the wine-growing village of Želešice on the outskirts of Brno, near the Bobrava nature park.

The layout consists of a spacious living room with a kitchen and dining area, 2 bedrooms, a bathroom, a separate toilet, a closet, and a foyer.

Locally crafted hardwood floors (rustic natural oak), Italian Alfalux Pietre Pure ceramic tiles, Porta interior doors with black Cobra Gaiga handles, a chip-accessed fire safety entrance door, recuperation unit, and a custom-made kitchen equipped with built-in Whirlpool (refrigerator, hob, electric and microwave oven, hood) and Electrolux (dishwasher) appliances are its main high-quality facilities. Central heating. Residents of the building can use the pram room, bike room, and common cellar space. The apartment comes with 1 outdoor parking space in the enclosed courtyard.

Floor area 77.34 m², attic 30.15 m².