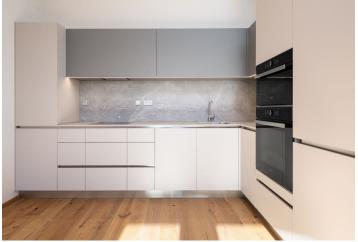

The layout consists of a spacious living room with a kitchen and dining area, 2 bedrooms, a bathroom, a separate toilet, a closet, and a foyer.

Locally crafted hardwood floors (rustic natural oak), Italian Alfalux Pietre Pure ceramic tiles, Porta interior doors with black Cobra Gaiga handles, a chip-accessed fire safety entrance door, recuperation unit, and a custom-made kitchen equipped with built-in Whirlpool (refrigerator, hob, electric and microwave oven, hood) and Electrolux (dishwasher) appliances are its main high-quality facilities. Central heating. Residents of the building can use the pram room, bike room, and common cellar space. The apartment comes with 1 outdoor parking space in the enclosed courtyard.