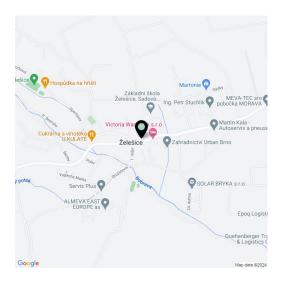

The village, located in a **wine-growing region**, has a kindergarten and elementary school, grocery stores, a cafe, and a riding club. Complete civic amenities are available in Brno, with which the village has fast bus connections. Another major advantage is its easy connection to the D52 highway in the direction of Vienna. The location is characterized by **a beautiful landscape**—Želešice is immediately adjacent to the Bobrava Nature Park, and Pálava is not far away.