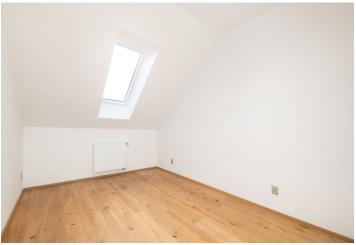

\* Area of the unit according to the Civil Code. The area consists of the sum total area of the entire unit bounded by perimeter walls.

This new attic apartment with a high-quality interior and a parking space is located on the 2nd floor of a residential project that was completed in 2023 in the wine-growing village of Želešice on the outskirts of Brno, near the Bobrava nature park.

The layout consists of a spacious living room with a kitchen and dining area, 2 bedrooms, a bathroom, a separate toilet, a closet, and a foyer.

Locally crafted hardwood floors (rustic natural oak), Italian Alfalux Pietre Pure ceramic tiles, Porta interior doors with black Cobra Gaiga handles, a chip-accessed fire safety entrance door, recuperation unit, and a custom-made kitchen equipped with built-in Whirlpool (refrigerator, hob, electric and microwave oven, hood) and Electrolux (dishwasher) appliances are its main high-quality facilities. Central heating. Residents of the building can use the pram room, bike room, and common cellar space. The apartment comes with 1 outdoor parking space in the enclosed courtyard.

Floor area 77.34 m², attic 30.15 m².