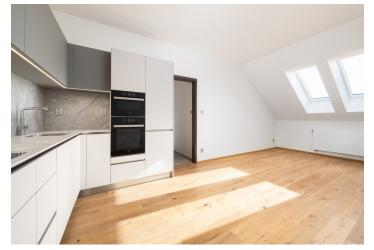

The layout consists of a spacious living room with a kitchen and dining area, 2 bedrooms, a bathroom, a separate toilet, a closet, and a foyer.

Locally crafted hardwood floors (rustic natural oak), Italian Alfalux Pietre Pure ceramic tiles, Porta interior doors with black Cobra Gaiga handles, a chip-accessed fire safety entrance door, recuperation unit, and a custom-made kitchen equipped with built-in Whirlpool (refrigerator, hob, electric and microwave oven, hood) and Electrolux (dishwasher) appliances are its main high-quality facilities. Central heating. Residents of the building can use the pram room, bike room, and common cellar space. The apartment comes with 1 outdoor parking space in the enclosed courtyard.