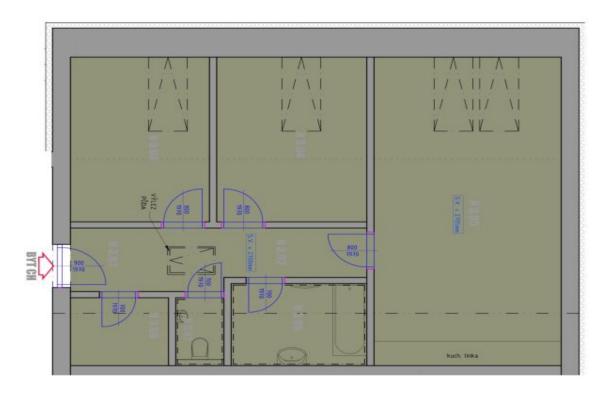

The layout consists of a spacious living room with a kitchen and dining area, 2 bedrooms, a bathroom, a separate toilet, a closet, and a foyer.

Locally crafted hardwood floors (rustic natural oak), Italian Alfalux Pietre Pure ceramic tiles, Porta interior doors with black Cobra Gaiga handles, a chip-accessed fire safety entrance door, recuperation unit, and a custom-made kitchen equipped with built-in Whirlpool (refrigerator, hob, electric and microwave oven, hood) and Electrolux (dishwasher) appliances are its main high-quality facilities. Central heating. Residents of the building can use the pram room, bike room, and common cellar space. The apartment comes with 1 outdoor parking space in the enclosed courtyard.

Floor area 77.34 m², attic 30.15 m².

| PRODUK PLOCKES |                            | C. M. OČEL MÍSTNOSTI<br>N 3.02 PŘEDSÍŇ | 2     | PLOCEA INT |
|----------------|----------------------------|----------------------------------------|-------|------------|
|                | N3.03                      | РОКОЈ                                  | 12,36 | *          |
|                | N3.04                      | LOŽNCE                                 | 12,54 | F.         |
| BYT CE         | NEW                        | OBÝVACÍ POKOJ -<br>KUCHYNĚ S JÍDELNOU  | 29,45 | Sun        |
| Lane Lan       | N 3.06                     | KOUPELNA                               | 544   | 123        |
|                | N3.07                      | ×                                      | 144   | WS         |
|                | N3.08                      | N308 QLOŽNÝ PROSTOR                    | 2,91  |            |
|                | THE PERSON NAMED IN COLUMN |                                        |       | 91         |