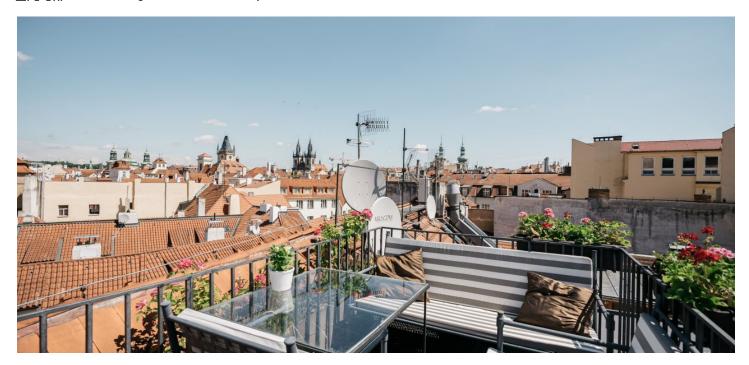

The entrance level (2nd floor) consists of an entrance hall, from which a few steps lead to a sauna with a shower. Above the sauna is a relaxation area with a glass wall towards the courtyard. The main level of the apartment is dominated by a spacious living room with a kitchen. The living room has access to 2 balconies with romantic views, a small flower garden, and a sitting area. There are also 2 bedrooms, one of which also has a balcony, the other bedroom is now used as a walk-in wardrobe. The layout on this level is completed by a utility room/laundry room with storage space, a large bathroom with a bathtub, and a separate toilet. In the attic are 2 rooms, a bathroom, and another 2 balconies. One room is connected by a glass wall to a spacious terrace providing perfect privacy. The imaginary icing on the cake is the green roof terrace providing completely unique panoramic views of the entire historic center with the iconic tower of the Old Town Hall, the Týn Church, but also of Petřín Hill and Hradčany.