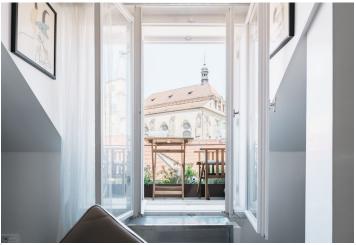

The entrance level (2nd floor) consists of an entrance hall, from which a few steps lead to a sauna with a shower. Above the sauna is a relaxation area with a glass wall towards the courtyard. The main level of the apartment is dominated by a spacious living room with a kitchen. The living room has access to 2 balconies with romantic views, a small flower garden, and a sitting area. There are also 2 bedrooms, one of which also has a balcony, the other bedroom is now used as a walk-in wardrobe. The layout on this level is completed by a utility room/laundry room with storage space, a large bathroom with a bathtub, and a separate toilet. In the attic are 2 rooms, a bathroom, and another 2 balconies. One room is connected by a glass wall to a spacious terrace providing perfect privacy. The imaginary icing on the cake is the green roof terrace providing completely unique panoramic views of the entire historic center with the iconic tower of the Old Town Hall, the Týn Church, but also of Petřín Hill and Hradčany.

The apartment was built in the 1990s and was modernized and redesigned six years ago. The interior has plenty of built-in storage space and other custom-made furniture, and the living room is cozy with a wood-burning fireplace lined with white marble, and the Venetian stucco used on the walls is also a distinctive feature. Facilities also include a built-in sound system (also in the sauna), a massage bathtub or a movie screen with a projector. The kitchen is fully equipped, including a dishwasher, an American refrigerator, a wine cabinet and a built-in coffee maker. The bedroom and upper rooms have ceiling air-conditioning, while heating is provided by a Vailant gas boiler. There is automatic irrigation on the terraces. The well-maintained building is renovated and has a new facade, and the elegant common areas include an empire entrance hall, a landscaped small courtyard, and a shared double cellar.