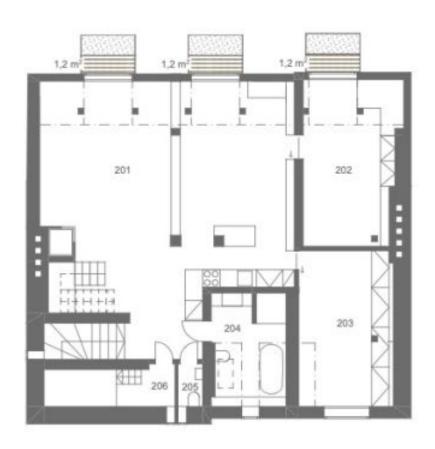

## Čistá podľahová plocha místností:

| Obytné podla | dži             |                      |   |
|--------------|-----------------|----------------------|---|
| 201          | Obytná místnost | 66.9                 |   |
| 202          | Ložnice         | 18,0                 |   |
| 203          | Pokoj           | 16.5                 |   |
| 204          | Koupelna        | 8,7                  |   |
| 205          | wc              | 1,2                  | Ī |
| 206          | Tehnická míst.  | 5,9                  |   |
|              |                 | 117,2 m <sup>0</sup> |   |