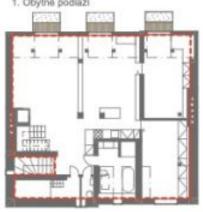

The entrance level (2nd floor) consists of an entrance hall, from which a few steps lead to a sauna with a shower. Above the sauna is a relaxation area with a glass wall towards the courtyard. The main level of the apartment is dominated by a spacious living room with a kitchen. The living room has access to 2 balconies with romantic views, a small flower garden, and a sitting area. There are also 2 bedrooms, one of which also has a balcony, the other bedroom is now used as a walk-in wardrobe. The layout on this level is completed by a utility room/laundry room with storage space, a large bathroom with a bathtub, and a separate toilet. In the attic are 2 rooms, a bathroom, and another 2 balconies. One room is connected by a glass wall to a spacious terrace providing perfect privacy. The imaginary icing on the cake is the green roof terrace providing completely unique panoramic views of the entire historic center with the iconic tower of the Old Town Hall, the Týn Church, but also of Petřín Hill and Hradčany.