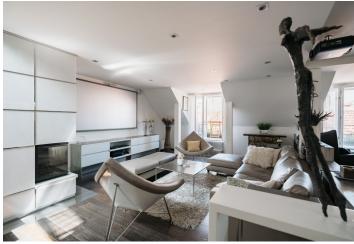

The entrance level (2nd floor) consists of an entrance hall, from which a few steps lead to a sauna with a shower. Above the sauna is a relaxation area with a glass wall towards the courtyard. The main level of the apartment is dominated by a spacious living room with a kitchen. The living room has access to 2 balconies with romantic views, a small flower garden, and a sitting area. There are also 2 bedrooms, one of which also has a balcony, the other bedroom is now used as a walk-in wardrobe. The layout on this level is completed by a utility room/laundry room with storage space, a large bathroom with a bathtub, and a separate toilet. In the attic are 2 rooms, a bathroom, and another 2 balconies. One room is connected by a glass wall to a spacious terrace providing perfect privacy. The imaginary icing on the cake is the green roof terrace providing completely unique panoramic views of the entire historic center with the iconic tower of the Old Town Hall, the Týn Church, but also of Petřín Hill and Hradčany.

The apartment was built in the 1990s and was modernized and redesigned six years ago. The interior has plenty of built-in storage space and other custom-made furniture, and the living room is cozy with a wood-burning fireplace lined with white marble, and the Venetian stucco used on the walls is also a distinctive feature. Facilities also include a built-in sound system (also in the sauna), a massage bathtub or a movie screen with a projector. The kitchen is fully equipped, including a dishwasher, an American refrigerator, a wine cabinet and a built-in coffee maker. The bedroom and upper rooms have ceiling air-conditioning, while heating is provided by a Vailant gas boiler. There is automatic irrigation on the terraces. The well-maintained building is renovated and has a new facade, and the elegant common areas include an empire entrance hall, a landscaped small courtyard, and a shared double cellar.