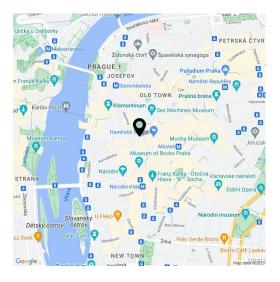

The quiet cul-de-sac is close to **Bethlehem Square**, **Charles Bridge**, Můstek, Národní Street, and **Old Town Square**. In addition to historical scenery, the surroundings also provide everything needed for everyday life—schools, shops, restaurants, cafes, offices, or medical services. Excellent transport connections are made possible by the nearby Můstek metro transfer station or several tram lines from nearby stops.