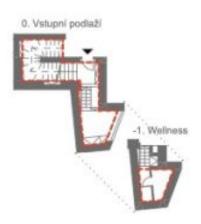

# 2. Podkrovi

### Podlahová plocha\*:

| Wellness        | 4,1      |  |
|-----------------|----------|--|
| Vstupni podlaži | 18.6     |  |
| Obytně podlaží  | 132,9    |  |
| Podkrovi        | 57,4     |  |
|                 | 213,0 m² |  |