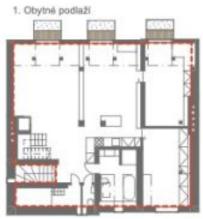

The entrance level (2nd floor) consists of an entrance hall, from which a few steps lead to a sauna with a shower. Above the sauna is a relaxation area with a glass wall towards the courtyard. The main level of the apartment is dominated by a spacious living room with a kitchen. The living room has access to 2 balconies with romantic views, a small flower garden, and a sitting area. There are also 2 bedrooms, one of which also has a balcony, the other bedroom is now used as a walk-in wardrobe. The layout on this level is completed by a utility room/laundry room with storage space, a large bathroom with a bathtub, and a separate toilet. In the attic are 2 rooms, a bathroom, and another 2 balconies. One room is connected by a glass wall to a spacious terrace providing perfect privacy. The imaginary icing on the cake is the green roof terrace providing completely unique panoramic views of the entire historic center with the iconic tower of the Old Town Hall, the Týn Church, but also of Petřín Hill and Hradčany.