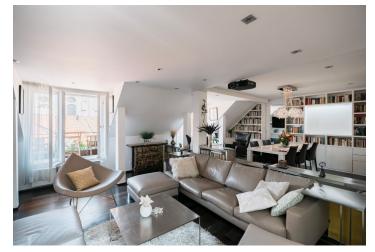

The entrance level (2nd floor) consists of an entrance hall, from which a few steps lead to a sauna with a shower. Above the sauna is a relaxation area with a glass wall towards the courtyard. The main level of the apartment is dominated by a spacious living room with a kitchen. The living room has access to 2 balconies with romantic views, a small flower garden, and a sitting area. There are also 2 bedrooms, one of which also has a balcony, the other bedroom is now used as a walk-in wardrobe. The layout on this level is completed by a utility room/laundry room with storage space, a large bathroom with a bathtub, and a separate toilet. In the attic are 2 rooms, a bathroom, and another 2 balconies. One room is connected by a glass wall to a spacious terrace providing perfect privacy. The imaginary icing on the cake is the green roof terrace providing completely unique panoramic views of the entire historic center with the iconic tower of the Old Town Hall, the Týn Church, but also of Petřín Hill and Hradčany.

The apartment was built in the 1990s and was modernized and redesigned six years ago. The interior has plenty of built-in storage space and other custom-made furniture, and the living room is cozy with a wood-burning fireplace lined with white marble, and the Venetian stucco used on the walls is also a distinctive feature. Facilities also include a built-in sound system (also in the sauna), a massage bathtub or a movie screen with a projector. The kitchen is fully equipped, including a dishwasher, an American refrigerator, a wine cabinet and a built-in coffee maker. The bedroom and upper rooms have ceiling air-conditioning, while heating is provided by a Vailant gas boiler. There is automatic irrigation on the terraces. The well-maintained building is renovated and has a new facade, and the elegant common areas include an empire entrance hall, a landscaped small courtyard, and a shared double cellar.