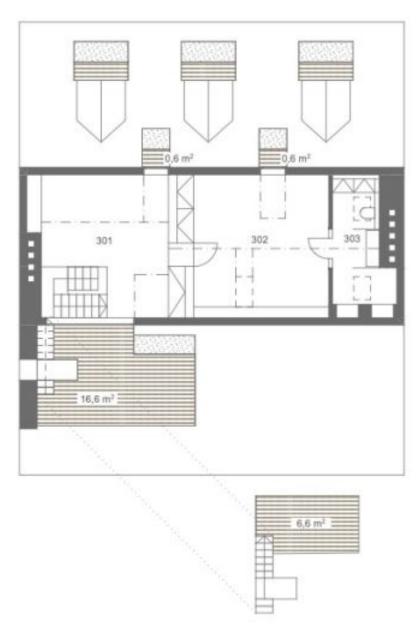

## Čístá podlahová plocha místností:

| Podkroví a s | třešní torasa |         |  |
|--------------|---------------|---------|--|
| 301          | Pokoj         | 19,0    |  |
| 302          | Pokoj         | 25,6    |  |
| 303          | Koupelna      | 7,6     |  |
|              |               | 52,2 m² |  |