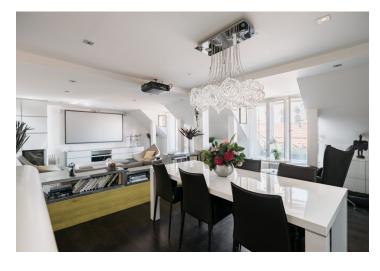

The entrance level (2nd floor) consists of an entrance hall, from which a few steps lead to a sauna with a shower. Above the sauna is a relaxation area with a glass wall towards the courtyard. The main level of the apartment is dominated by a spacious living room with a kitchen. The living room has access to 2 balconies with romantic views, a small flower garden, and a sitting area. There are also 2 bedrooms, one of which also has a balcony, the other bedroom is now used as a walk-in wardrobe. The layout on this level is completed by a utility room/laundry room with storage space, a large bathroom with a bathtub, and a separate toilet. In the attic are 2 rooms, a bathroom, and another 2 balconies. One room is connected by a glass wall to a spacious terrace providing perfect privacy. The imaginary icing on the cake is the green roof terrace providing completely unique panoramic views of the entire historic center with the iconic tower of the Old Town Hall, the Týn Church, but also of Petřín Hill and Hradčany.

The apartment was built in the 1990s and was modernized and redesigned six years ago. The interior has plenty of built-in storage space and other custom-made furniture, and the living room is cozy with a wood-burning fireplace lined with white marble, and the Venetian stucco used on the walls is also a distinctive feature. Facilities also include a built-in sound system (also in the sauna), a massage bathtub or a movie screen with a projector. The kitchen is fully equipped, including a dishwasher, an American refrigerator, a wine cabinet and a built-in coffee maker. The bedroom and upper rooms have ceiling air-conditioning, while heating is provided by a Vailant gas boiler. There is automatic irrigation on the terraces. The well-maintained building is renovated and has a new facade, and the elegant common areas include an empire entrance hall, a landscaped small courtyard, and a shared double cellar.