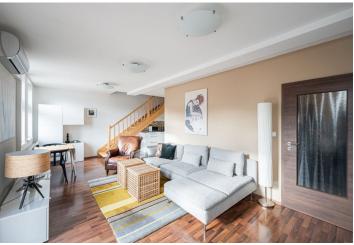

\* Size of the unit according to the Housing Act.
The area consists of the sum total of the internal area of every room.

This duplex apartment with a balcony and beautiful views of the Bertramka Garden is situated on the 4th and 5th floors of a well-maintained apartment building with a landscaped green courtyard. A convenient location on a one-way side street near Sacré Coeur Park and the Anděl pedestrian zone with a complete infrastructure.

On the entrance level is a living room with a kitchen, a bathroom (with a bathtub, toilet, and connection for a washing machine), and a foyer. The living room has access to the **southeast-facing balcony** overlooking the **courtyard**. The balcony offer **nice views** of the tower of the **Church of the Holy Trinity** and the **crowns of mature trees**. Two bedrooms with storage space and a separate toilet are on the attic floor.

The apartment with 2.53 m high ceilings is in good condition; windows are wooden with double glazing; the living room has a new air-conditioner. The kitchen is equipped with an induction hob, a dishwasher, a fridge with a freezer, and an electric and microwave oven. Facilities also include a videophone and heating provided by an electric boiler. There is an elevator in the building, and residents have a pram room and a green inner block at their disposal. The apartment comes with a spacious dry brick cellar.