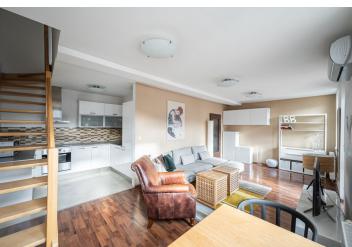

On the entrance level is a living room with a kitchen, a bathroom (with a bathtub, toilet, and connection for a washing machine), and a foyer. The living room has access to the **southeast-facing balcony** overlooking the **courtyard**. The balcony offer **nice views** of the tower of the **Church of the Holy Trinity** and the **crowns of mature trees**. Two bedrooms with storage space and a separate toilet are on the attic floor.

The apartment with 2.53 m high ceilings is in good condition; windows are wooden with double glazing; the living room has a new air-conditioner. The kitchen is equipped with an induction hob, a dishwasher, a fridge with a freezer, and an electric and microwave oven. Facilities also include a videophone and heating provided by an electric boiler. There is an elevator in the building, and residents have a pram room and a green inner block at their disposal. The apartment comes with a spacious dry brick cellar.