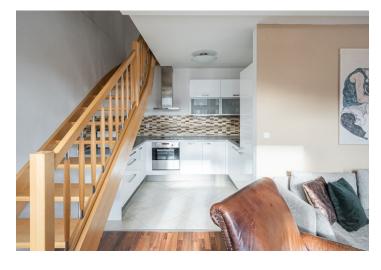

The apartment with 2.53 m high ceilings is in good condition; windows are wooden with double glazing; the living room has a new air-conditioner. The kitchen is equipped with an induction hob, a dishwasher, a fridge with a freezer, and an electric and microwave oven. Facilities also include a videophone and heating provided by an electric boiler. There is an elevator in the building, and residents have a pram room and a green inner block at their disposal. The apartment comes with a spacious dry brick cellar.