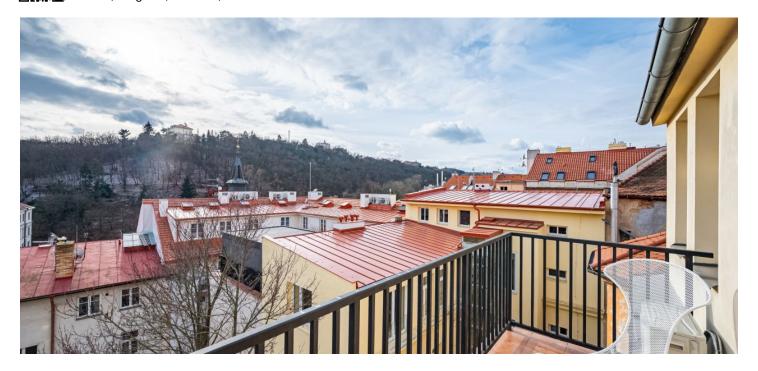

\* Size of the unit according to the Housing Act.
The area consists of the sum total of the internal area of every room.

This duplex apartment with a balcony and beautiful views of the Bertramka Garden is situated on the 4th and 5th floors of a well-maintained apartment building with a landscaped green courtyard. A convenient location on a one-way side street near Sacré Coeur Park and the Anděl pedestrian zone with a complete infrastructure.

On the entrance level is a living room with a kitchen, a bathroom (with a bathtub, toilet, and connection for a washing machine), and a foyer. The living room has access to the **southeast-facing balcony** overlooking the **courtyard**. The balcony offer **nice views** of the tower of the **Church of the Holy Trinity** and the **crowns of mature trees**. Two bedrooms with storage space and a separate toilet are on the attic floor.

Floor area 71.73 m², balcony 6.51 m², cellar 3.37 m².