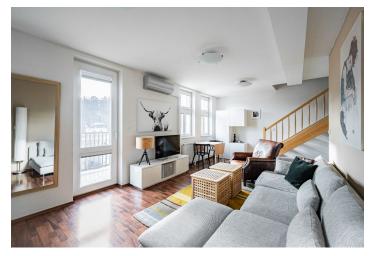

On the entrance level is a living room with a kitchen, a bathroom (with a bathtub, toilet, and connection for a washing machine), and a foyer. The living room has access to the **southeast-facing balcony** overlooking the **courtyard**. The balcony offer **nice views** of the tower of the **Church of the Holy Trinity** and the **crowns of mature trees**. Two bedrooms with storage space and a separate toilet are on the attic floor.

The apartment with 2.53 m high ceilings is in good condition; windows are wooden with double glazing; the living room has a new air-conditioner. The kitchen is equipped with an induction hob, a dishwasher, a fridge with a freezer, and an electric and microwave oven. Facilities also include a videophone and heating provided by an electric boiler. There is an elevator in the building, and residents have a pram room and a green inner block at their disposal. The apartment comes with a spacious dry brick cellar.