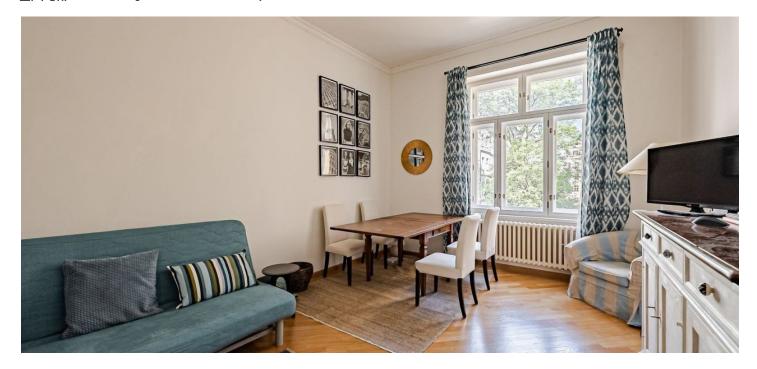

The layout of the living room offers a living room with a dining area, a kitchen, a bedroom, a bathroom (with a bathtub, toilet, and bidet).

The apartment and the building were **completely reconstructed** in the recent years, respecting the original architectural plan. The building has nice common areas and an **elevator** (to the mezzanine), and the apartment has **3.36 m high ceilings, wooden floors**, and tiles in the kitchen and bathroom. The windows are new wooden casement. Heating is by a new gas boiler. The purchase price includes a **cellar storage unit and the furniture pictured**.