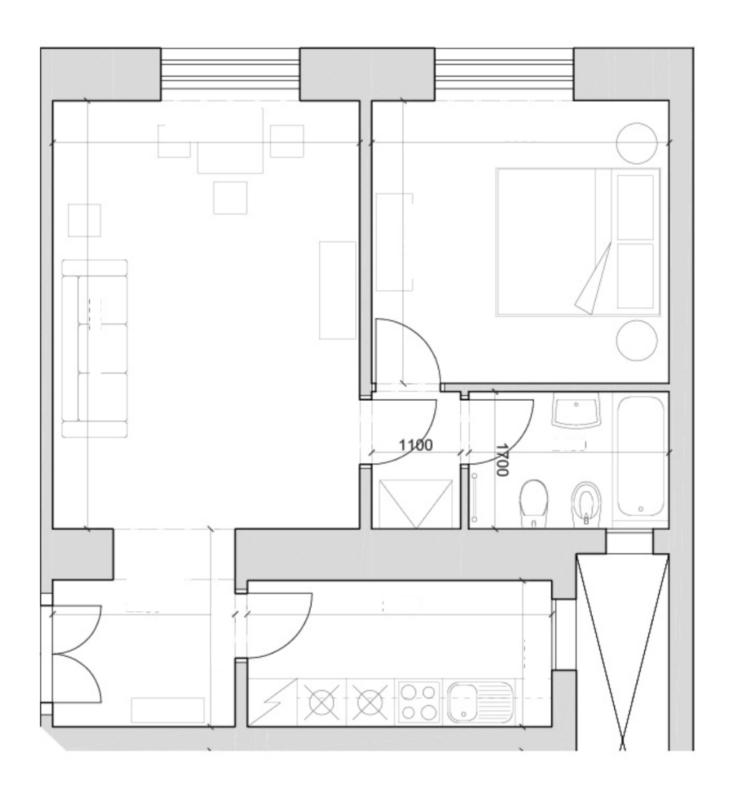

The layout of the living room offers a living room with a dining area, a kitchen, a bedroom, a bathroom (with a bathtub, toilet, and bidet).

The apartment and the building were **completely reconstructed** in the recent years, respecting the original architectural plan. The building has nice common areas and an **elevator** (to the mezzanine), and the apartment has **3.36 m high ceilings, wooden floors**, and tiles in the kitchen and bathroom. The windows are new wooden casement. Heating is by a new gas boiler. The purchase price includes a **cellar storage unit and the furniture pictured**.

Floor area according to the current measurement is 51.3 m<sup>2</sup> (as stated by the owner in the declaration, the unit is recorded as 49.3 m<sup>2</sup>), cellar 2 m<sup>2</sup>.