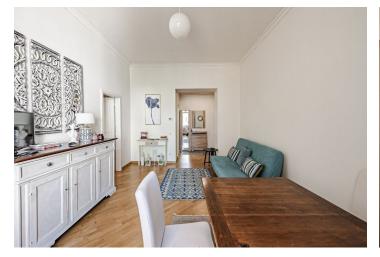

The layout of the living room offers a living room with a dining area, a kitchen, a bedroom, a bathroom (with a bathtub, toilet, and bidet).

The apartment and the building were **completely reconstructed** in the recent years, respecting the original architectural plan. The building has nice common areas and an **elevator** (to the mezzanine), and the apartment has **3.36 m high ceilings, wooden floors**, and tiles in the kitchen and bathroom. The windows are new wooden casement. Heating is by a new gas boiler. The purchase price includes a **cellar storage unit and the furniture pictured**.