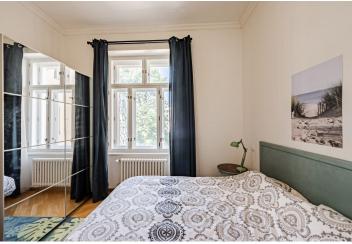

The layout of the living room offers a living room with a dining area, a kitchen, a bedroom, a bathroom (with a bathtub, toilet, and bidet).

The apartment and the building were **completely reconstructed** in the recent years, respecting the original architectural plan. The building has nice common areas and an **elevator** (to the mezzanine), and the apartment has **3.36 m high ceilings, wooden floors**, and tiles in the kitchen and bathroom. The windows are new wooden casement. Heating is by a new gas boiler. The purchase price includes a **cellar storage unit and the furniture pictured**.