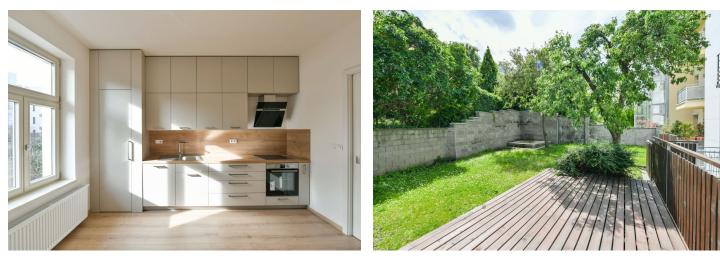

The layout consists of a living room with an adjoining kitchen and pantry, 2 bedrooms, a bathroom (with a shower and toilet), a separate toilet, and an entrance hall.

The apartment **has been renovated** and has new **Euro windows** and laminate floors. There are built-in wardrobes in one bedroom and the entrance hall; the kitchen is equipped with built-in appliances including **a dishwasher and an induction hob.** Heating is provided by a gas boiler. The building is nicely maintained, partially renovated, and has **a new elevator. A nicely landscaped garden** is available to residents.

The historic apartment building is located in **the heritage-protected Tejnka zone**, just a 10-minute walk from Prague Castle. All amenities are within easy reach, and public and private schools, including the **J. Kepler High School**, are within walking distance. An excellent connection to the city center is provided by trams from a nearby stop, and the airport is also easily accessible. You can quickly connect to a tunnel complex by car.