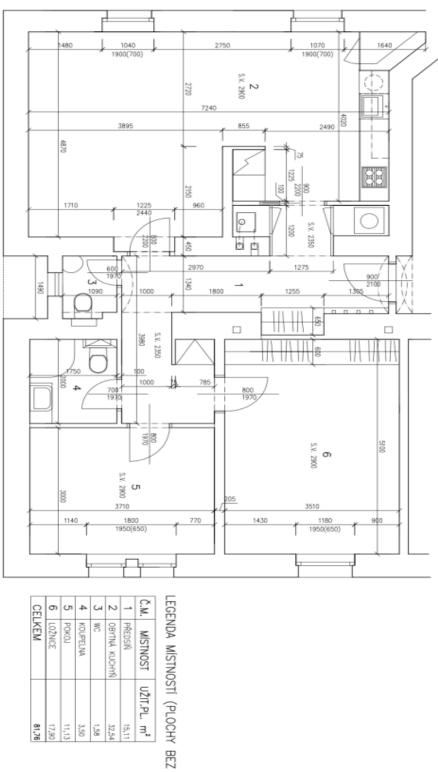

## Apartment Two-bedroom (3+kk)

89.5 m², Prague 6, Břevnov, Závěrka

M 1:50 BYT Č.6 ZÁVĚRKA 399/7, PRAHA 6-BŘEVNOV - 3.NP A

PODLAHOVÁ PLOCHA BYTU 89,53m<sup>2</sup> UŽITNÁ PLOCHA BYTU 81,76m²

|       | 17,90<br>81,76                 | LOŽNICE       |
|-------|--------------------------------|---------------|
|       | 11,13                          | POKOJ         |
|       | 3,50                           | KOUPELNA      |
|       | 1,58                           | WC            |
|       | 32,54                          | OBYTNÁ KUCHYŇ |
|       | 15,11                          | PŘEDSIŇ       |
|       | UŽIT.PL. m²                    | MÍSTNOST      |
| BEZ Z | NDA MÍSTNOSTÍ (PLOCHY BEZ ZDÍ) | NDA MÍSTNO    |