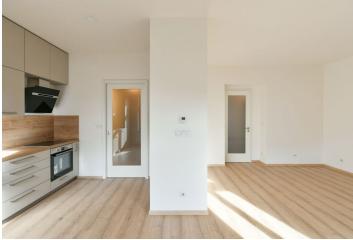

The layout consists of a living room with an adjoining kitchen and pantry, 2 bedrooms, a bathroom (with a shower and toilet), a separate toilet, and an entrance hall.

The apartment **has been renovated** and has new **Euro windows** and laminate floors. There are built-in wardrobes in one bedroom and the entrance hall; the kitchen is equipped with built-in appliances including **a dishwasher and an induction hob.** Heating is provided by a gas boiler. The building is nicely maintained, partially renovated, and has **a new elevator. A nicely landscaped garden** is available to residents.