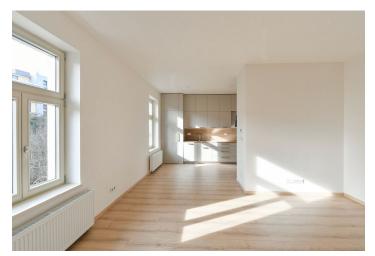

\* Area of the unit according to the Civil Code. The area consists of the sum total area of the entire unit bounded by perimeter walls.

This completely renovated, sunny apartment is located on the 2nd floor of a well-maintained historic apartment building with a common garden in a nice part of Prague 6 - Břevnov, near Ladronka Park and Bělohorská Street, surrounded by cafes, restaurants, and shops.

The layout consists of a living room with an adjoining kitchen and pantry, 2 bedrooms, a bathroom (with a shower and toilet), a separate toilet, and an entrance hall.

The apartment **has been renovated** and has new **Euro windows** and laminate floors. There are built-in wardrobes in one bedroom and the entrance hall; the kitchen is equipped with built-in appliances including **a dishwasher and an induction hob.** Heating is provided by a gas boiler. The building is nicely maintained, partially renovated, and has **a new elevator. A nicely landscaped garden** is available to residents.