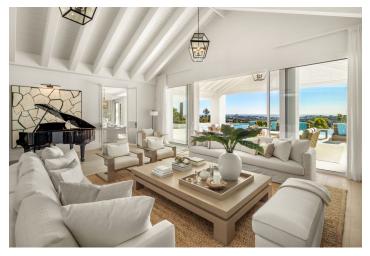

On the lower level is an indoor **covered pool**, **steam and infrared sauna**, **Jacuzzi**, **home gym**, **wine cellar**, screening room, games room, massage room, and relaxation area. There is also a room with hair salon and make-up facilities. The main level consists of **6 bedrooms** and **7 bathrooms**, a large gourmet kitchen, dining room, TV room, and spacious living room with **breathtaking views of the beautiful surroundings**.