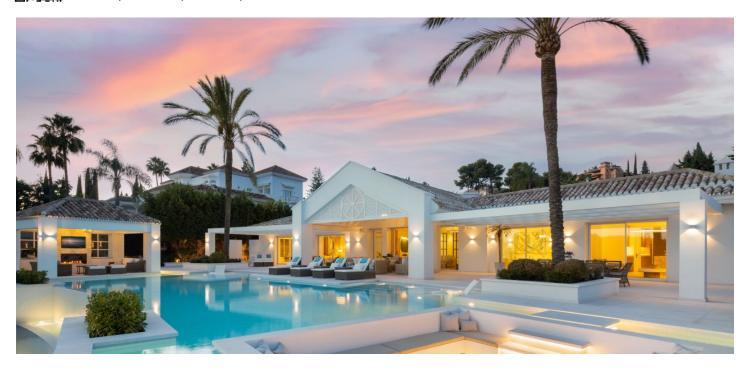

This magnificent air-conditioned villa in a timeless style inspired by traditional Andalusian architecture is located in a prestigious gated residential area, in one of the most exclusive communities on the Andalusian Costa del Sol. It offers breathtaking views of several golf courses, the iconic La Concha Mountain, and the sea.

The villa was built in 2001. The interior is made cozy by wooden floors, plenty of daylight is provided by large-format windows, and a pleasant temperature even on hot days is guaranteed by air-conditioning. The elegant building is surrounded by a lovely landscaped garden with plenty of space for relaxation and outdoor dining. There is also an impressive infinity pool and a garden house, and the garden offers wonderful panoramic views of the sea.