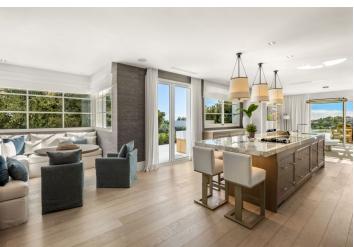

On the lower level is an indoor **covered pool**, **steam and infrared sauna**, **Jacuzzi**, **home gym**, **wine cellar**, screening room, games room, massage room, and relaxation area. There is also a room with hair salon and make-up facilities. The main level consists of **6 bedrooms** and **7 bathrooms**, a large gourmet kitchen, dining room, TV room, and spacious living room with **breathtaking views of the beautiful surroundings**.