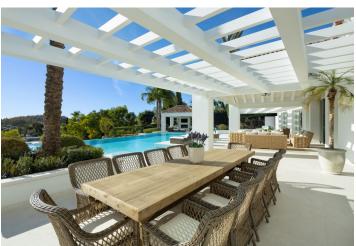

This magnificent air-conditioned villa in a timeless style inspired by traditional Andalusian architecture is located in a prestigious gated residential area, in one of the most exclusive communities on the Andalusian Costa del Sol. It offers breathtaking views of several golf courses, the iconic La Concha Mountain, and the sea.

On the lower level is an indoor **covered pool**, **steam and infrared sauna**, **Jacuzzi**, **home gym**, **wine cellar**, screening room, games room, massage room, and relaxation area. There is also a room with hair salon and make-up facilities. The main level consists of **6 bedrooms** and **7 bathrooms**, a large gourmet kitchen, dining room, TV room, and spacious living room with **breathtaking views of the beautiful surroundings**.

The villa was built in 2001. The interior is made cozy by wooden floors, plenty of daylight is provided by large-format windows, and a pleasant temperature even on hot days is guaranteed by air-conditioning. The elegant building is surrounded by a lovely landscaped garden with plenty of space for relaxation and outdoor dining. There is also an impressive infinity pool and a garden house, and the garden offers wonderful panoramic views of the sea.