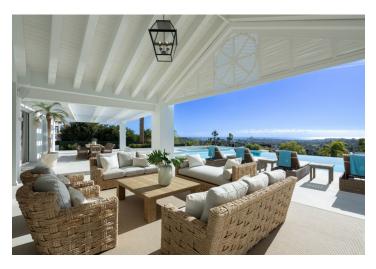

The villa was built in 2001. The interior is made cozy by wooden floors, plenty of daylight is provided by large-format windows, and a pleasant temperature even on hot days is guaranteed by air-conditioning. The elegant building is surrounded by a lovely landscaped garden with plenty of space for relaxation and outdoor dining. There is also an impressive infinity pool and a garden house, and the garden offers wonderful panoramic views of the sea.