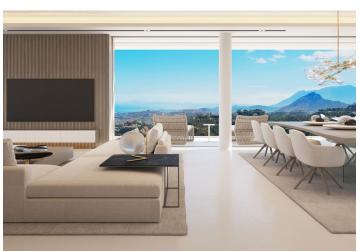

The interior offers 3 bedrooms with en-suite bathrooms and **several terraces** in addition to a spacious airy kitchen, living room, and dining room.

The villa was completed in 2023. In addition to the **stunning views**, it boasts a **high standard of workmanship** and **sustainable design** with unique elements and furnishings. Everything in the house is designed and furnished to perfectly **maximize the views**, which extend across the **sea** and **Gibraltar** to **Africa**. The property sits on a plot of over **3,000** m², the designer gardens are seamlessly connected to the **stunning native Mediterranean flora**.