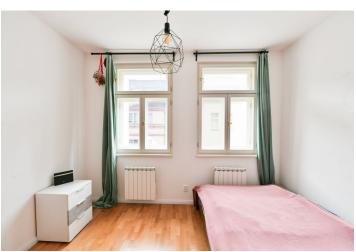

Sold

This bright, southeast-facing apartment is on the 4th floor of a residence created by the complete reconstruction of a historic apartment building with a Neo-Renaissance facade located in a popular part of Vinohrady, in an excellently accessible place on Záhřebská Street near a square with an iconic fountain.

The practical layout includes a living room with a kitchen, an entrance hall, and a bathroom (shower, toilet, sink, washing machine connection). The living room is illuminated by two large southeast-facing windows.

The apartment and building built in the second half of the 19th century were completely renovated in 2020. The floor in the apartment is **wooden**; casement windows. The kitchen has basic appliances (hob, oven, sink).