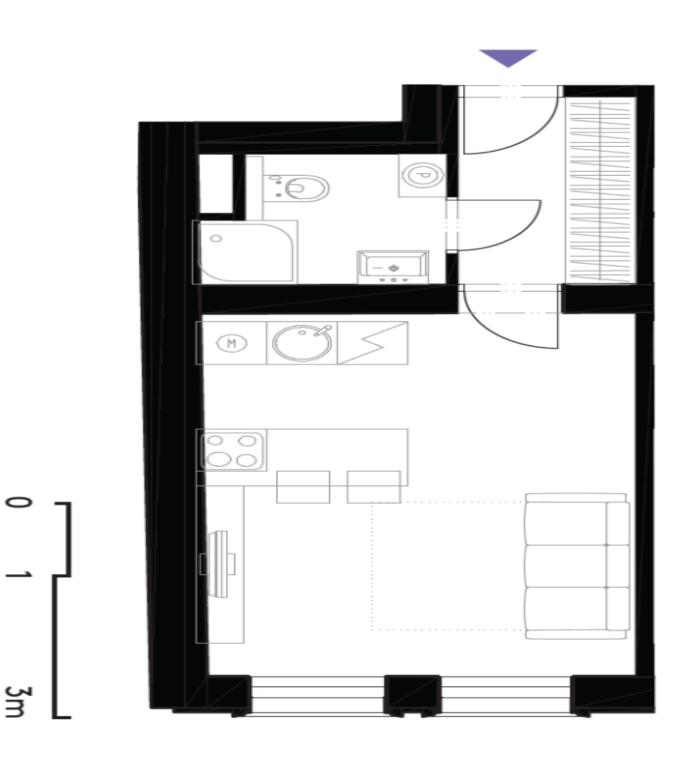

The practical layout includes a living room with a kitchen, an entrance hall, and a bathroom (shower, toilet, sink, washing machine connection). The living room is illuminated by two large southeast-facing windows.

Floor area 28.3 m².

The apartment is rented until September 2024.

28.3 m², Prague 2, Vinohrady, Záhřebská