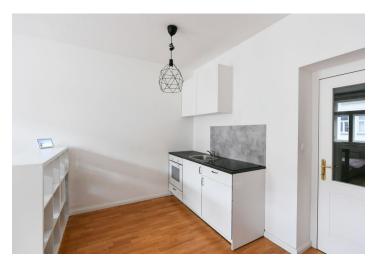

The apartment and building built in the second half of the 19th century were completely renovated in 2020. The floor in the apartment is **wooden**; casement windows. The kitchen has basic appliances (hob, oven, sink).