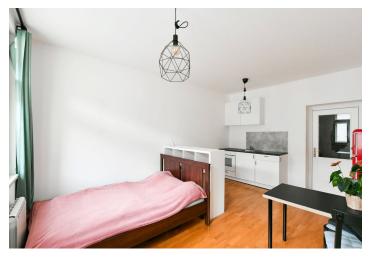

The practical layout includes a living room with a kitchen, an entrance hall, and a bathroom (shower, toilet, sink, washing machine connection). The living room is illuminated by two large southeast-facing windows.

The apartment and building built in the second half of the 19th century were completely renovated in 2020. The floor in the apartment is **wooden**; casement windows. The kitchen has basic appliances (hob, oven, sink).