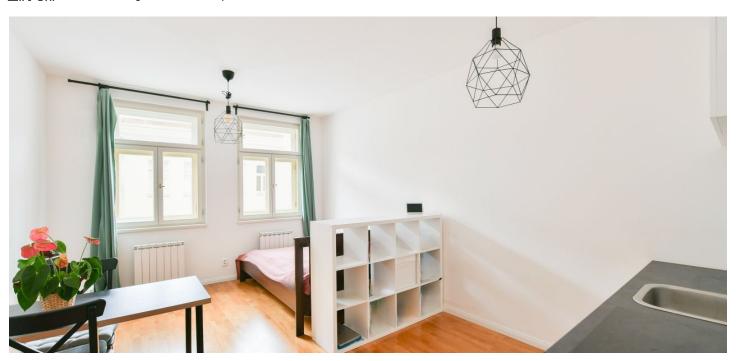

The practical layout includes a living room with a kitchen, an entrance hall, and a bathroom (shower, toilet, sink, washing machine connection). The living room is illuminated by two large southeast-facing windows.

The apartment and building built in the second half of the 19th century were completely renovated in 2020. The floor in the apartment is **wooden**; casement windows. The kitchen has basic appliances (hob, oven, sink).