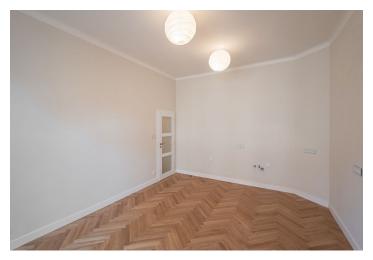

The area of the apartment consists of a living room with a preparation for a kitchen, 1 bedroom, a hall, a utility room, and a bathroom (with a toilet, sink, heated towel rail, and an **overhead shower** and **built-in faucet**).

The apartment **has just been renovated.** Windows are **refurbished casement**, and the floors are **parquet** in a classic **herringbone pattern**. Heating is provided by an electric boiler, and the purchase price includes a **cellar**.