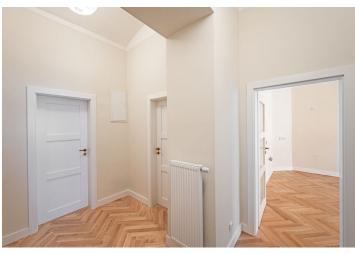

The area of the apartment consists of a living room with a preparation for a kitchen, 1 bedroom, a hall, a utility room, and a bathroom (with a toilet, sink, heated towel rail, and an **overhead shower** and **built-in faucet**).

The apartment **has just been renovated.** Windows are **refurbished casement**, and the floors are **parquet** in a classic **herringbone pattern**. Heating is provided by an electric boiler, and the purchase price includes a **cellar**.