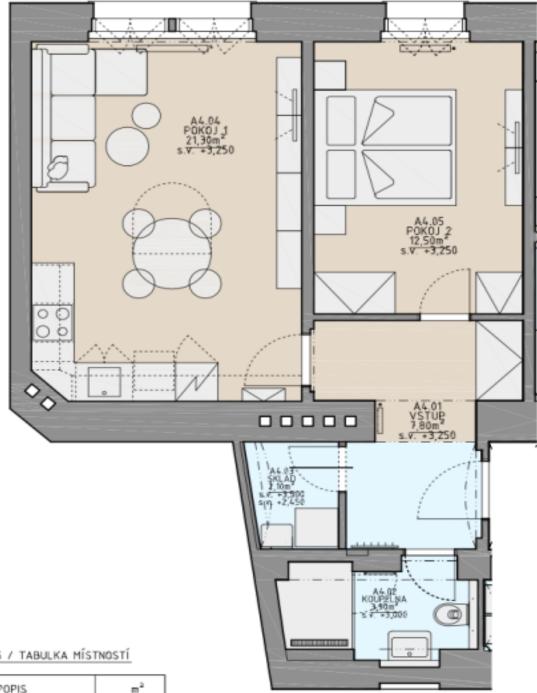

#### BYT Č. 16 / TABULKA MÍSTNOSTÍ

| No.                     | POPIS                                                  | m²                                                                                                                |
|-------------------------|--------------------------------------------------------|-------------------------------------------------------------------------------------------------------------------|
| A4.02<br>A4.03<br>A4.04 | VSTUP<br>KOUPELNA<br>SKLAD/KOTEL<br>POKOJ 1<br>POKOJ 2 | 7,80 m <sup>2</sup><br>3,90 m <sup>2</sup><br>2,10 m <sup>2</sup><br>21,30 m <sup>2</sup><br>12,50 m <sup>2</sup> |
|                         | SPOLU                                                  | 47,60 m²                                                                                                          |