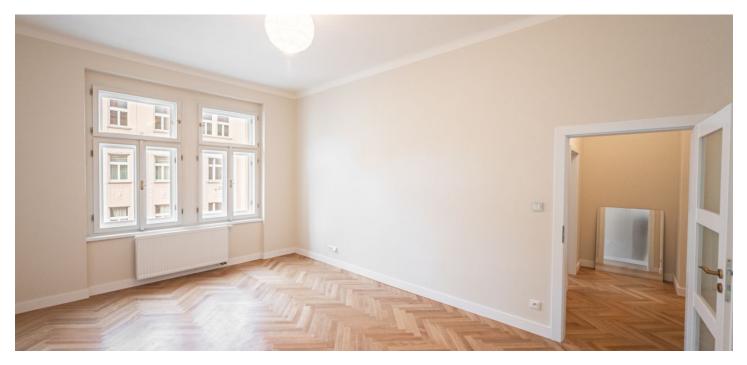

The area of the apartment consists of a living room with a preparation for a kitchen, 1 bedroom, a hall, a utility room, and a bathroom (with a toilet, sink, heated towel rail, and an **overhead shower** and **built-in faucet**).

The apartment **has just been renovated.** Windows are **refurbished casement**, and the floors are **parquet** in a classic **herringbone pattern**. Heating is provided by an electric boiler, and the purchase price includes a **cellar**.