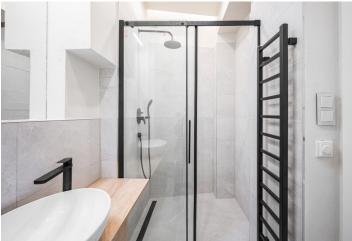

The area of the apartment consists of a living room with a preparation for a kitchen, 1 bedroom, a hall, a utility room, and a bathroom (with a toilet, sink, heated towel rail, and an **overhead shower** and **built-in faucet**).