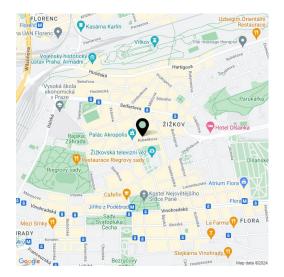

\* Area of the unit according to the Civil Code. The area consists of the sum total area of the entire unit bounded by perimeter walls.

This newly renovated apartment with high ceilings is located on the 3rd floor of an apartment building on the border of Vinohrady and Žižkov, on a one-way street near Mahlerovy Gardens and not far from Jiřího z Poděbrad Square.

The neighborhood is full of cafes, restaurants, and shops. It is close to a **sports center** with a **swimming pool**, the Flora shopping and entertainment center, or Jiřího z Poděbrad square with popular **farmers' markets**, and **Parukářka Park** is not far away either. A tram stop is a few minutes' walk away, and a metro station is just a short distance away.