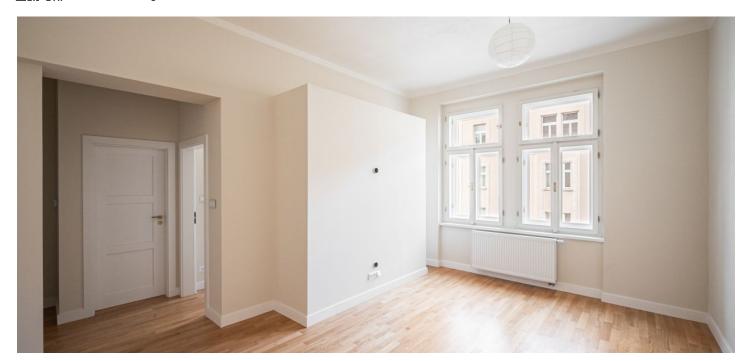

\* Area of the unit according to the Civil Code. The area consists of the sum total area of the entire unit bounded by perimeter walls.

This newly renovated apartment with high ceilings is located on the 3rd floor of an apartment building on the border of Vinohrady and Žižkov, on a one-way street near Mahlerovy Gardens and not far from Jiřího z Poděbrad Square.

The layout consists of a living room with a preparation for a kitchen, 1 bedroom, a bathroom (with a shower), a hall, and a storage closet on the same floor.

The apartment has just been renovated. New wooden floors; casement windows have been refurbished. Heating is provided by an electric boiler. The apartment comes with a cellar.