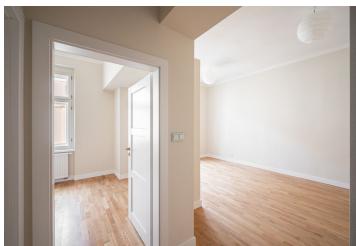

The layout consists of a living room with a preparation for a kitchen, 1 bedroom, a bathroom (with a shower), a hall, and a storage closet on the same floor.

The apartment has just been renovated. New wooden floors; casement windows have been refurbished. Heating is provided by an electric boiler. The apartment comes with a cellar.