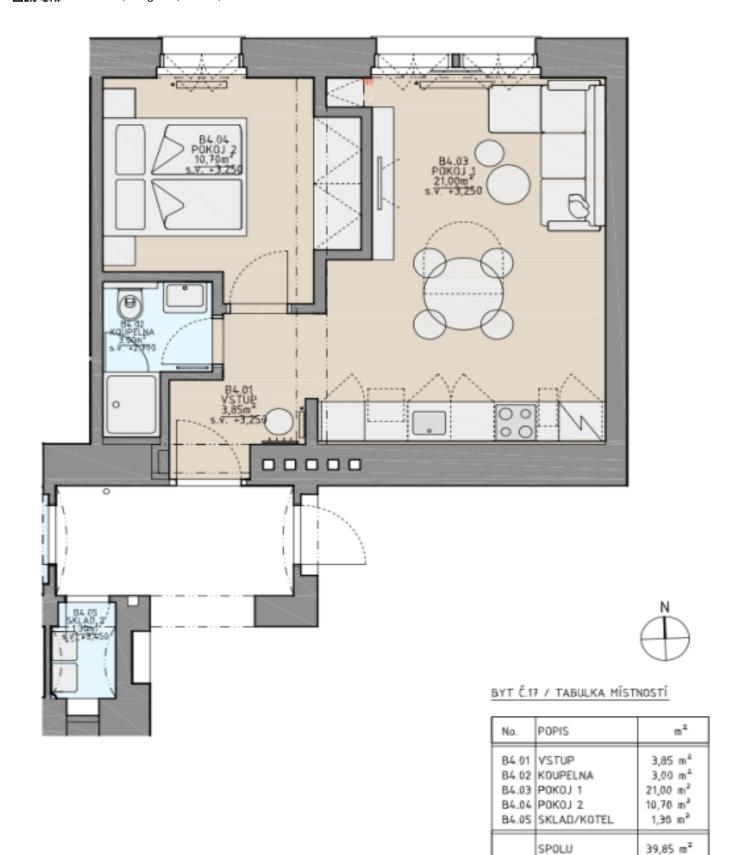

The layout consists of a living room with a preparation for a kitchen, 1 bedroom, a bathroom (with a shower), a hall, and a storage closet on the same floor.

The apartment has just been renovated. New wooden floors; casement windows have been refurbished. Heating is provided by an electric boiler. The apartment comes with a cellar.

Floor area  $39.85 \text{ m}^2$  ( $40.2 \text{ m}^2$  stated in the owner's declaration), cellar cubicle  $2 \text{ m}^2$ .

Brno