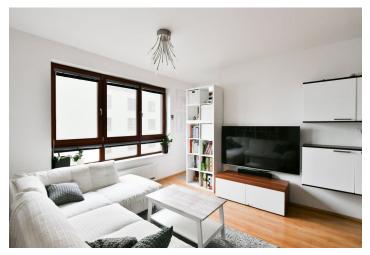

The practical layout of the 2nd floor apartment consists of a living room with a kitchen and dining area, 2 bedrooms, 2 bathrooms (one with a bathtub and toilet, the other with a shower and toilet), a foyer, and a storage room. The entire apartment faces south towards the courtyard, and you can enter the loggia from every room.

Facilities include floating floors and double-glazed **Euro windows** with interior blinds and a kitchen with a central island equipped with built-in appliances and a free-standing refrigerator. Heating is by the central boiler. The purchase price includes **2 garage spaces and a cellar**, all accessible by **elevator**.