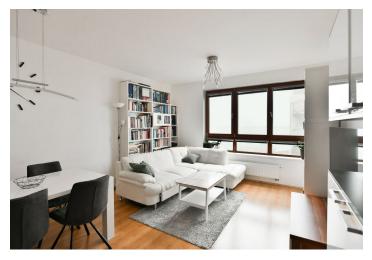

The practical layout of the 2nd floor apartment consists of a living room with a kitchen and dining area, 2 bedrooms, 2 bathrooms (one with a bathtub and toilet, the other with a shower and toilet), a foyer, and a storage room. The entire apartment faces south towards the courtyard, and you can enter the loggia from every room.

Facilities include floating floors and double-glazed **Euro windows** with interior blinds and a kitchen with a central island equipped with built-in appliances and a free-standing refrigerator. Heating is by the central boiler. The purchase price includes **2 garage spaces and a cellar**, all accessible by **elevator**.