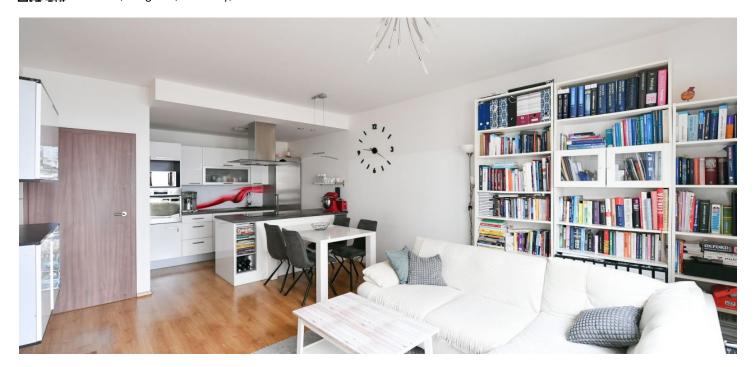

The practical layout of the 2nd floor apartment consists of a living room with a kitchen and dining area, 2 bedrooms, 2 bathrooms (one with a bathtub and toilet, the other with a shower and toilet), a foyer, and a storage room. The entire apartment faces south towards the courtyard, and you can enter the loggia from every room.

Facilities include floating floors and double-glazed **Euro windows** with interior blinds and a kitchen with a central island equipped with built-in appliances and a free-standing refrigerator. Heating is by the central boiler. The purchase price includes **2 garage spaces and a cellar**, all accessible by **elevator**.