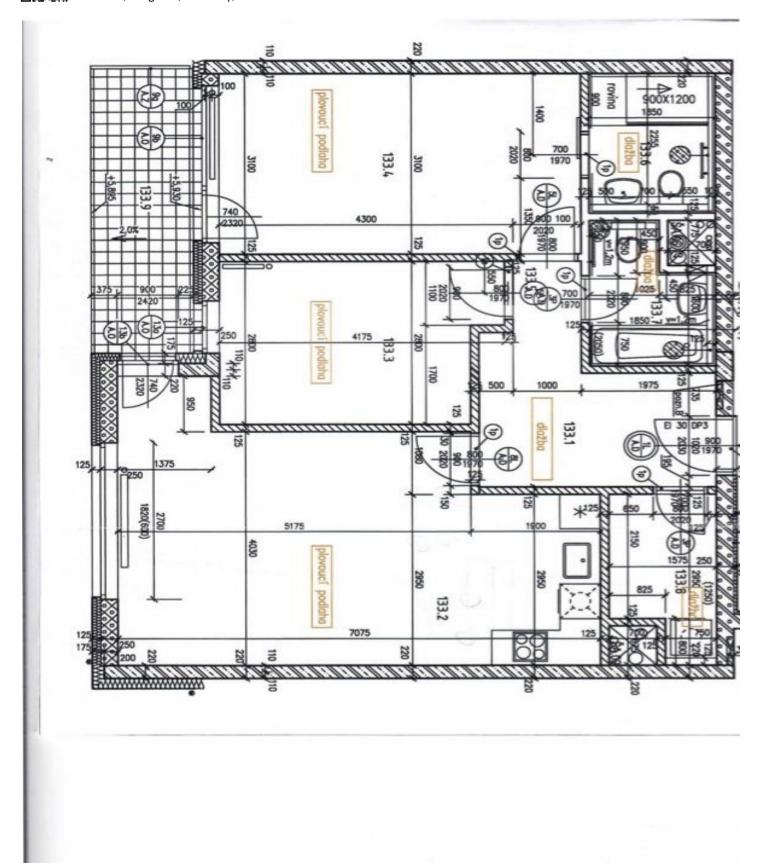

The practical layout of the 2nd floor apartment consists of a living room with a kitchen and dining area, 2 bedrooms, 2 bathrooms (one with a bathtub and toilet, the other with a shower and toilet), a foyer, and a storage room. The entire apartment faces south towards the courtyard, and you can enter the loggia from every room.

Floor area 76.8 m², loggia 7.3 m², cellar 1.9 m².