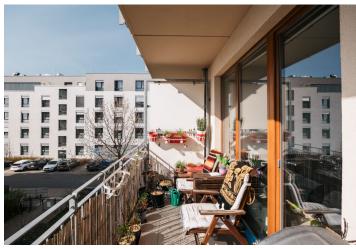

The practical layout of the 2nd floor apartment consists of a living room with a kitchen and dining area, 2 bedrooms, 2 bathrooms (one with a bathtub and toilet, the other with a shower and toilet), a foyer, and a storage room. The entire apartment faces south towards the courtyard, and you can enter the loggia from every room.

Facilities include floating floors and double-glazed **Euro windows** with interior blinds and a kitchen with a central island equipped with built-in appliances and a free-standing refrigerator. Heating is by the central boiler. The purchase price includes **2 garage spaces and a cellar**, all accessible by **elevator**.