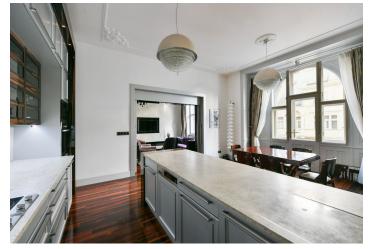

The practical layout consists of a living room, a kitchen with a dining area and a **balcony**, 2 bedrooms, one of which has **a small balcony** and an ensuite bathroom (with a bathtub), **a walk-in wardrobe**, a main bathroom with a separate toilet, and a second separate toilet near the entrance hall. The living room and kitchen face **northeast** towards the street, and the windows of both bedrooms **southwest** onto the courtyard.

The elegance of the interior is created by large refurbished casement windows with views of the historic buildings across the street, **Fendi and Preciosa** lamps, exotic **macassar wooden floors**, **natural stone** in the hall and bathrooms, renovated interior doors combined with replicas of the original ones, and new entrance security doors with period profiling. Miele kitchen appliances, top-of-the-line sanitary ware and underfloor heating in the bathrooms contribute 21st century comforts. The heat source is a gas boiler and one bedroom has an original tiled stove. The stately building has a modern elevator, a magnificent facade, and **elegant common areas** with **preserved original craftsmanship**.