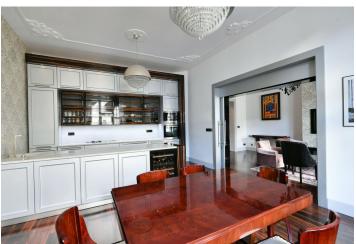

The practical layout consists of a living room, a kitchen with a dining area and a **balcony**, 2 bedrooms, one of which has **a small balcony** and an ensuite bathroom (with a bathtub), **a walk-in wardrobe**, a main bathroom with a separate toilet, and a second separate toilet near the entrance hall. The living room and kitchen face **northeast** towards the street, and the windows of both bedrooms **southwest** onto the courtyard.

The elegance of the interior is created by large refurbished casement windows with views of the historic buildings across the street, **Fendi and Preciosa** lamps, exotic **macassar wooden floors**, **natural stone** in the hall and bathrooms, renovated interior doors combined with replicas of the original ones, and new entrance security doors with period profiling. Miele kitchen appliances, top-of-the-line sanitary ware and underfloor heating in the bathrooms contribute 21st century comforts. The heat source is a gas boiler and one bedroom has an original tiled stove. The stately building has a modern elevator, a magnificent facade, and **elegant common areas** with **preserved original craftsmanship**.