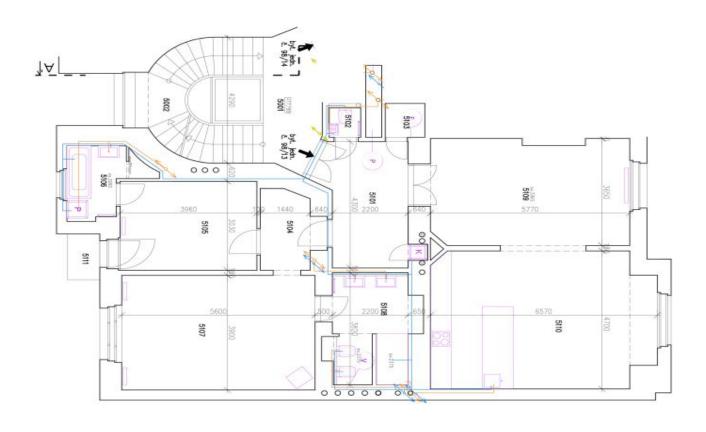

The practical layout consists of a living room, a kitchen with a dining area and a **balcony**, 2 bedrooms, one of which has **a small balcony** and an ensuite bathroom (with a bathtub), **a walk-in wardrobe**, a main bathroom with a separate toilet, and a second separate toilet near the entrance hall. The living room and kitchen face **northeast** towards the street, and the windows of both bedrooms **southwest** onto the courtyard.

Floor area 116.32 m², balcony 1.45 m², cellar approx. 1.5 m².