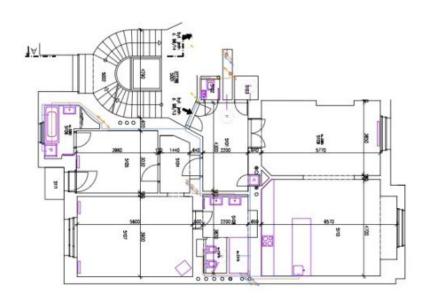

The practical layout consists of a living room, a kitchen with a dining area and a **balcony**, 2 bedrooms, one of which has **a small balcony** and an ensuite bathroom (with a bathtub), **a walk-in wardrobe**, a main bathroom with a separate toilet, and a second separate toilet near the entrance hall. The living room and kitchen face **northeast** towards the street, and the windows of both bedrooms **southwest** onto the courtyard.

Floor area 116.32 m², balcony 1.45 m², cellar approx. 1.5 m².