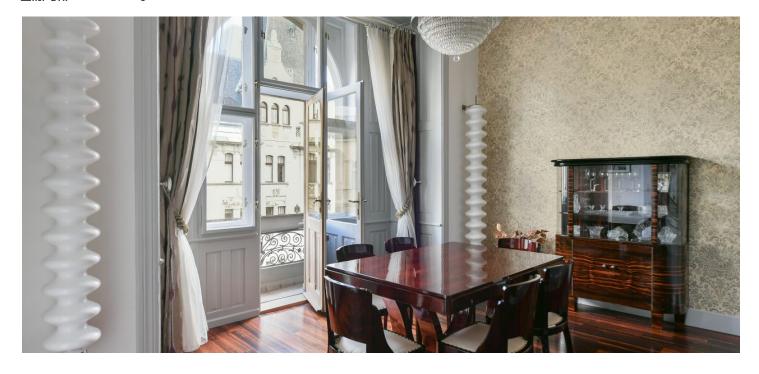

The practical layout consists of a living room, a kitchen with a dining area and a **balcony**, 2 bedrooms, one of which has **a small balcony** and an ensuite bathroom (with a bathtub), **a walk-in wardrobe**, a main bathroom with a separate toilet, and a second separate toilet near the entrance hall. The living room and kitchen face **northeast** towards the street, and the windows of both bedrooms **southwest** onto the courtyard.

The elegance of the interior is created by large refurbished casement windows with views of the historic buildings across the street, **Fendi and Preciosa** lamps, exotic **macassar wooden floors**, **natural stone** in the hall and bathrooms, renovated interior doors combined with replicas of the original ones, and new entrance security doors with period profiling. Miele kitchen appliances, top-of-the-line sanitary ware and underfloor heating in the bathrooms contribute 21st century comforts. The heat source is a gas boiler and one bedroom has an original tiled stove. The stately building has a modern elevator, a magnificent facade, and **elegant common areas** with **preserved original craftsmanship**.