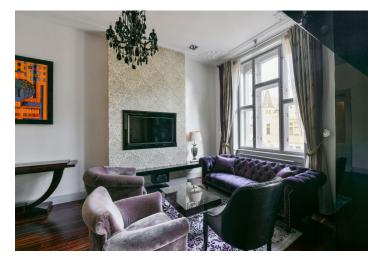

The practical layout consists of a living room, a kitchen with a dining area and a **balcony**, 2 bedrooms, one of which has **a small balcony** and an ensuite bathroom (with a bathtub), **a walk-in wardrobe**, a main bathroom with a separate toilet, and a second separate toilet near the entrance hall. The living room and kitchen face **northeast** towards the street, and the windows of both bedrooms **southwest** onto the courtyard.

The elegance of the interior is created by large refurbished casement windows with views of the historic buildings across the street, **Fendi and Preciosa** lamps, exotic **macassar wooden floors**, **natural stone** in the hall and bathrooms, renovated interior doors combined with replicas of the original ones, and new entrance security doors with period profiling. Miele kitchen appliances, top-of-the-line sanitary ware and underfloor heating in the bathrooms contribute 21st century comforts. The heat source is a gas boiler and one bedroom has an original tiled stove. The stately building has a modern elevator, a magnificent facade, and **elegant common areas** with **preserved original craftsmanship**.