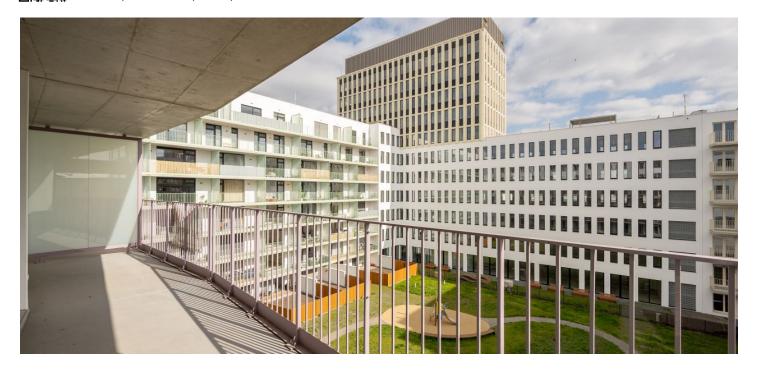

The bright apartment located on the 5th floor is divided into a living room with a kitchenette, 2 spacious bedrooms, a bathroom, a separate toilet, and an entrance hall. The interior is complemented by a **20-square-meter terrace**.

Facilities include plastic windows and balcony doors with insulating double and triple glazing and a preparation for shading, central heating, and chip access to the building. The purchase price includes a **garage parking space** and a **cellar**, while residents also have access to a **communal garden**.