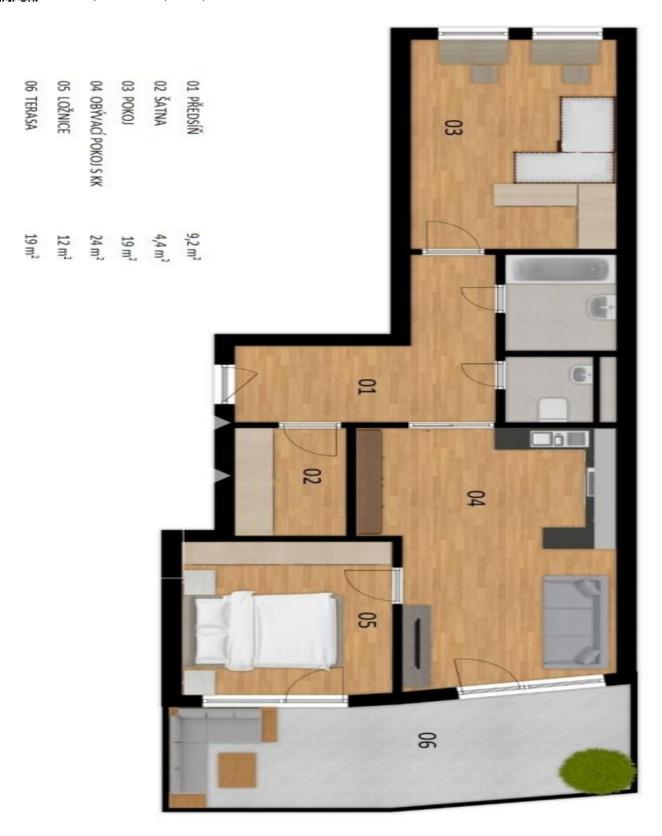

The bright apartment located on the 5th floor is divided into a living room with a kitchenette, 2 spacious bedrooms, a bathroom, a separate toilet, and an entrance hall. The interior is complemented by a **20-square-meter terrace**.

Floor area 79.6 m², terrace 19 m².