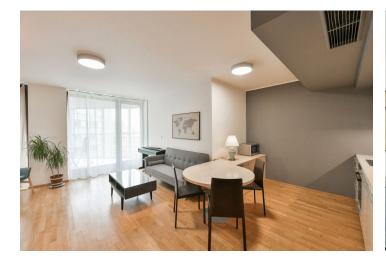

The layout offers a living room with a kitchen and dining area, 1 bedroom, an entrance hall, a utility room, and a bathroom with a bathtub and a separate toilet. A **sunny terrace** is accessible from both rooms.

The apartment stands out for its **ample storage space**, the high-standard facilities include **air-conditioning**, **wooden floors**, large windows with **electrically controlled front window blinds**, a security entrance door, and a **videophone**. The purchase price includes **all the interior equipment**, a **garage space**, and a **large cellar**.