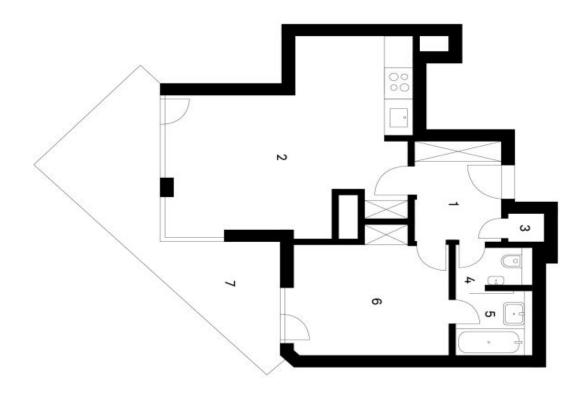

## Apartment One-bedroom (2+kk)

66 m², Prague 3, Žižkov, Pitterova

Plánek je pouze ilustrativní

|  | Podlahová plocha | 7       | 6       | 5        | 4      | ω              | 2                  | _      |
|--|------------------|---------|---------|----------|--------|----------------|--------------------|--------|
|  |                  | Terasa  | Ložnice | Koupelna | WC     | Tech. místnost | Obývací pokoj + KK | Chodba |
|  | 66,07 m          | 18,98 m | 15,16 m | 3,60 m   | 2,03 m | 0,95 m         | 32,22 m            | 6,46 m |