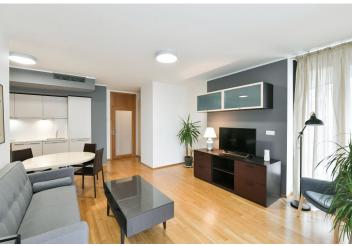

\* Size of the unit according to the Housing Act.
The area consists of the sum total of the internal area of every room.

This fully furnished, air-conditioned apartment with a southeast-facing terrace is located on the 5th floor of a high-rise building in the gated Central Park residential complex with a private park, 24/7 reception, underground parking, and security. The project is located in Prague 3 - Žižkov, less than 10 minutes by tram from the city center, in close proximity to Parukářka Park and the future Park District, which will further expand the range of surrounding services.

The layout offers a living room with a kitchen and dining area, 1 bedroom, an entrance hall, a utility room, and a bathroom with a bathtub and a separate toilet. A **sunny terrace** is accessible from both rooms.

The apartment stands out for its **ample storage space**, the high-standard facilities include **air-conditioning**, **wooden floors**, large windows with **electrically controlled front window blinds**, a security entrance door, and a **videophone**. The purchase price includes **all the interior equipment**, a **garage space**, and a **large cellar**.