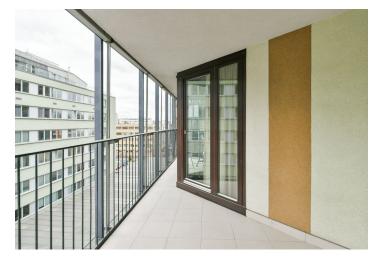

The layout offers a living room with a kitchen and dining area, 1 bedroom, an entrance hall, a utility room, and a bathroom with a bathtub and a separate toilet. A **sunny terrace** is accessible from both rooms.

Floor area 66.07 m², terrace 18.98 m².

The apartment is rented at market rent until July 31st, 2024.