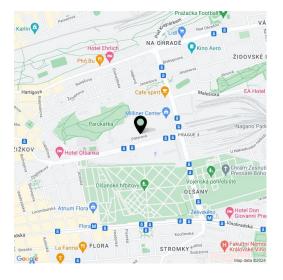

The residence is located in the immediate vicinity of the park on Parukářka Hill and the newly emerging Kapslovna Park, and these public areas are complemented by the complex's private park. A kindergarten and elementary school, health center, post office, cafe, grocery store, and indoor and outdoor sports fields operate a short distance from the house. There is a tram stop nearby with fast connections to the center or to the Želivského, Strašnická, or Palmovka metro stations.