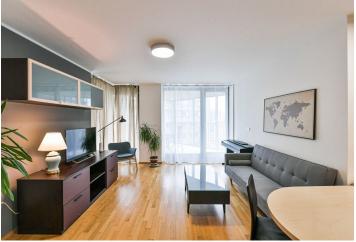

The layout offers a living room with a kitchen and dining area, 1 bedroom, an entrance hall, a utility room, and a bathroom with a bathtub and a separate toilet. A **sunny terrace** is accessible from both rooms.

The apartment stands out for its **ample storage space**, the high-standard facilities include **air-conditioning**, **wooden floors**, large windows with **electrically controlled front window blinds**, a security entrance door, and a **videophone**. The purchase price includes **all the interior equipment**, a **garage space**, and a **large cellar**.