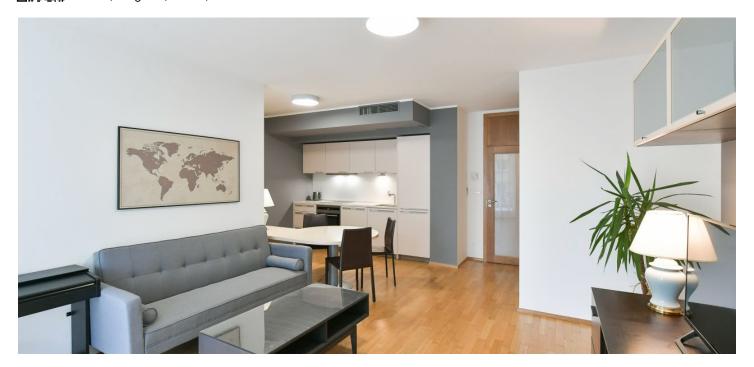

The layout offers a living room with a kitchen and dining area, 1 bedroom, an entrance hall, a utility room, and a bathroom with a bathtub and a separate toilet. A **sunny terrace** is accessible from both rooms.

The apartment stands out for its **ample storage space**, the high-standard facilities include **air-conditioning**, **wooden floors**, large windows with **electrically controlled front window blinds**, a security entrance door, and a **videophone**. The purchase price includes **all the interior equipment**, a **garage space**, and a **large cellar**.