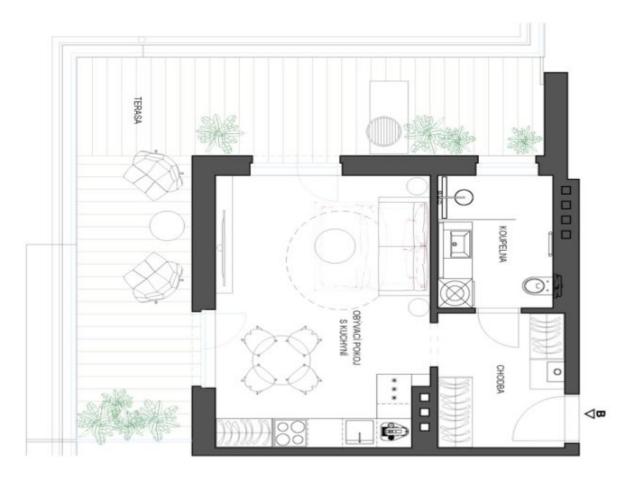

The layout of the 3rd floor apartment consists of a corner living room with preparation for the kitchen, a bathroom (with a bath, toilet and connection for a washing machine) and an anteroom. In the living room, 2 entrances lead to the largest terrace in the project.

Floor area 33 m², terrace 27.5 m².

Start of construction May/June 2024, estimated completion date late 2024/early 2025.

Visualizations are informative.

Brno