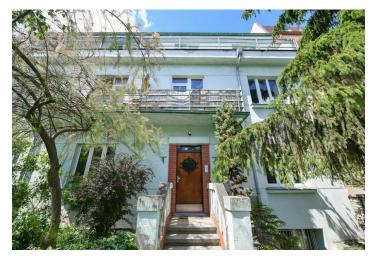

The high standard facilities include triple-glazed wooden windows, oiled oak flooring (in 4 colours), fire safety entrance doors with noise insulation, interior panel doors with M&T Burak hardware in matt nickel, Villeroy & Boch sink and toilet, cast iron marble bathtub of the same brand, ISAN bathroom radiator, Argenta Kenzo and Unique Travertine Minimal or Ribesalbes Ocean large-format tiles and coverages, anti-slip tiles on the terrace, Legrand electrical end elements. The standard also includes preparation for air conditioning and exterior blinds. Underfloor heating in the entire apartment will be provided by a gas boiler. The apartment includes a cellar cubicle and a parking space on the property, residents will have access to a shared garden. A brick house from the 20s/30s of the 20th century with 12 residential units, the common areas have been reconstructed. There is no elevator.