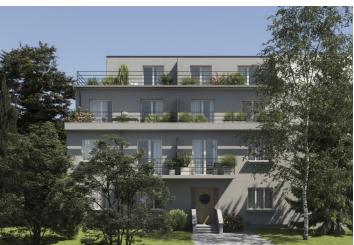

## Sold

This new, bright apartment with a large private terrace, parking and the possibility of using a shared garden is part of the extension of a cozy apartment building located in the traditional residential district of Prague 10 - Strašnice with all the infrastructure and lots of greenery.

The high standard facilities include triple-glazed wooden windows, oiled oak flooring (in 4 colours), fire safety entrance doors with noise insulation, interior panel doors with M&T Burak hardware in matt nickel, Villeroy & Boch sink and toilet, cast iron marble bathtub of the same brand, ISAN bathroom radiator, Argenta Kenzo and Unique Travertine Minimal or Ribesalbes Ocean large-format tiles and coverages, anti-slip tiles on the terrace, Legrand electrical end elements. The standard also includes preparation for air conditioning and exterior blinds. Underfloor heating in the entire apartment will be provided by a gas boiler. The apartment includes a cellar cubicle and a parking space on the property, residents will have access to a shared garden. A brick house from the 20s/30s of the 20th century with 12 residential units, the common areas have been reconstructed. There is no elevator.