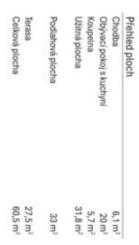

## **Apartment Studio (1+kk)**

33 m², Prague 10, Strašnice, Ve Stínu

D

104571

| Total area  | 61 m² |
|-------------|-------|
| Floor area* | 33 m² |
| Terrace     | 28 m² |
| Parking     | -     |
| Cellar      | Yes   |

Floor area 33 m², terrace 27.5 m².

Start of construction May/June 2024, estimated completion date late 2024/early 2025.

Visualizations are informative.

Brno