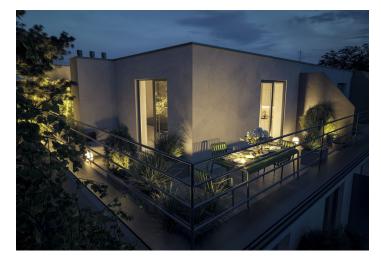

## Sold

This new, bright apartment with a large private terrace, parking and the possibility of using a shared garden is part of the extension of a cozy apartment building located in the traditional residential district of Prague 10 - Strašnice with all the infrastructure and lots of greenery.

The layout of the 3rd floor apartment consists of a corner living room with preparation for the kitchen, a bathroom (with a bath, toilet and connection for a washing machine) and an anteroom. In the living room, 2 entrances lead to the largest terrace in the project.