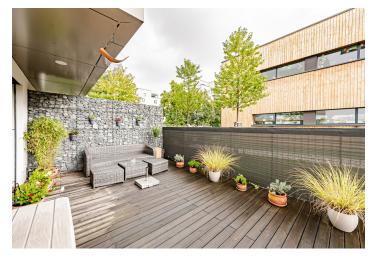

\* Area of the unit according to the Civil Code. The area consists of the sum total area of the entire unit bounded by perimeter walls.

This fully furnished apartment of over 100 m<sup>2</sup> with a front garden is located on the ground floor of a residential building in the popular Waltrovka residential complex, which features a large park, underground parking, and a wide range of restaurants, shops, and services. This modern neighborhood lies in a quiet part of Prague 5, near the Prokop Valley, with a nearby metro station offering fast connections to the city center.

The apartment's layout includes a spacious living room with a dining area and kitchen, a master bedroom with an en-suite bathroom (shower, toilet), two additional bedrooms, a main bathroom (with a massage bathtub), a separate toilet, an entrance hall, and a utility room with storage space. All living rooms have access to a south-facing terrace or garden.