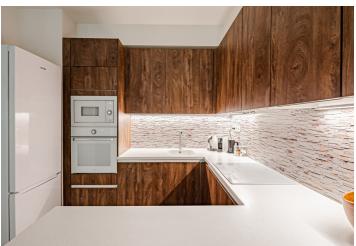

The apartment's layout includes a spacious living room with a dining area and kitchen, a master bedroom with an en-suite bathroom (shower, toilet), two additional bedrooms, a main bathroom (with a massage bathtub), a separate toilet, an entrance hall, and a utility room with storage space. All living rooms have access to a south-facing terrace or garden.

The interior is made cozy with **wooden floors**, and plenty of natural light enters through French windows, which can be shaded with electrically operated **exterior blinds**. Standard features also include a security entrance door and central heating. The purchase price includes **two garage parking spaces**; residents also have access to a shared **bike and pram room**.