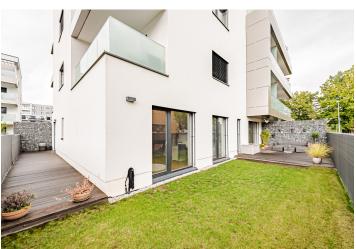

\* Area of the unit according to the Civil Code. The area consists of the sum total area of the entire unit bounded by perimeter walls.

This fully furnished apartment of over 100 m<sup>2</sup> with a front garden is located on the ground floor of a residential building in the popular Waltrovka residential complex, which features a large park, underground parking, and a wide range of restaurants, shops, and services. This modern neighborhood lies in a quiet part of Prague 5, near the Prokop Valley, with a nearby metro station offering fast connections to the city center.

The apartment's layout includes a spacious living room with a dining area and kitchen, a master bedroom with an en-suite bathroom (shower, toilet), two additional bedrooms, a main bathroom (with a massage bathtub), a separate toilet, an entrance hall, and a utility room with storage space. All living rooms have access to a south-facing terrace or garden.

The interior is made cozy with **wooden floors**, and plenty of natural light enters through French windows, which can be shaded with electrically operated **exterior blinds**. Standard features also include a security entrance door and central heating. The purchase price includes **two garage parking spaces**; residents also have access to a shared **bike and pram room**.