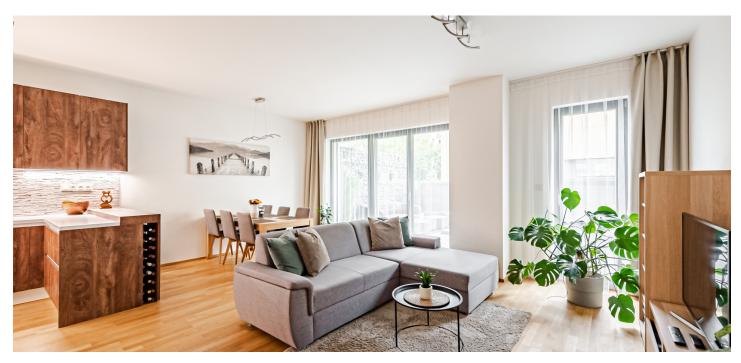

The apartment's layout includes a spacious living room with a dining area and kitchen, a master bedroom with an en-suite bathroom (shower, toilet), two additional bedrooms, a main bathroom (with a massage bathtub), a separate toilet, an entrance hall, and a utility room with storage space. All living rooms have access to a south-facing terrace or garden.

The interior is made cozy with **wooden floors**, and plenty of natural light enters through French windows, which can be shaded with electrically operated **exterior blinds**. Standard features also include a security entrance door and central heating. The purchase price includes **two garage parking spaces**; residents also have access to a shared **bike and pram room**.