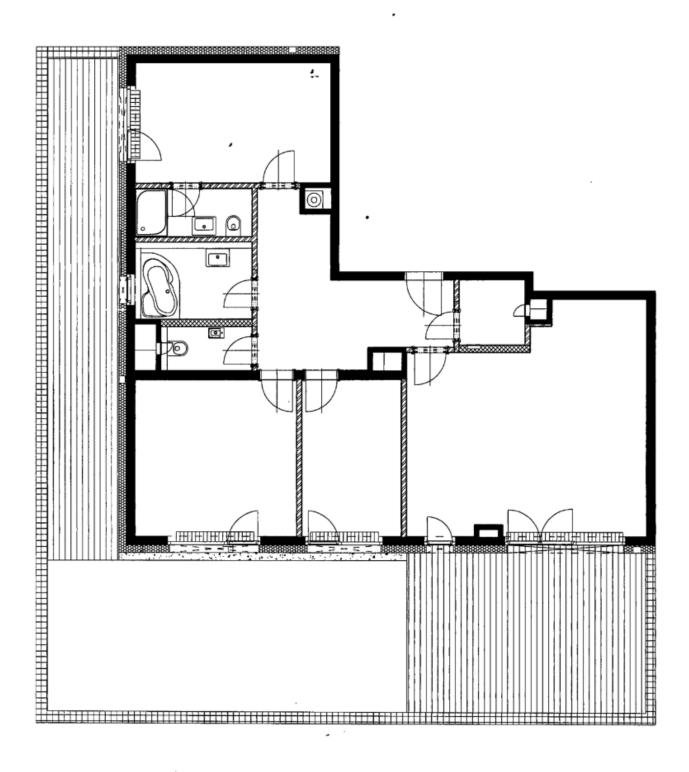

The apartment's layout includes a spacious living room with a dining area and kitchen, a master bedroom with an en-suite bathroom (shower, toilet), two additional bedrooms, a main bathroom (with a massage bathtub), a separate toilet, an entrance hall, and a utility room with storage space. All living rooms have access to a south-facing terrace or garden.

Floor area 114.7 m², garden 74.6 m².