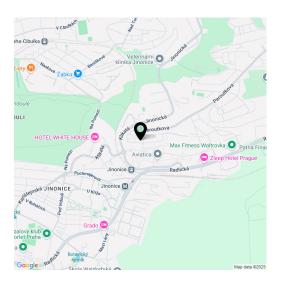

\* Area of the unit according to the Civil Code. The area consists of the sum total area of the entire unit bounded by perimeter walls.

This fully furnished apartment of over 100 m<sup>2</sup> with a front garden is located on the ground floor of a residential building in the popular Waltrovka residential complex, which features a large park, underground parking, and a wide range of restaurants, shops, and services. This modern neighborhood lies in a quiet part of Prague 5, near the Prokop Valley, with a nearby metro station offering fast connections to the city center.

The complex offers a supermarket, a drugstore, cafés, restaurants, a dry cleaner,'s medical services, a pharmacy, and a post office. The area is enhanced by a large, landscaped park with a children's playground and the nearby Prokop Valley. A kindergarten is located right next to the building, and other preschools and schools — including the Faculty of Social Sciences of the Charles University — are nearby. The Deutsche Schule and the Japanese School in Prague are within short driving distance. Convenient access to the city center is ensured by the nearby Jinonice metro station, and a new trolleybus line with a stop directly by the residential complex is currently in development.