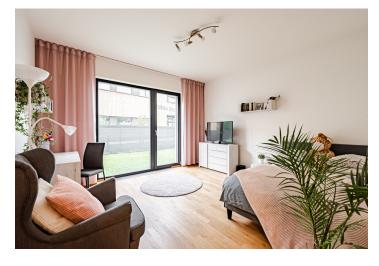

The apartment's layout includes a spacious living room with a dining area and kitchen, a master bedroom with an en-suite bathroom (shower, toilet), two additional bedrooms, a main bathroom (with a massage bathtub), a separate toilet, an entrance hall, and a utility room with storage space. All living rooms have access to a south-facing terrace or garden.

The interior is made cozy with **wooden floors**, and plenty of natural light enters through French windows, which can be shaded with electrically operated **exterior blinds**. Standard features also include a security entrance door and central heating. The purchase price includes **two garage parking spaces**; residents also have access to a shared **bike and pram room**.