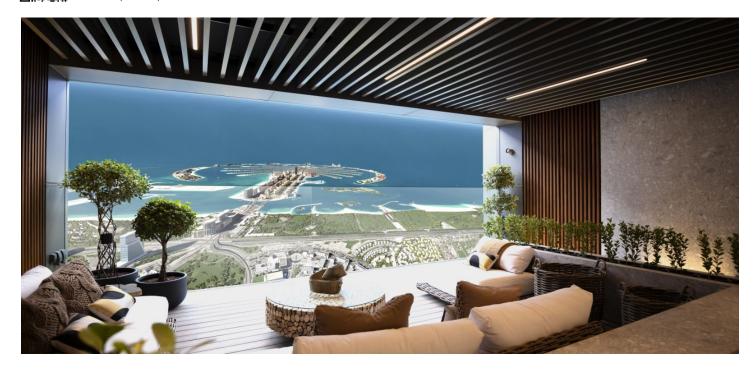

Located right on one of **Dubai's main thoroughfares** and close to the **beach**, this apartment with an amazing **over 5,000 sq. ft. layout** consists of a comfortable living room, a **fully fitted kitchen**, five bedrooms plus a **maid's room**, four bathrooms, new built-in wardrobes, and a **balcony**.

Facilities include **floor-to-ceiling windows**, recessed lighting, **marble** tile and **wood-grain** floors, and premium name brand hardware and equipment. The interior design style blends European and Middle Eastern elements, with **luxurious materials** throughout. The windows and balcony provide thrilling views of Dubai's landmarks such as **Palm Jumeirah** and **Burj Al Arab**.

S Tower's **concierge services** will see to all of your personal needs, while the city's social events and leisure activities will be at your fingertips.

Floor area: 5,062 sq. ft.