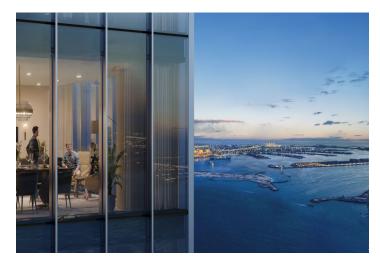

Facilities include **floor-to-ceiling windows**, recessed lighting, **marble** tile and **wood-grain** floors, and premium name brand hardware and equipment. The interior design style blends European and Middle Eastern elements, with **luxurious materials** throughout. The windows and balcony provide thrilling views of Dubai's landmarks such as **Palm Jumeirah** and **Burj Al Arab**.

S Tower's **concierge services** will see to all of your personal needs, while the city's social events and leisure activities will be at your fingertips.

Floor area: 5,062 sq. ft.