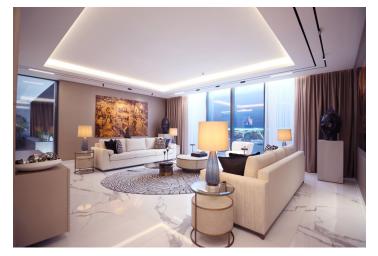

Located right on one of **Dubai's main thoroughfares** and close to the **beach**, this apartment with an amazing **over 5,000 sq. ft. layout** consists of a comfortable living room, a **fully fitted kitchen**, five bedrooms plus a **maid's room**, four bathrooms, new built-in wardrobes, and a **balcony**.

Facilities include **floor-to-ceiling windows**, recessed lighting, **marble** tile and **wood-grain** floors, and premium name brand hardware and equipment. The interior design style blends European and Middle Eastern elements, with **luxurious materials** throughout. The windows and balcony provide thrilling views of Dubai's landmarks such as **Palm Jumeirah** and **Burj Al Arab**.