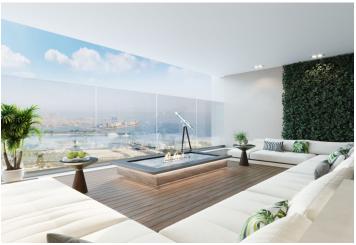

Located right on one of **Dubai's main thoroughfares** and close to the **beach**, this apartment with an amazing **over 5,000 sq. ft. layout** consists of a comfortable living room, a **fully fitted kitchen**, five bedrooms plus a **maid's room**, four bathrooms, new built-in wardrobes, and a **balcony**.

Facilities include **floor-to-ceiling windows**, recessed lighting, **marble** tile and **wood-grain** floors, and premium name brand hardware and equipment. The interior design style blends European and Middle Eastern elements, with **luxurious materials** throughout. The windows and balcony provide thrilling views of Dubai's landmarks such as **Palm Jumeirah** and **Burj Al Arab**.