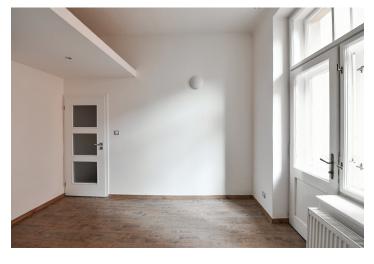

The layout of the apartment consists of a kitchen located in the central hall, two additional rooms facing the street, and one room with a **balcony overlooking a quiet courtyard.** There is also a bathroom with a shower and two sinks, a separate toilet, and a closet.

The apartment features original **wooden double windows**, original parquet floors in the rooms, and tiled floors in the kitchen. It is equipped with a **tiled stove**, a fully equipped kitchen, and ample **storage space**. Heating is provided by a gas boiler. The building, which includes an **elevator**, is well-maintained and in excellent condition.