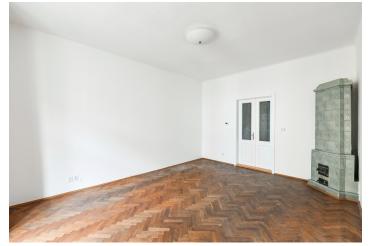

The layout of the apartment consists of a kitchen located in the central hall, two additional rooms facing the street, and one room with a **balcony overlooking a quiet courtyard.** There is also a bathroom with a shower and two sinks, a separate toilet, and a closet.

The apartment features original **wooden double windows**, original parquet floors in the rooms, and tiled floors in the kitchen. It is equipped with a **tiled stove**, a fully equipped kitchen, and ample **storage space**. Heating is provided by a gas boiler. The building, which includes an **elevator**, is well-maintained and in excellent condition.