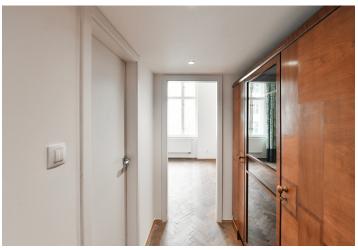

The layout of the apartment consists of a kitchen located in the central hall, two additional rooms facing the street, and one room with a **balcony overlooking a quiet courtyard.** There is also a bathroom with a shower and two sinks, a separate toilet, and a closet.

The apartment features original **wooden double windows**, original parquet floors in the rooms, and tiled floors in the kitchen. It is equipped with a **tiled stove**, a fully equipped kitchen, and ample **storage space**. Heating is provided by a gas boiler. The building, which includes an **elevator**, is well-maintained and in excellent condition.