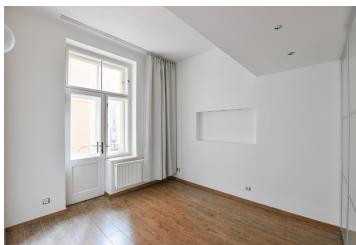

The layout of the apartment consists of a kitchen located in the central hall, two additional rooms facing the street, and one room with a **balcony overlooking a quiet courtyard.** There is also a bathroom with a shower and two sinks, a separate toilet, and a closet.

The apartment features original **wooden double windows**, original parquet floors in the rooms, and tiled floors in the kitchen. It is equipped with a **tiled stove**, a fully equipped kitchen, and ample **storage space**. Heating is provided by a gas boiler. The building, which includes an **elevator**, is well-maintained and in excellent condition.