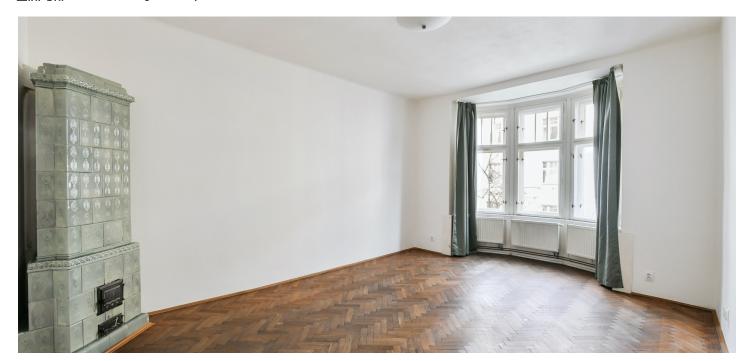

The layout of the apartment consists of a kitchen located in the central hall, two additional rooms facing the street, and one room with a **balcony overlooking a quiet courtyard.** There is also a bathroom with a shower and two sinks, a separate toilet, and a closet.

The apartment features original **wooden double windows**, original parquet floors in the rooms, and tiled floors in the kitchen. It is equipped with a **tiled stove**, a fully equipped kitchen, and ample **storage space**. Heating is provided by a gas boiler. The building, which includes an **elevator**, is well-maintained and in excellent condition.