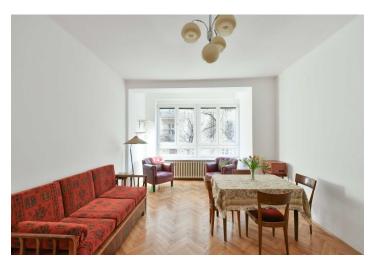

The apartment is divided into a living room, a kitchen, 2 bedrooms, a bathroom, a toilet, and a hallway. The kitchen leads to a **loggia**, which provides beautiful views of the well-maintained courtyard **garden**. The apartment also has a **cellar**. Parking is available to residents in the blue zone in front of the building.

High ceilings (3 m) create a feeling of an airy, bright space. The apartment boasts plastic windows, wooden parquet floors, and a kitchen unit. Heating is provided by a **Viessmann** gas boiler.

This central part of **Vinohrady** offers a wide range of leisure activities, restaurants, cafes, and shops, including small boutiques. Farmers' markets are regularly held on nearby **Jiřího z Poděbrad Square**. There are kindergartens and elementary schools, playgrounds, and various sports fields in the surrounding streets, and the pleasant city parks of **Bratří Čapků** and **Svatopluk Čech** are ideal for relaxation. Excellent transport connections to other parts of the city are provided by trams, buses, and the metro; the Flora metro station is a 10-minute walk from the building.