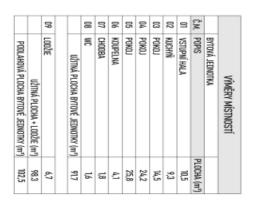

#### € 608 536 I CZK 14 900 000

92 m², Prague 3, Vinohrady, Kolínská

| Total area       | 98 m²  |
|------------------|--------|
| Floor area*      | 92 m²  |
| Loggia           | 7 m²   |
| Parking          | -      |
| Cellar           | Yes    |
| PENB             | G      |
| Reference number | 104906 |

Floor area 91,7 m², loggia 6,7 m², cellar.