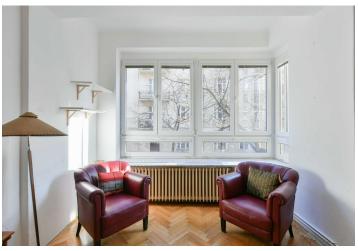

\* Size of the unit according to the Housing Act.
The area consists of the sum total of the internal area of every room.

This two-bedroom apartment with a loggia facing the courtyard garden is located on the 1st floor of a Functionalist apartment building with an elevator. This sought-after address in Vinohrady, near the Flora shopping center and metro station, will delight you with its perfect transport services and excellent accessibility.

The apartment is divided into a living room, a kitchen, 2 bedrooms, a bathroom, a toilet, and a hallway. The kitchen leads to a **loggia**, which provides beautiful views of the well-maintained courtyard **garden**. The apartment also has a **cellar**. Parking is available to residents in the blue zone in front of the building.

High ceilings (3 m) create a feeling of an airy, bright space. The apartment boasts plastic windows, wooden parquet floors, and a kitchen unit. Heating is provided by a **Viessmann** gas boiler.

This central part of **Vinohrady** offers a wide range of leisure activities, restaurants, cafes, and shops, including small boutiques. Farmers' markets are regularly held on nearby **Jiřího z Poděbrad Square**. There are kindergartens and elementary schools, playgrounds, and various sports fields in the surrounding streets, and the pleasant city parks of **Bratří Čapků** and **Svatopluk Čech** are ideal for relaxation. Excellent transport connections to other parts of the city are provided by trams, buses, and the metro; the Flora metro station is a 10-minute walk from the building.