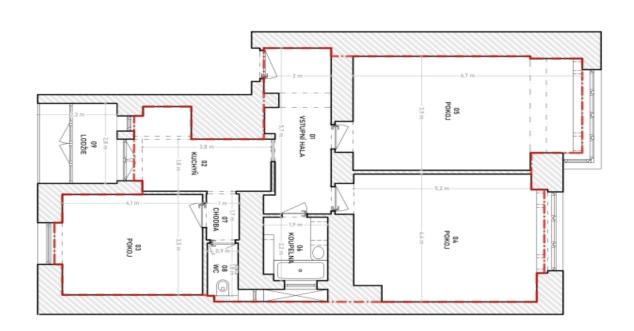

The apartment is divided into a living room, a kitchen, 2 bedrooms, a bathroom, a toilet, and a hallway. The kitchen leads to a **loggia**, which provides beautiful views of the well-maintained courtyard **garden**. The apartment also has a **cellar**. Parking is available to residents in the blue zone in front of the building.

Floor area 91,7 m², loggia 6,7 m², cellar.