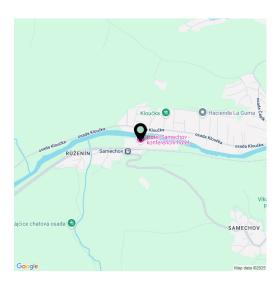

#### Location

- · tourist attractive location
- in the middle of beautiful nature
- only 50 m from the Samechov railway station and the legendary Posázavský Pacifik line from Čerčany to Zruč nad Sázavou
- 8 km from the D1 highway exit, 30 km from the outskirts of Prague
- bike paths and hiking trails in the immediate vicinity
- the gently flowing Sázava River is used for boating, with the possibility of getting on/off directly at the hotel