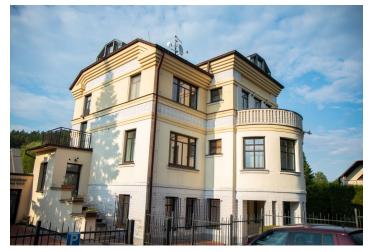

#### **Property**

- main building consists of 3 above-ground floors and 1 underground floor with an elevator
- built-up area 812 m²
- 23 rooms (double, triple, and quadruple)
- 57 beds
- rooms are fully equipped (including quality medical mattresses)
- elevator in the main building
- 4 conference rooms for corporate events: large hall 102 m² (capacity of up to 80 people), small hall 39 m² (up to 20 people), lounge 19 m² (up to 10 people), restaurant 65 m² (up to 50 people)
- Finnish sauna witha changing room and cooling pool
- massage parlor
- billiard club
- · tennis court
- own pier with the possibility of boarding and disembarking directly at the hotel or for swimming
- garden, netball court, ping-pong table
- terrace with a charming view of the Sázava River