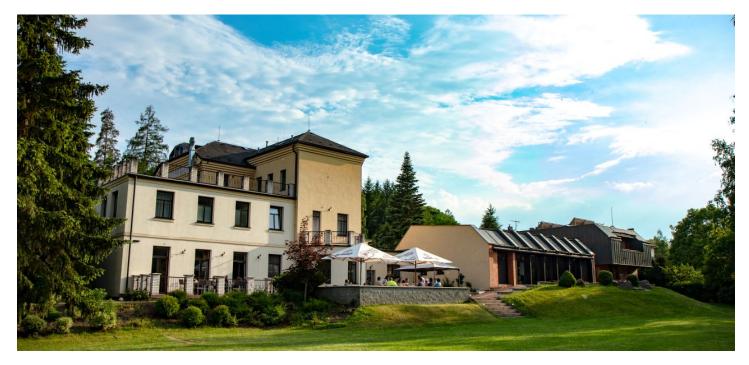

## € 1832 994 I CZK 45 000 000

This offer of an established hotel, used mainly as a training center, is located in the beautiful and peaceful Posázaví region, only 30 km from the outskirts of Prague, near an exit from the D1 highway.

#### Key investment criteria

- total net floor area 1,247 m²
- plot of land 7,737 m<sup>2</sup>
- ideal for training, team building, and weddings
- the entire complex is in an excellent technical condition
- own barrier-free restaurant with a bar
- conference facilities
- wonderful views of the surrounding nature
- hassle-free parking
- part of the offer is the delivery of a working concept including a database of companies with contracted events
- with the current occupancy rate (15-20%), the net revenue is CZK 2,500,000
- sale 100% shares in a company (share deal)

#### **Property**

- main building consists of 3 above-ground floors and 1 underground floor with an elevator
- built-up area 812 m²
- 23 rooms (double, triple, and quadruple)
- 57 beds
- rooms are fully equipped (including quality medical mattresses)
- elevator in the main building
- 4 conference rooms for corporate events: large hall 102 m² (capacity of up to 80 people), small hall 39 m² (up to 20 people), lounge 19 m² (up to 10 people), restaurant 65 m² (up to 50 people)
- Finnish sauna witha changing room and cooling pool
- massage parlor
- billiard club
- · tennis court
- own pier with the possibility of boarding and disembarking directly at the hotel or for swimming
- garden, netball court, ping-pong table
- terrace with a charming view of the Sázava River