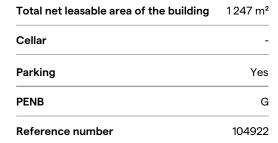

## 1247 m², Benešov, Chocerady, Samechov

| Total net leasable area of the building | 1247 m² |
|-----------------------------------------|---------|
| Cellar                                  | -       |
| Parking                                 | Yes     |
| PENB                                    | G       |
| Reference number                        | 104922  |