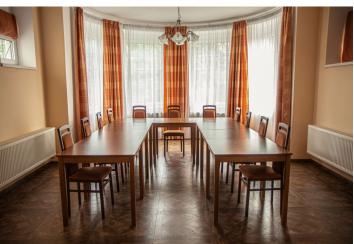

#### **Property**

- main building consists of 3 above-ground floors and 1 underground floor with an elevator
- built-up area 812 m²
- 23 rooms (double, triple, and quadruple)
- 57 beds
- rooms are fully equipped (including quality medical mattresses)
- elevator in the main building
- 4 conference rooms for corporate events: large hall 102 m² (capacity of up to 80 people), small hall 39 m² (up to 20 people), lounge 19 m² (up to 10 people), restaurant 65 m² (up to 50 people)
- Finnish sauna witha changing room and cooling pool
- massage parlor
- billiard club
- · tennis court
- own pier with the possibility of boarding and disembarking directly at the hotel or for swimming
- garden, netball court, ping-pong table
- terrace with a charming view of the Sázava River