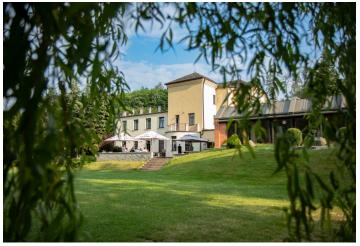

#### **Property**

- main building consists of 3 above-ground floors and 1 underground floor with an elevator
- built-up area 812 m²
- 23 rooms (double, triple, and quadruple)
- 57 beds
- rooms are fully equipped (including quality medical mattresses)
- elevator in the main building
- 4 conference rooms for corporate events: large hall 102 m² (capacity of up to 80 people), small hall 39 m² (up to 20 people), lounge 19 m² (up to 10 people), restaurant 65 m² (up to 50 people)
- Finnish sauna witha changing room and cooling pool
- massage parlor
- billiard club
- · tennis court
- own pier with the possibility of boarding and disembarking directly at the hotel or for swimming
- garden, netball court, ping-pong table
- terrace with a charming view of the Sázava River

#### Location

- · tourist attractive location
- in the middle of beautiful nature
- only 50 m from the Samechov railway station and the legendary Posázavský Pacifik line from Čerčany to Zruč nad Sázavou
- 8 km from the D1 highway exit, 30 km from the outskirts of Prague
- bike paths and hiking trails in the immediate vicinity
- the gently flowing Sázava River is used for boating, with the possibility of getting on/off directly at the hotel