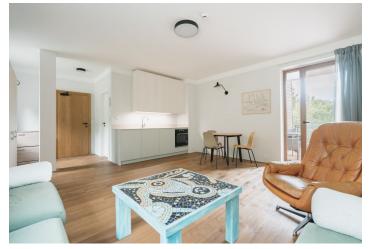

The area of the 2nd floor unit consists of a main living room with a kitchen and a bathroom with a shower and toilet. The living room is joined by a southwest-facing covered terrace with soothing views of the surrounding nature.

Facilities include an **oak floor**, an equipped kitchen, rebate-free doors with **M&T** hardware, Italian wall and floor tiles, high-quality sanitary ware, and **Laufen** and **Grohe** faucets. Hot water is provided by a boiler, heating by electric direct heaters, both with the possibility of remote control via an application. High-quality mountain drinking water comes from a borehole treated with filtration. The complex offers a **wellness area** with a **sauna**, **steam room**, **Kneipp walkway**, **and relaxation terrace**, as well as a laundry room with washing machines and dryers, an outdoor **fitness center** and **a children's playground**. There is an elevator in the building and **a key box** is used for the contactless handover of apartment keys. The unit has its own parking space in the **outdoor parking lot** and **a separate cellar** with sufficient space for storing bikes, skis, and other sports equipment. The entire complex is guarded by **a camera system**.