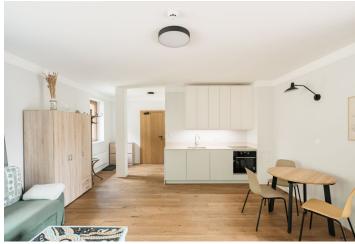

The area of the 2nd floor unit consists of a main living room with a kitchen and a bathroom with a shower and toilet. The living room is joined by a southwest-facing covered terrace with soothing views of the surrounding nature.

Facilities include an **oak floor**, an equipped kitchen, rebate-free doors with **M&T** hardware, Italian wall and floor tiles, high-quality sanitary ware, and **Laufen** and **Grohe** faucets. Hot water is provided by a boiler, heating by electric direct heaters, both with the possibility of remote control via an application. High-quality mountain drinking water comes from a borehole treated with filtration. The complex offers a **wellness area** with a **sauna**, **steam room**, **Kneipp walkway**, **and relaxation terrace**, as well as a laundry room with washing machines and dryers, an outdoor **fitness center** and **a children's playground**. There is an elevator in the building and **a key box** is used for the contactless handover of apartment keys. The unit has its own parking space in the **outdoor parking lot** and **a separate cellar** with sufficient space for storing bikes, skis, and other sports equipment. The entire complex is guarded by **a camera system**.