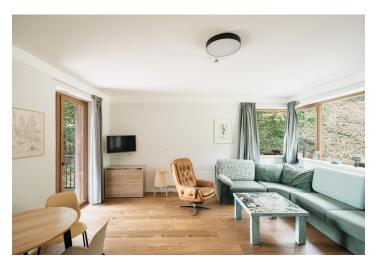

The area of the 2nd floor unit consists of a main living room with a kitchen and a bathroom with a shower and toilet. The living room is joined by a southwest-facing covered terrace with soothing views of the surrounding nature.

Facilities include an **oak floor**, an equipped kitchen, rebate-free doors with **M&T** hardware, Italian wall and floor tiles, high-quality sanitary ware, and **Laufen** and **Grohe** faucets. Hot water is provided by a boiler, heating by electric direct heaters, both with the possibility of remote control via an application. High-quality mountain drinking water comes from a borehole treated with filtration. The complex offers a **wellness area** with a **sauna**, **steam room**, **Kneipp walkway**, **and relaxation terrace**, as well as a laundry room with washing machines and dryers, an outdoor **fitness center** and **a children's playground**. There is an elevator in the building and **a key box** is used for the contactless handover of apartment keys. The unit has its own parking space in the **outdoor parking lot** and **a separate cellar** with sufficient space for storing bikes, skis, and other sports equipment. The entire complex is guarded by **a camera system**.