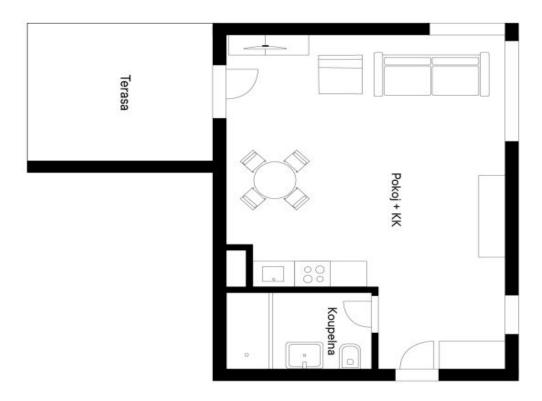

The area of the 2nd floor unit consists of a main living room with a kitchen and a bathroom with a shower and toilet. The living room is joined by a southwest-facing covered terrace with soothing views of the surrounding nature.

Floor area 36.9 m<sup>2</sup>, terrace 11 m<sup>2</sup>, cellar 4.4 m<sup>2</sup>.

Subject to special legal conditions.

## **Apartment Studio (1+kk)**

36.9 m², Semily, Jablonec nad Jizerou

Plánek je pouze ilustrativní

Podlahová plocha bytu 36,9 m² + terasa 11 m²