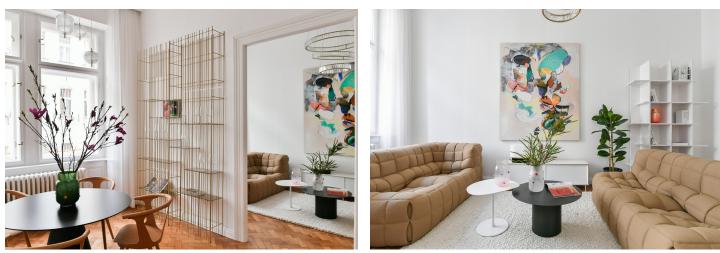

The layout of the apartment offers a walk-through kitchen, an adjoining living room, a bedroom with **windows facing the courtyard**, a bathroom with a shower, a separate toilet, a utility room, and an entrance hall.

The elegant apartment with **high ceilings** was completely renovated in 2024. The floors are covered with original **refurbished parquet floors** and new tiles, stucco ceilings, casement windows, cassette doors, or cast iron radiators (heating by a gas boiler) contribute to the period style. The modern kitchen is fully equipped; built-in wardrobes provide ample storage space; the rooms are illuminated by **designer lighting fixtures** that are part of the purchase price, which also includes **a cellar storage unit** and **a parking space** in an automatic car stacker in the courtyard.