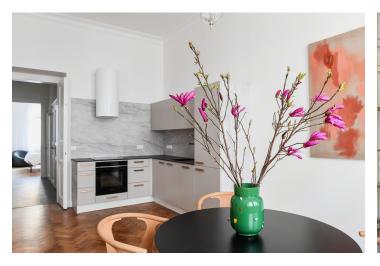

The layout of the apartment offers a walk-through kitchen, an adjoining living room, a bedroom with **windows facing the courtyard**, a bathroom with a shower, a separate toilet, a utility room, and an entrance hall.

The elegant apartment with **high ceilings** was completely renovated in 2024. The floors are covered with original **refurbished parquet floors** and new tiles, stucco ceilings, casement windows, cassette doors, or cast iron radiators (heating by a gas boiler) contribute to the period style. The modern kitchen is fully equipped; built-in wardrobes provide ample storage space; the rooms are illuminated by **designer lighting fixtures** that are part of the purchase price, which also includes **a cellar storage unit** and **a parking space** in an automatic car stacker in the courtyard.