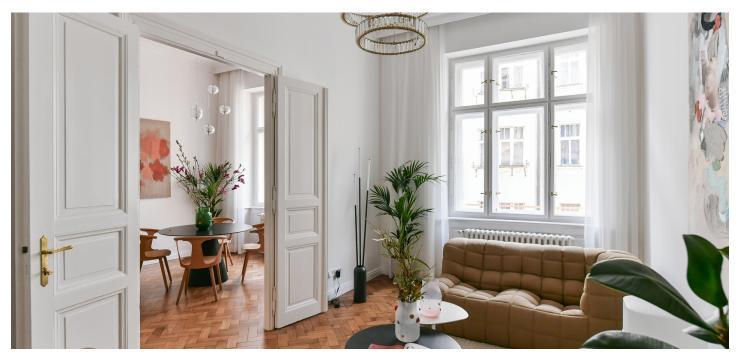

\* Area of the unit according to the Civil Code. The area consists of the sum total area of the entire unit bounded by perimeter walls.

This tastefully renovated apartment, with the option of purchasing a parking space in a car stacker, is located on the 2nd floor of a well-maintained building with a modern glass elevator and preserved original architectural and craftsmanship elements. The Art Nouveau building is located on a side street in Old Town, near Old Town Square and prestigious Pařížská Street.

The layout of the apartment offers a walk-through kitchen, an adjoining living room, a bedroom with **windows facing the courtyard**, a bathroom with a shower, a separate toilet, a utility room, and an entrance hall.

The elegant apartment with **high ceilings** was completely renovated in 2024. The floors are covered with original **refurbished parquet floors** and new tiles, stucco ceilings, casement windows, cassette doors, or cast iron radiators (heating by a gas boiler) contribute to the period style. The modern kitchen is fully equipped; built-in wardrobes provide ample storage space; the rooms are illuminated by **designer lighting fixtures** that are part of the purchase price, which also includes **a cellar storage unit** and **a parking space** in an automatic car stacker in the courtyard.