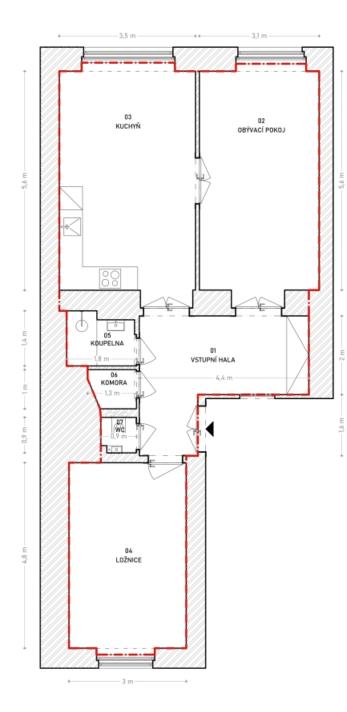

The layout of the apartment offers a walk-through kitchen, an adjoining living room, a bedroom with **windows facing the courtyard**, a bathroom with a shower, a separate toilet, a utility room, and an entrance hall.

#### ZDĚNÉ STĚNY

E

| VÝMĚRY MÍSTNOSTÍ |                                                    |                          |
|------------------|----------------------------------------------------|--------------------------|
|                  | BYTOVÁ JEDNOTKA                                    |                          |
| Č.М.             | POPIS                                              | PLOCHA (m <sup>3</sup> ) |
| 01               | VSTUPNÍ HALA                                       | 11,9                     |
| 02               | OBÝVACÍ POKOJ                                      | 18,4                     |
| 03               | KUCHYŇ                                             | 21,1                     |
| 04               | LOŽNICE                                            | 14,7                     |
| 05               | KOUPELNA                                           | 2,4                      |
| 06               | KOMORA                                             | 1,2                      |
| 07               | WC                                                 | 0,9                      |
|                  | UŽITNÁ PLOCHA (m²)                                 | 70.5                     |
|                  | PODLAHOVÁ PLOCHA BYTOVÉ JEDNOTKY (m <sup>2</sup> ) | 74,2                     |