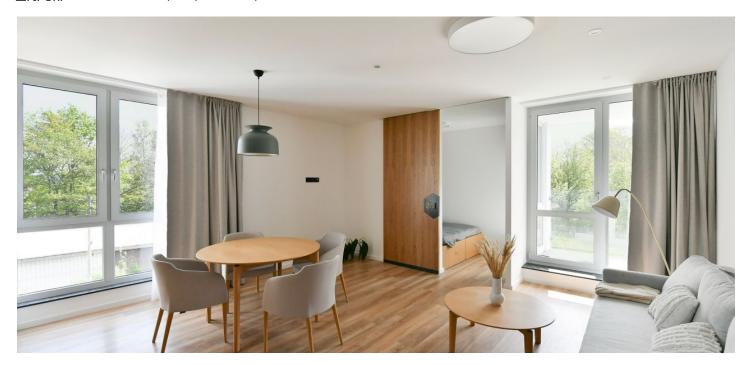

The 63 m² Heřmánek apartment is located on the 2nd floor and offers beautiful views of the surrounding nature. It consists of an open space living room with a preparation for a kitchen, from which you can enter both the loggia and a smaller built-in bedroom, as well as the master bedroom, a bathroom, and a foyer. The building offers a sauna relaxation room, a bike room including a bicycle charging station, a ski room, a storage locker (in the bike room and ski room), a bike wash and laundry room, a garden barbecue pit, and facility management services, including cleaning.

The apartment has a security entrance door and triple-glazed plastic windows. Facilities also include a master key system facilitating movement around the building, motion sensors connected to a LOXONE smart home system, an autonomous smoke detector, and a separate Wi-Fi router. The designer bathroom is equipped with quality sanitary ware. The airconditioning unit located in the living room ensures thermal comfort in the summer, and underfloor heating provides the same in the winter. The complex has outdoor parking spaces, and the Schindler elevator makes it wheelchair accessible.

The photo depicting facilities comes from a model apartment.

Floor area 62.86 m², loggia 2.15 m².

Sold

62.86 m², Karlovy Vary, Abertamy, Vítězná