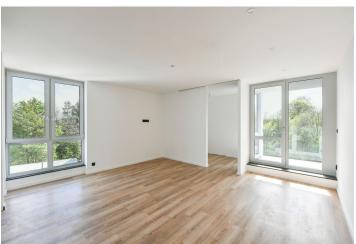

The 63 m² Heřmánek apartment is located on the 2nd floor and offers beautiful views of the surrounding nature. It consists of an open space living room with a preparation for a kitchen, from which you can enter both the loggia and a smaller built-in bedroom, as well as the master bedroom, a bathroom, and a foyer. The building offers a sauna relaxation room, a bike room including a bicycle charging station, a ski room, a storage locker (in the bike room and ski room), a bike wash and laundry room, a garden barbecue pit, and facility management services, including cleaning.

The apartment has a security entrance door and triple-glazed plastic windows. Facilities also include a master key system facilitating movement around the building, motion sensors connected to a LOXONE smart home system, an autonomous smoke detector, and a separate Wi-Fi router. The designer bathroom is equipped with quality sanitary ware. The airconditioning unit located in the living room ensures thermal comfort in the summer, and underfloor heating provides the same in the winter. The complex has outdoor parking spaces, and the Schindler elevator makes it wheelchair accessible.

The photo depicting facilities comes from a model apartment.

Floor area 62.86 m², loggia 2.15 m².

Sold

62.86 m², Karlovy Vary, Abertamy, Vítězná