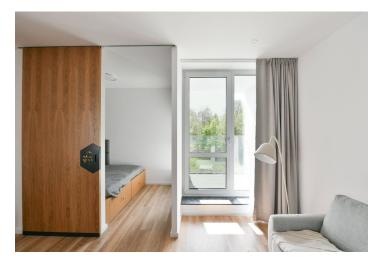

The 63 m² Heřmánek apartment is located on the 2nd floor and offers beautiful views of the surrounding nature. It consists of an open space living room with a preparation for a kitchen, from which you can enter both the loggia and a smaller built-in bedroom, as well as the master bedroom, a bathroom, and a foyer. The building offers a sauna relaxation room, a bike room including a bicycle charging station, a ski room, a storage locker (in the bike room and ski room), a bike wash and laundry room, a garden barbecue pit, and facility management services, including cleaning.

The apartment has a security entrance door and triple-glazed plastic windows. Facilities also include a master key system facilitating movement around the building, motion sensors connected to a LOXONE smart home system, an autonomous smoke detector, and a separate Wi-Fi router. The designer bathroom is equipped with quality sanitary ware. The airconditioning unit located in the living room ensures thermal comfort in the summer, and underfloor heating provides the same in the winter. The complex has outdoor parking spaces, and the Schindler elevator makes it wheelchair accessible.

The photo depicting facilities comes from a model apartment.

Floor area 62.86 m², loggia 2.15 m².

Sold

62.86 m², Karlovy Vary, Abertamy, Vítězná