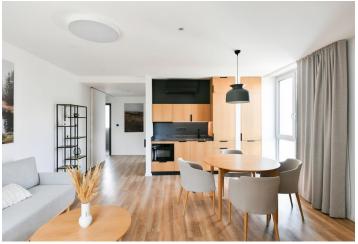

The 63 m² Heřmánek apartment is located on the 2nd floor and offers beautiful views of the surrounding nature. It consists of an open space living room with a preparation for a kitchen, from which you can enter both the loggia and a smaller built-in bedroom, as well as the master bedroom, a bathroom, and a foyer. The building offers a sauna relaxation room, a bike room including a bicycle charging station, a ski room, a storage locker (in the bike room and ski room), a bike wash and laundry room, a garden barbecue pit, and facility management services, including cleaning.

The photo depicting facilities comes from a model apartment.

Floor area 62.86 m², loggia 2.15 m².

Sold

62.86 m², Karlovy Vary, Abertamy, Vítězná