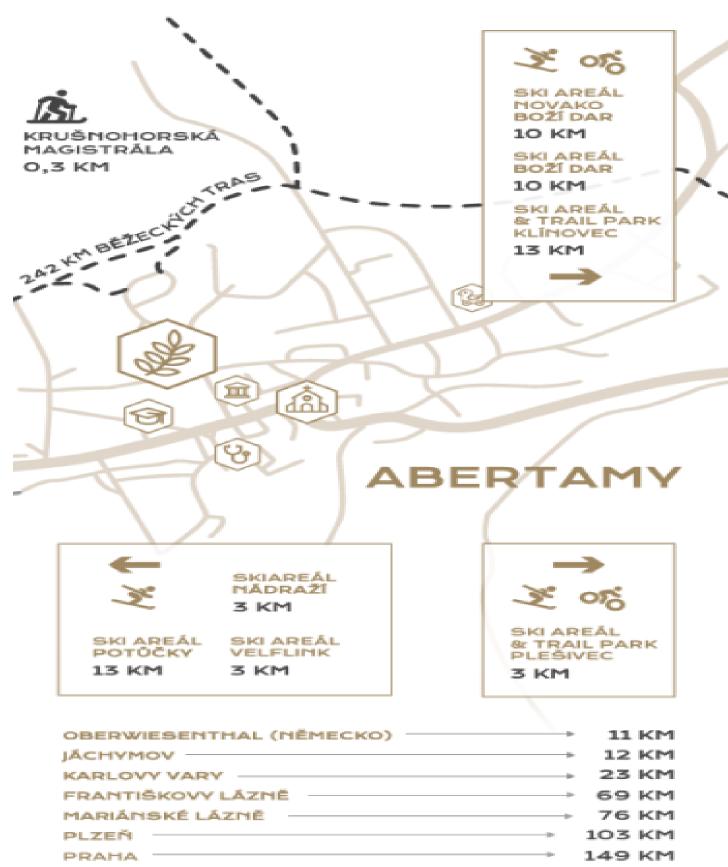

Abertamy is a picturesque mountain and recreation town in the **Krušné Mountains**. A perfect place for lovers of winter fun and long summer hikes through the surrounding beautiful landscape, but at the same time it also offers classic services such as local shops and restaurants. The drive from Prague takes approximately 2 hours, and from Karlovy Vary only 30 minutes.