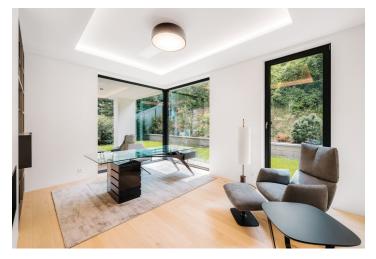

The 252 m² apartment is spread out over the entire first floor. It consists of a living room with a built-in gas fireplace, a kitchen with a dining room, a master bedroom with a walk-in wardrobe and en-suite bathroom, 3 additional bedrooms, 2 bathrooms, a separate toilet, and a utility room. It includes a large garden providing maximum privacy, 2 terraces and a bioclimatic pergola, 3 underground parking spaces with the possibility of charging electric cars, and 2 cellars.

Modern and timeless materials were used in the construction of the residence. The tastefully furnished interior is dominated by wooden floors, large-format aluminum windows, clean lines, and glass surfaces. The generously designed kitchen from a renowned studio is equipped with Miele brand appliances, practical storage spaces, including the walk-in wardrobe, were realized by the Poliform leading Italian brand, and the en-suite bathrooms are equipped with high-quality brand-name sanitary ware. User comfort is ensured by air-conditioners in the bedrooms, electrically controlled exterior blinds, and the above-standard ceiling height of 2.9 meters with illuminated false ceilings. Heating is by a gas boiler with a storage tank, and thanks to the recovery system there are no unnecessary heat losses. The garden has an irrigation system.