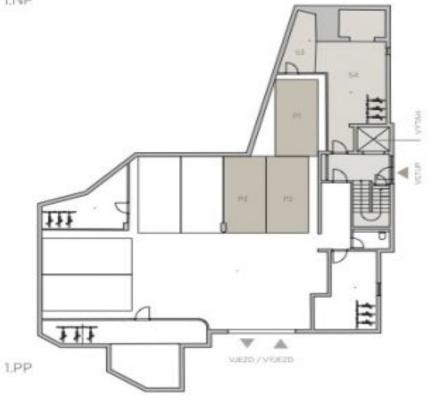

The 252 m² apartment is spread out over the entire first floor. It consists of a living room with a built-in gas fireplace, a kitchen with a dining room, a master bedroom with a walk-in wardrobe and en-suite bathroom, 3 additional bedrooms, 2 bathrooms, a separate toilet, and a utility room. It includes a large garden providing maximum privacy, 2 terraces and a bioclimatic pergola, 3 underground parking spaces with the possibility of charging electric cars, and 2 cellars.

Floor area 252.07 m², terraces 26.51 + 13.43 + 15.86 m², garden 270 m², garden on a slope 94 m², cellar 31.74 + 7.61 m².

Brno

## Ask for price

252.07 m², Prague 6, Břevnov, Za Strahovem

**Apartment Five-bedroom (6+1)** 

|     |                               | 100    |
|-----|-------------------------------|--------|
| O1  | CHODBA                        | 12,74  |
| 02  | KUCHYNË + JIDELNA             | 44.52  |
| 03  | OBÝVACÍ POKOJ                 | 90,73  |
| 04  | POKOJ                         | 18,44  |
| 05  | POKOJ 2                       | 22.45  |
| 06  | POKOJ 3                       | 15,08  |
| 07. | LOŽNICE                       | 42.86  |
| QВ  | KOUPELNA + WC                 | 9,10   |
| 09  | KOUPELNA + WC                 | 6,68   |
| 10. | WC.                           | 2,55   |
| 13  | KOUPELNA + WC                 | 6,08   |
| 12  | KOMORA                        | 534    |
| PLO | OCHA INTERIÉRU                | 236,37 |
| HR  | UBÁ PLOCHA                    | 252,07 |
| 15  | TERASA I                      | 26,51  |
| 141 | TERASA 2                      | 13,43  |
| 15  | TERASA 3                      | 15,86  |
|     | ZAHRADA                       | 270,00 |
|     | ZAHRADA VE SVAHU              | 94,00  |
|     | SKLEP 53                      | 7.61   |
|     | SKLEP 54                      | 31,74  |
|     | PARKOVACÍ STÁNÍ<br>Pl. P2, P3 |        |