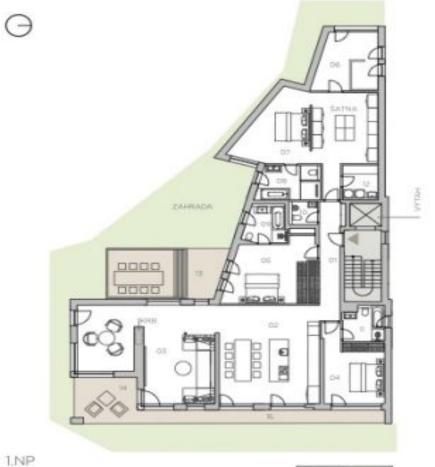

The 252 m² apartment is spread out over the entire first floor. It consists of a living room with a built-in gas fireplace, a kitchen with a dining room, a master bedroom with a walk-in wardrobe and en-suite bathroom, 3 additional bedrooms, 2 bathrooms, a separate toilet, and a utility room. It includes a large garden providing maximum privacy, 2 terraces and a bioclimatic pergola, 3 underground parking spaces with the possibility of charging electric cars, and 2 cellars.

Floor area 252.07 m², terraces 26.51 + 13.43 + 15.86 m², garden 270 m², garden on a slope 94 m², cellar 31.74 + 7.61 m².

Brno

## Ask for price

252.07 m², Prague 6, Břevnov, Za Strahovem

**Apartment Five-bedroom (6+1)** 

|     |                               | 100    |
|-----|-------------------------------|--------|
| O1  | CHODBA                        | 12,74  |
| 02  | KUCHYNË + JIDELNA             | 44.52  |
| 03  | OBÝVACÍ POKOJ                 | 90,73  |
| 04  | POKOJ                         | 18,44  |
| 05  | POKOJ 2                       | 22.45  |
| 06  | POKOJ 3                       | 15,08  |
| 07. | LOŽNICE                       | 42.86  |
| QВ  | KOUPELNA + WC                 | 9,10   |
| 09  | KOUPELNA + WC                 | 6,68   |
| 10. | WC.                           | 2,55   |
| 13  | KOUPELNA + WC                 | 6,08   |
| 12  | KOMORA                        | 534    |
| PLO | OCHA INTERIÉRU                | 236,37 |
| HR  | UBÁ PLOCHA                    | 252,07 |
| 15  | TERASA I                      | 26,51  |
| 141 | TERASA 2                      | 13,43  |
| 15  | TERASA 3                      | 15,86  |
|     | ZAHRADA                       | 270,00 |
|     | ZAHRADA VE SVAHU              | 94,00  |
|     | SKLEP 53                      | 7.61   |
|     | SKLEP 54                      | 31,74  |
|     | PARKOVACÍ STÁNÍ<br>Pl. P2, P3 |        |