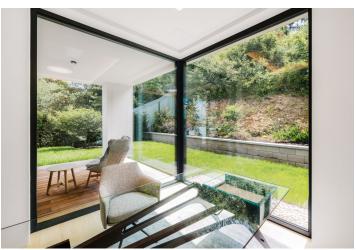

The 252 m² apartment is spread out over the entire first floor. It consists of a living room with a built-in gas fireplace, a kitchen with a dining room, a master bedroom with a walk-in wardrobe and en-suite bathroom, 3 additional bedrooms, 2 bathrooms, a separate toilet, and a utility room. It includes a large garden providing maximum privacy, 2 terraces and a bioclimatic pergola, 3 underground parking spaces with the possibility of charging electric cars, and 2 cellars.