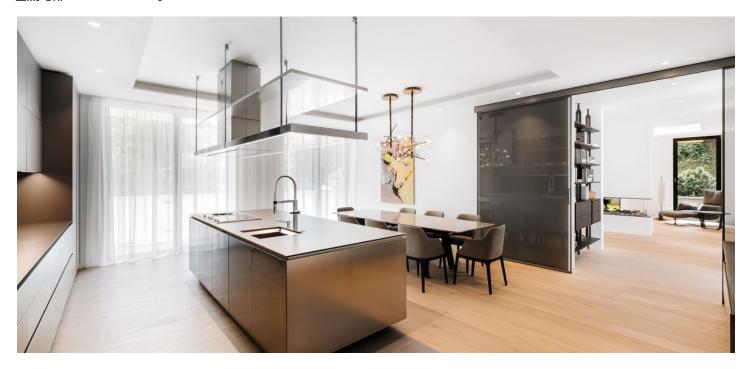

The 252 m² apartment is spread out over the entire first floor. It consists of a living room with a built-in gas fireplace, a kitchen with a dining room, a master bedroom with a walk-in wardrobe and en-suite bathroom, 3 additional bedrooms, 2 bathrooms, a separate toilet, and a utility room. It includes a large garden providing maximum privacy, 2 terraces and a bioclimatic pergola, 3 underground parking spaces with the possibility of charging electric cars, and 2 cellars.

Modern and timeless materials were used in the construction of the residence. The tastefully furnished interior is dominated by wooden floors, large-format aluminum windows, clean lines, and glass surfaces. The generously designed kitchen from a renowned studio is equipped with Miele brand appliances, practical storage spaces, including the walk-in wardrobe, were realized by the Poliform leading Italian brand, and the en-suite bathrooms are equipped with high-quality brand-name sanitary ware. User comfort is ensured by air-conditioners in the bedrooms, electrically controlled exterior blinds, and the above-standard ceiling height of 2.9 meters with illuminated false ceilings. Heating is by a gas boiler with a storage tank, and thanks to the recovery system there are no unnecessary heat losses. The garden has an irrigation system.