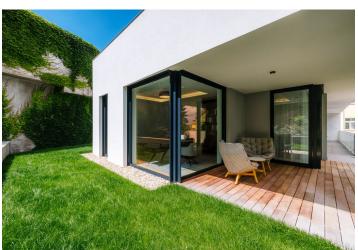

<sup>\*</sup> Area of the unit according to the Civil Code. The area consists of the sum total area of the entire unit bounded by perimeter walls.

This premium apartment with 4 air-conditioned bedrooms, 2 terraces, and a private garden is part of a beautiful modern new building. The three-story Villa STRAHOV offers its residents a high standard of living in a lucrative area on the border between Hradčany, Střešovice, and Břevnov.

The 252 m² apartment is spread out over the entire first floor. It consists of a living room with a built-in gas fireplace, a kitchen with a dining room, a master bedroom with a walk-in wardrobe and en-suite bathroom, 3 additional bedrooms, 2 bathrooms, a separate toilet, and a utility room. It includes a large garden providing maximum privacy, 2 terraces and a bioclimatic pergola, 3 underground parking spaces with the possibility of charging electric cars, and 2 cellars.

Modern and timeless materials were used in the construction of the residence. The tastefully furnished interior is dominated by wooden floors, large-format aluminum windows, clean lines, and glass surfaces. The generously designed kitchen from a renowned studio is equipped with Miele brand appliances, practical storage spaces, including the walk-in wardrobe, were realized by the Poliform leading Italian brand, and the en-suite bathrooms are equipped with high-quality brand-name sanitary ware. User comfort is ensured by air-conditioners in the bedrooms, electrically controlled exterior blinds, and the above-standard ceiling height of 2.9 meters with illuminated false ceilings. Heating is by a gas boiler with a storage tank, and thanks to the recovery system there are no unnecessary heat losses. The garden has an irrigation system.