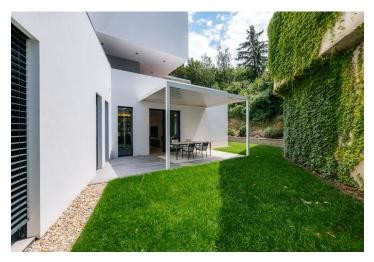

The 252 m² apartment is spread out over the entire first floor. It consists of a living room with a built-in gas fireplace, a kitchen with a dining room, a master bedroom with a walk-in wardrobe and en-suite bathroom, 3 additional bedrooms, 2 bathrooms, a separate toilet, and a utility room. It includes a large garden providing maximum privacy, 2 terraces and a bioclimatic pergola, 3 underground parking spaces with the possibility of charging electric cars, and 2 cellars.

Modern and timeless materials were used in the construction of the residence. The tastefully furnished interior is dominated by wooden floors, large-format aluminum windows, clean lines, and glass surfaces. The generously designed kitchen from a renowned studio is equipped with Miele brand appliances, practical storage spaces, including the walk-in wardrobe, were realized by the Poliform leading Italian brand, and the en-suite bathrooms are equipped with high-quality brand-name sanitary ware. User comfort is ensured by air-conditioners in the bedrooms, electrically controlled exterior blinds, and the above-standard ceiling height of 2.9 meters with illuminated false ceilings. Heating is by a gas boiler with a storage tank, and thanks to the recovery system there are no unnecessary heat losses. The garden has an irrigation system.