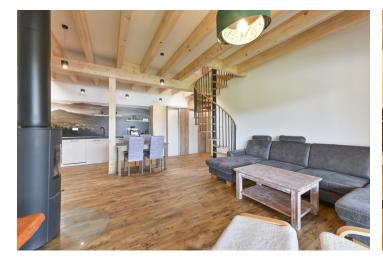

The layout of the ground floor consists of a hall with a toilet, a spacious living room with a **fireplace**, a glass wall with a **view** of the greenery and **Calvary**, a fully equipped kitchen with a pantry, a dining area, two other rooms, and a bathroom with a toilet. The living room has access to a generous **terrace**. On the second floor of the house, which is accessible via a spiral designer staircase, is a hallway, a large bathroom with a **corner bathtub**, and a spacious open attic. The cellar is entered from the terrace. There is a garden house and **parking for 5 cars** on the property.

Facilities include wooden doors, wooden triple-glazed windows, exterior electric aluminum blinds, large-area wooden parquet floors, underfloor heating, or a fireplace in the living room. Heating panels in the attic. Heating is provided by an electric boiler. The house, as well as the garden house, is connected to water and electricity connections, has a septic tank, is insulated, and completely fenced. It mostly faces southeast.