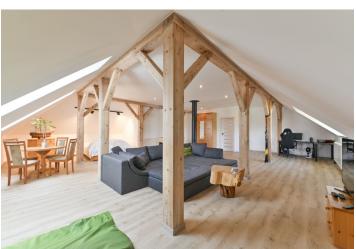

The layout of the ground floor consists of a hall with a toilet, a spacious living room with a **fireplace**, a glass wall with a **view** of the greenery and **Calvary**, a fully equipped kitchen with a pantry, a dining area, two other rooms, and a bathroom with a toilet. The living room has access to a generous **terrace**. On the second floor of the house, which is accessible via a spiral designer staircase, is a hallway, a large bathroom with a **corner bathtub**, and a spacious open attic. The cellar is entered from the terrace. There is a garden house and **parking for 5 cars** on the property.

Facilities include wooden doors, wooden triple-glazed windows, exterior electric aluminum blinds, large-area wooden parquet floors, underfloor heating, or a fireplace in the living room. Heating panels in the attic. Heating is provided by an electric boiler. The house, as well as the garden house, is connected to water and electricity connections, has a septic tank, is insulated, and completely fenced. It mostly faces southeast.

Floor area 206 m², terrace 37 m², garden house 24 m²