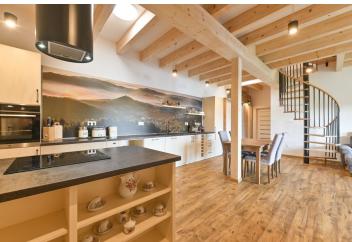

The layout of the ground floor consists of a hall with a toilet, a spacious living room with a **fireplace**, a glass wall with a **view** of the greenery and **Calvary**, a fully equipped kitchen with a pantry, a dining area, two other rooms, and a bathroom with a toilet. The living room has access to a generous **terrace**. On the second floor of the house, which is accessible via a spiral designer staircase, is a hallway, a large bathroom with a **corner bathtub**, and a spacious open attic. The cellar is entered from the terrace. There is a garden house and **parking for 5 cars** on the property.

Facilities include wooden doors, wooden triple-glazed windows, exterior electric aluminum blinds, large-area wooden parquet floors, underfloor heating, or a fireplace in the living room. Heating panels in the attic. Heating is provided by an electric boiler. The house, as well as the garden house, is connected to water and electricity connections, has a septic tank, is insulated, and completely fenced. It mostly faces southeast.