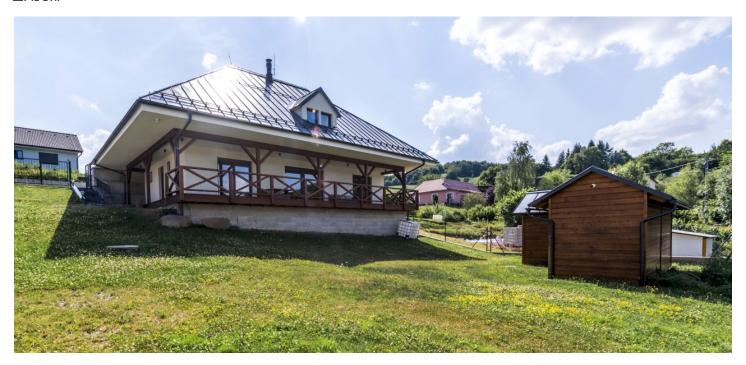

New-build ecological family house with minimal energy consumption, a fireplace, and parking for five cars right on the property. In a quiet location surrounded by nature, located only 5 minutes by car from Banská Štiavnica, a city known for its rich culture and history.

The layout of the ground floor consists of a hall with a toilet, a spacious living room with a **fireplace**, a glass wall with a **view** of the greenery and **Calvary**, a fully equipped kitchen with a pantry, a dining area, two other rooms, and a bathroom with a toilet. The living room has access to a generous **terrace**. On the second floor of the house, which is accessible via a spiral designer staircase, is a hallway, a large bathroom with a **corner bathtub**, and a spacious open attic. The cellar is entered from the terrace. There is a garden house and **parking for 5 cars** on the property.

The house is situated in a newly built area in **Banská Štiavnica - Štefulov**, surrounded by nature and beautiful **views**. Food can be found within 500 m. Complete civic amenities are available in the city, 5 minutes away by car. Banská Štiavnica, a historical city registered on the **UNESCO** list, adds a unique atmosphere. The **Štiavnické Hills** as well as several beautiful lakes for swimming are close-by.