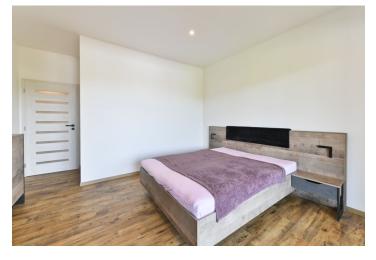

The layout of the ground floor consists of a hall with a toilet, a spacious living room with a **fireplace**, a glass wall with a **view** of the greenery and **Calvary**, a fully equipped kitchen with a pantry, a dining area, two other rooms, and a bathroom with a toilet. The living room has access to a generous **terrace**. On the second floor of the house, which is accessible via a spiral designer staircase, is a hallway, a large bathroom with a **corner bathtub**, and a spacious open attic. The cellar is entered from the terrace. There is a garden house and **parking for 5 cars** on the property.