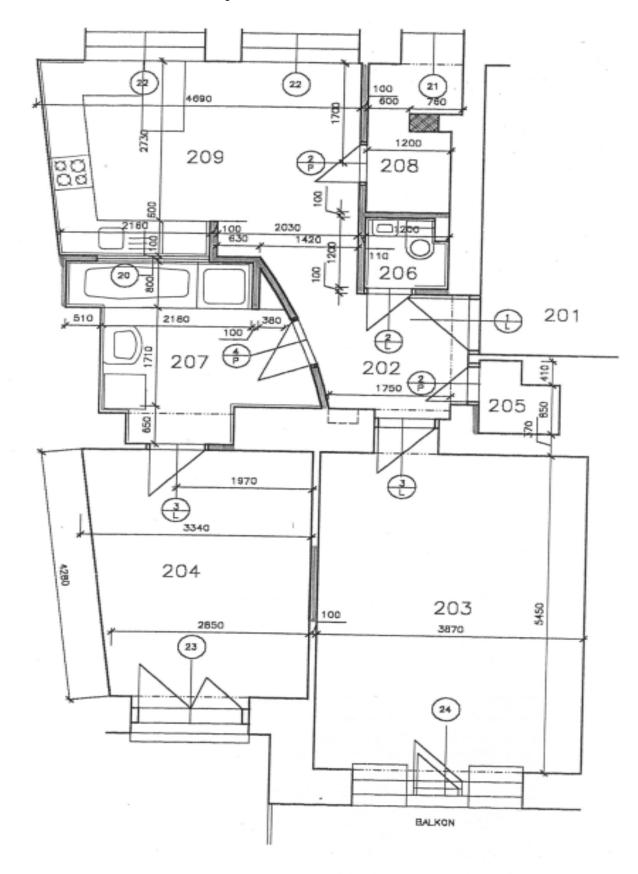

The layout includes a spacious entrance hall with a **wardrobe**, which divides the apartment into two wings. One wing of the apartment has a living room with access to a larger **balcony** and a bedroom with a **French balcony**. Both rooms overlook the well-maintained **garden**. The second wing consists of a spacious room with a kitchen, dining area, and closet. The apartment has an extra spacious bathroom with a **whirlpool bath** and shower, and a separate toilet.