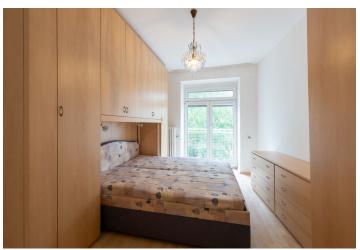

The layout includes a spacious entrance hall with a **wardrobe**, which divides the apartment into two wings. One wing of the apartment has a living room with access to a larger **balcony** and a bedroom with a **French balcony**. Both rooms overlook the well-maintained **garden**. The second wing consists of a spacious room with a kitchen, dining area, and closet. The apartment has an extra spacious bathroom with a **whirlpool bath** and shower, and a separate toilet.