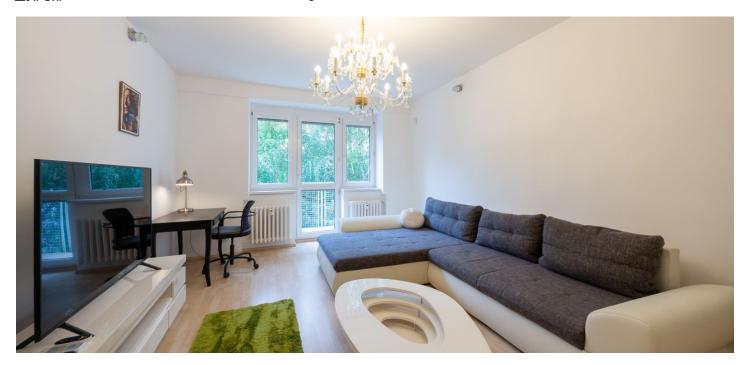

The layout includes a spacious entrance hall with a **wardrobe**, which divides the apartment into two wings. One wing of the apartment has a living room with access to a larger **balcony** and a bedroom with a **French balcony**. Both rooms overlook the well-maintained **garden**. The second wing consists of a spacious room with a kitchen, dining area, and closet. The apartment has an extra spacious bathroom with a **whirlpool bath** and shower, and a separate toilet.

It has been **completely renovated**. Facilities include plastic windows, laminate floors, central heating, an outdoor pergola over the balcony, a security door, and a working electronic security alarm.