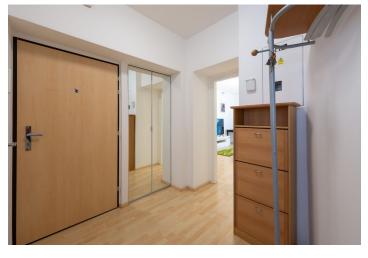

The layout includes a spacious entrance hall with a **wardrobe**, which divides the apartment into two wings. One wing of the apartment has a living room with access to a larger **balcony** and a bedroom with a **French balcony**. Both rooms overlook the well-maintained **garden**. The second wing consists of a spacious room with a kitchen, dining area, and closet. The apartment has an extra spacious bathroom with a **whirlpool bath** and shower, and a separate toilet.