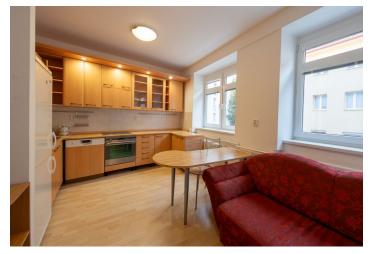

The layout includes a spacious entrance hall with a **wardrobe**, which divides the apartment into two wings. One wing of the apartment has a living room with access to a larger **balcony** and a bedroom with a **French balcony**. Both rooms overlook the well-maintained **garden**. The second wing consists of a spacious room with a kitchen, dining area, and closet. The apartment has an extra spacious bathroom with a **whirlpool bath** and shower, and a separate toilet.