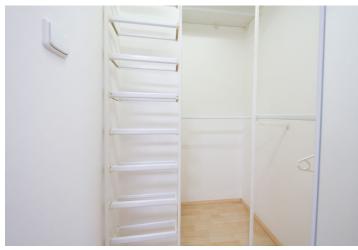

The layout includes a spacious entrance hall with a **wardrobe**, which divides the apartment into two wings. One wing of the apartment has a living room with access to a larger **balcony** and a bedroom with a **French balcony**. Both rooms overlook the well-maintained **garden**. The second wing consists of a spacious room with a kitchen, dining area, and closet. The apartment has an extra spacious bathroom with a **whirlpool bath** and shower, and a separate toilet.