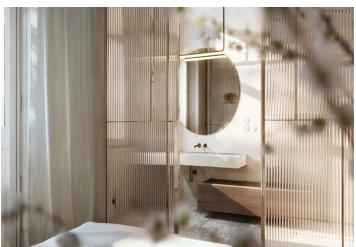

The area of the apartment is purposefully divided into social and private zones. The social part is represented by a generously designed living room with preparation for the kitchen, with windows facing the street. The private zone consists of the master bedroom with en-suite bathroom, wak-in wardrobe and access to the south-facing loggia and the second bedroom. From the central entrance hall there is access to all the rooms, to the bathroom and to the separate toilet.

Casement windows, replicas of the original cassette doors or decorative stucco refer to the history of the building, modern elements include Frevini parquet floors in a chevron pattern, large-format tiles and floor tiles by the Italian Fondovalle brand or Treemme designer bathroom faucets in a bronze shade. The air conditioning will ensure an optimal temperature even on hot days, and the home's gas boiler will take care of the heating. The apartment comes with a cellar. The house has representative common areas and a modern elevator, there are only 2 apartment units on the floor.