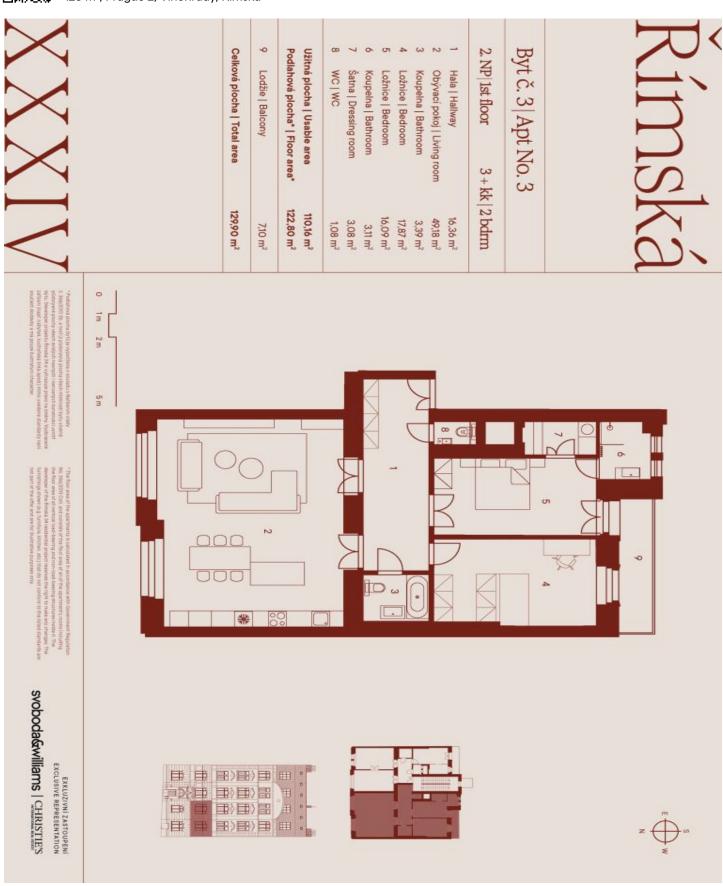

## Apartment Two-bedroom (3+kk)

Sold

123 m², Prague 2, Vinohrady, Římská

| Total area       | 130 m² |
|------------------|--------|
| Floor area*      | 123 m² |
| Loggia           | 7 m²   |
| Parking          | -      |
| Cellar           | Yes    |
| PENB             | G      |
| Reference number | 105933 |

The area of the apartment is purposefully divided into social and private zones. The social part is represented by a generously designed living room with preparation for the kitchen, with windows facing the street. The private zone consists of the master bedroom with en-suite bathroom, wak-in wardrobe and access to the south-facing loggia and the second bedroom. From the central entrance hall there is access to all the rooms, to the bathroom and to the separate toilet.

Floor area 122.8 m², loggia 7.1 m².

For more information, please visit the project website <a href="www.rimska34.cz">www.rimska34.cz</a>.