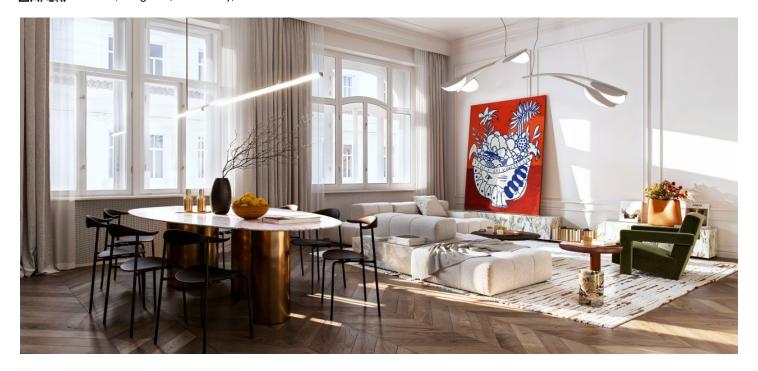

\* Size of the unit according to the Housing Act.
The area consists of the sum total of the internal area of every room.

An apartment of more than one hundred meters with a loggia towards a quiet green courtyard is offered on the 1st floor of a boutique residence, which allows living in Art Nouveau settings at a great address in the wider center of the metropolis in Vinohrady.

The area of the apartment is purposefully divided into social and private zones. The social part is represented by a generously designed living room with preparation for the kitchen, with windows facing the street. The private zone consists of the master bedroom with en-suite bathroom, wak-in wardrobe and access to the south-facing loggia and the second bedroom. From the central entrance hall there is access to all the rooms, to the bathroom and to the separate toilet.

Casement windows, replicas of the original cassette doors or decorative stucco refer to the history of the building, modern elements include Frevini parquet floors in a chevron pattern, large-format tiles and floor tiles by the Italian Fondovalle brand or Treemme designer bathroom faucets in a bronze shade. The air conditioning will ensure an optimal temperature even on hot days, and the home's gas boiler will take care of the heating. The apartment comes with a cellar. The house has representative common areas and a modern elevator, there are only 2 apartment units on the floor.