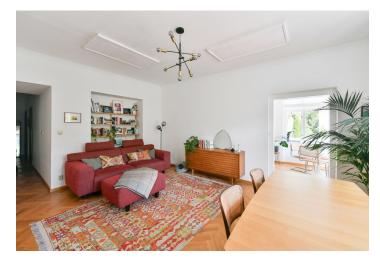

The bright and spacious living areas include a cozy living/dining room and a kitchen with a breakfast nook, where expansive picture windows frame breathtaking views of the **Šárecké hills**. Enjoy your morning coffee as you watch the sunrise over the **lush valley**. The kitchen and both bedrooms open onto a generously sized **private terrace**, perfect for outdoor relaxation or entertaining.

Each of the two bedrooms features en-suite bathrooms, ample closet space, and direct access to the terrace, offering both comfort and convenience. With 3.2-meter high ceilings, new wooden parquet floors, and wooden windows and doors, the apartment exudes warmth and character. The elegant POGGENPOHL kitchen, complete with a Technistone countertop, adds a modern touch to this stylish space.