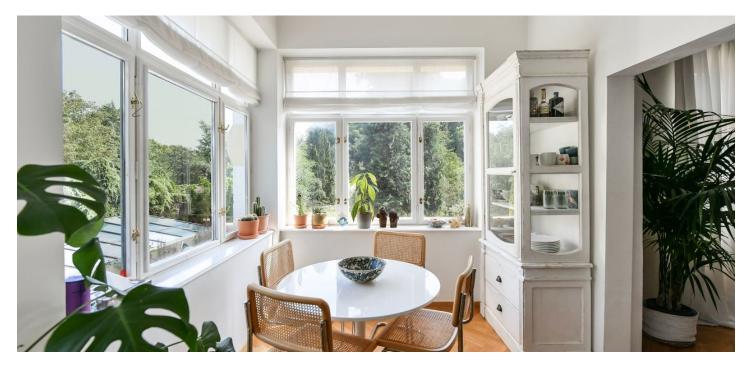

The bright and spacious living areas include a cozy living/dining room and a kitchen with a breakfast nook, where expansive picture windows frame breathtaking views of the **Šárecké hills**. Enjoy your morning coffee as you watch the sunrise over the **lush valley**. The kitchen and both bedrooms open onto a generously sized **private terrace**, perfect for outdoor relaxation or entertaining.

Each of the two bedrooms features en-suite bathrooms, ample closet space, and direct access to the terrace, offering both comfort and convenience. With 3.2-meter high ceilings, new wooden parquet floors, and wooden windows and doors, the apartment exudes warmth and character. The elegant POGGENPOHL kitchen, complete with a Technistone countertop, adds a modern touch to this stylish space.