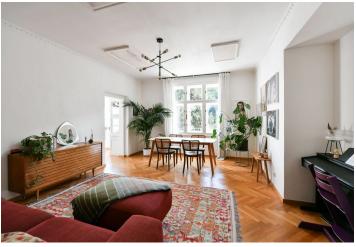

The bright and spacious living areas include a cozy living/dining room and a kitchen with a breakfast nook, where expansive picture windows frame breathtaking views of the **Šárecké hills**. Enjoy your morning coffee as you watch the sunrise over the **lush valley**. The kitchen and both bedrooms open onto a generously sized **private terrace**, perfect for outdoor relaxation or entertaining.

Each of the two bedrooms features en-suite bathrooms, ample closet space, and direct access to the terrace, offering both comfort and convenience. With 3.2-meter high ceilings, new wooden parquet floors, and wooden windows and doors, the apartment exudes warmth and character. The elegant POGGENPOHL kitchen, complete with a Technistone countertop, adds a modern touch to this stylish space.