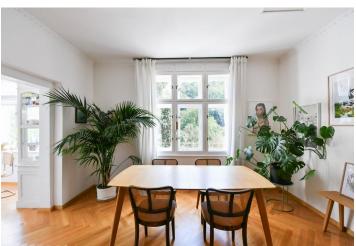

\* Area of the unit according to the Civil Code. The area consists of the sum total area of the entire unit bounded by perimeter walls.

Nestled in the serene beauty of the Šárecké Valley, this charming first-floor apartment offers peaceful living on the edge of a vast nature park in the heart of Prague 6. Part of the historic Villa Milada, built in the 1930s, this apartment seamlessly blends timeless elegance with modern comforts.

The bright and spacious living areas include a cozy living/dining room and a kitchen with a breakfast nook, where expansive picture windows frame breathtaking views of the **Šárecké hills**. Enjoy your morning coffee as you watch the sunrise over the **lush valley**. The kitchen and both bedrooms open onto a generously sized **private terrace**, perfect for outdoor relaxation or entertaining.

Each of the two bedrooms features en-suite bathrooms, ample closet space, and direct access to the terrace, offering both comfort and convenience. With 3.2-meter high ceilings, new wooden parquet floors, and wooden windows and doors, the apartment exudes warmth and character. The elegant POGGENPOHL kitchen, complete with a Technistone countertop, adds a modern touch to this stylish space.