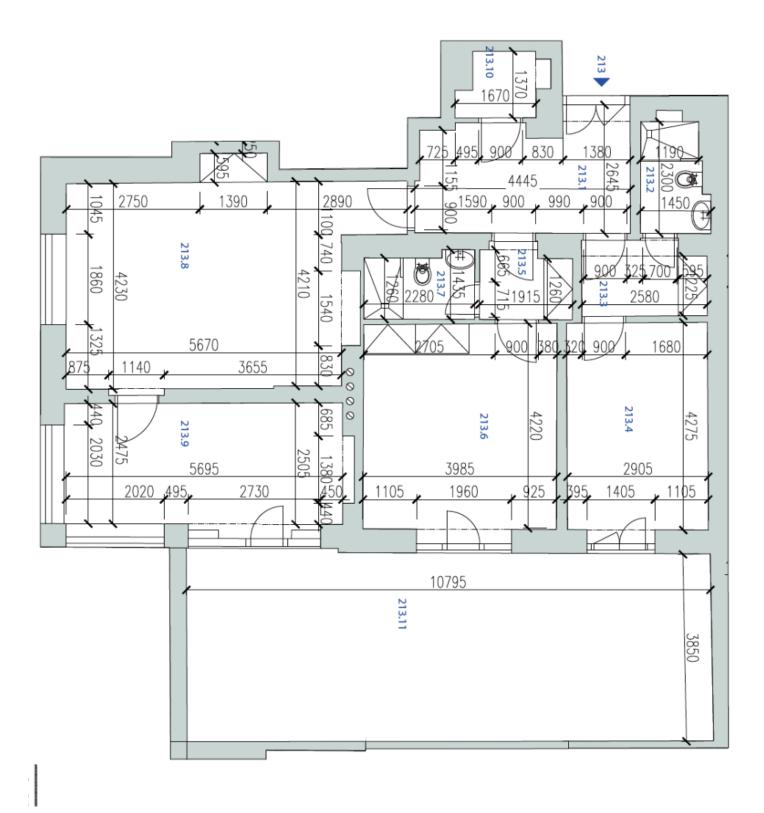

#### € 758 159 I CZK 18 700 000

101.7 m², Prague 6, Dejvice, V Šáreckém údolí

| Total area       | 140 m²                                   |
|------------------|------------------------------------------|
| Floor area*      | 102 m²                                   |
| Terrace          | 38 m²                                    |
| Parking          | A private parking space in the courtyard |
| Cellar           | -                                        |
| PENB             | С                                        |
| Reference number | 105988                                   |

This unique apartment is the perfect blend of natural tranquility and urban convenience, offering an unparalleled living experience in one of Prague's most sought-after locations.

Floor area 101.7 m², terrace 37.8 m².