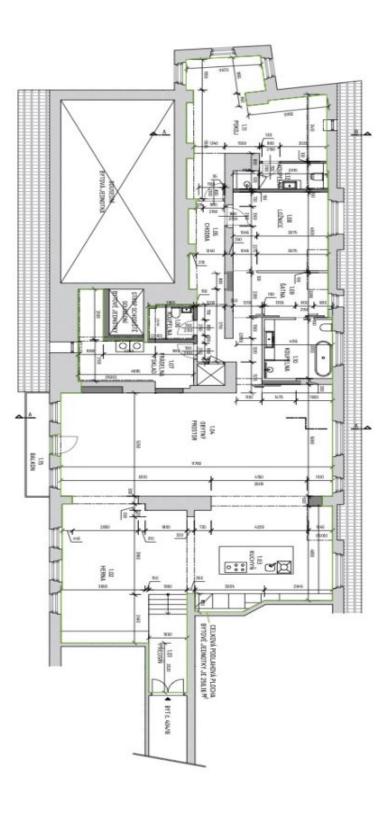

The apartment has a sensitively separated social and private area, both west-facing. The social area consists of an open space for the living room, dining room, kitchen and seating area for guests, from which there is an entrance to the terrace with a view of **Hradčany**. The private part of the apartment includes a bedroom with **a walk-in wardrobe**, a 2nd bedroom with an en-suite bathroom, a 2nd bathroom with a bathtub and a shower, a 3rd bathroom with a sauna, a guest room, a hallway and a hall.

The main living area is distinguished by **arched** door structures and exposed **beams**, the ceiling height reaches up to 3.1 meters. The minimalist interior thus gives an airy, but also very cozy impression thanks to the earthy color palette. The apartment has **wooden casement windows**, which are a faithful replica of the original ones (triple-glazed on the inside), interior doors with **concealed hinges** and floors made of **Betonepox** concrete. The kitchen with a custom-made cooking island is equipped with **Miele** appliances (including a built-in wine cooler) and a **Liebherr** freezer. The bathroom sanitary ware comes from the **GESSI** Italian manufacturer. **TOSHIBA** ceiling air conditioning provides cooling, **heated floors** ensure thermal comfort in winter. The gas boiler and water heater are located in the closet behind the guest room. The apartment includes a share on the common land (a gated courtyard) where **up to two cars can be parked**.

Floor area 256.16 m², roof terrace approx. 60 m², balcony 5.25 m², cellar.