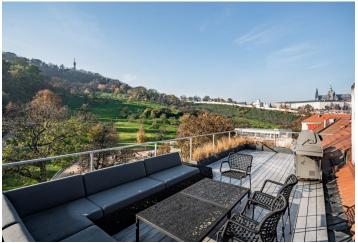

\* Area of the unit according to the Civil Code. The area consists of the sum total area of the entire unit bounded by perimeter walls.

A unique view of Prague Castle and the Petřín Lookout Tower is offered by this beautiful spacious apartment located on the 3rd floor of a Renaissance house in the Lesser Town in the Újezd district, right next to the Petřín Gardens. The airconditioned apartment has been carefully renovated with an emphasis on first-class materials and is fully furnished with designer furniture from renowned world manufacturers. It comes with 2 parking spaces.

The apartment has a sensitively separated social and private area, both west-facing. The social area consists of an open space for the living room, dining room, kitchen and seating area for guests, from which there is an entrance to the terrace with a view of **Hradčany**. The private part of the apartment includes a bedroom with **a walk-in wardrobe**, a 2nd bedroom with an en-suite bathroom, a 2nd bathroom with a bathtub and a shower, a 3rd bathroom with a sauna, a guest room, a hallway and a hall.

A prestigious address in the historic center of the city, but at the same time in a quiet corner away from crowds of tourists and in the immediate vicinity of the **Petřín Natural Monument**, accessible to Prague Castle. In addition to carefully maintained parks, the surrounding area also offers a diverse range of **services** and various cultural and social opportunities. The Nový Smíchov shopping center is 2 stops away, trams here provide perfect transport connections with other parts of Prague.

Floor area 256.16 m², roof terrace approx. 60 m², balcony 5.25 m², cellar.