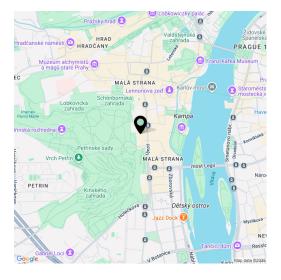

## **Apartment Three-bedroom (4+kk)**

Ask for price

256.16 m², Prague 1, Malá Strana, Újezd

## **Apartment Three-bedroom (4+kk)**

Ask for price

256.16 m², Prague 1, Malá Strana, Újezd

| Total area       | 321 m²           |
|------------------|------------------|
| Floor area*      | 256 m²           |
| Balcony          | 5 m²             |
| Terrace          | 60 m²            |
| Parking          | 2 parking spaces |
| Cellar           | Yes              |
| PENB             | G                |
| Reference number | 106000           |

A prestigious address in the historic center of the city, but at the same time in a quiet corner away from crowds of tourists and in the immediate vicinity of the **Petřín Natural Monument**, accessible to Prague Castle. In addition to carefully maintained parks, the surrounding area also offers a diverse range of **services** and various cultural and social opportunities. The Nový Smíchov shopping center is 2 stops away, trams here provide perfect transport connections with other parts of Prague.