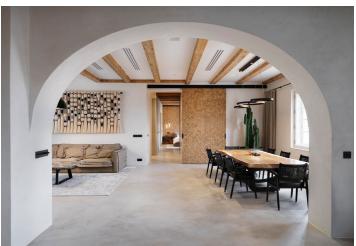

The apartment has a sensitively separated social and private area, both west-facing. The social area consists of an open space for the living room, dining room, kitchen and seating area for guests, from which there is an entrance to the terrace with a view of **Hradčany**. The private part of the apartment includes a bedroom with **a walk-in wardrobe**, a 2nd bedroom with an en-suite bathroom, a 2nd bathroom with a bathtub and a shower, a 3rd bathroom with a sauna, a guest room, a hallway and a hall.

The main living area is distinguished by **arched** door structures and exposed **beams**, the ceiling height reaches up to 3.1 meters. The minimalist interior thus gives an airy, but also very cozy impression thanks to the earthy color palette. The apartment has **wooden casement windows**, which are a faithful replica of the original ones (triple-glazed on the inside), interior doors with **concealed hinges** and floors made of **Betonepox** concrete. The kitchen with a custom-made cooking island is equipped with **Miele** appliances (including a built-in wine cooler) and a **Liebherr** freezer. The bathroom sanitary ware comes from the **GESSI** Italian manufacturer. **TOSHIBA** ceiling air conditioning provides cooling, **heated floors** ensure thermal comfort in winter. The gas boiler and water heater are located in the closet behind the guest room. The apartment includes a share on the common land (a gated courtyard) where **up to two cars can be parked**.