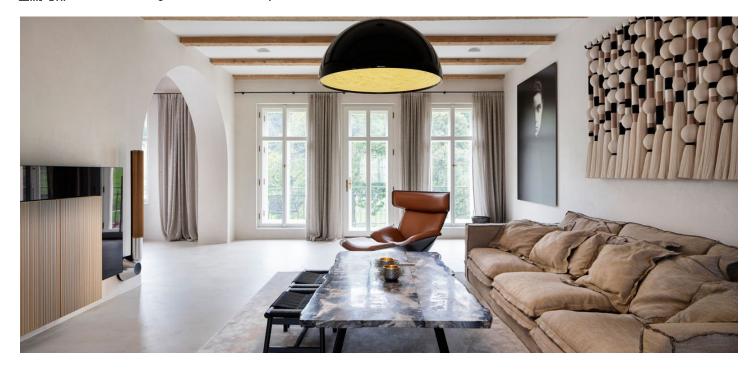

The apartment has a sensitively separated social and private area, both west-facing. The social area consists of an open space for the living room, dining room, kitchen and seating area for guests, from which there is an entrance to the terrace with a view of **Hradčany**. The private part of the apartment includes a bedroom with **a walk-in wardrobe**, a 2nd bedroom with an en-suite bathroom, a 2nd bathroom with a bathtub and a shower, a 3rd bathroom with a sauna, a guest room, a hallway and a hall.

The main living area is distinguished by **arched** door structures and exposed **beams**, the ceiling height reaches up to 3.1 meters. The minimalist interior thus gives an airy, but also very cozy impression thanks to the earthy color palette. The apartment has **wooden casement windows**, which are a faithful replica of the original ones (triple-glazed on the inside), interior doors with **concealed hinges** and floors made of **Betonepox** concrete. The kitchen with a custom-made cooking island is equipped with **Miele** appliances (including a built-in wine cooler) and a **Liebherr** freezer. The bathroom sanitary ware comes from the **GESSI** Italian manufacturer. **TOSHIBA** ceiling air conditioning provides cooling, **heated floors** ensure thermal comfort in winter. The gas boiler and water heater are located in the closet behind the guest room. The apartment includes a share on the common land (a gated courtyard) where **up to two cars can be parked**.