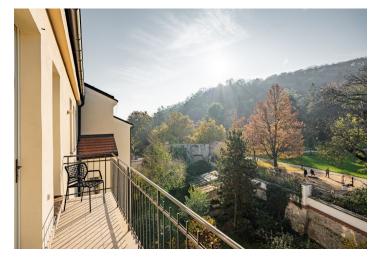

\* Area of the unit according to the Civil Code. The area consists of the sum total area of the entire unit bounded by perimeter walls.

A unique view of Prague Castle and the Petřín Lookout Tower is offered by this beautiful spacious apartment located on the 3rd floor of a Renaissance house in the Lesser Town in the Újezd district, right next to the Petřín Gardens. The airconditioned apartment has been carefully renovated with an emphasis on first-class materials and is fully furnished with designer furniture from renowned world manufacturers. It comes with 2 parking spaces.

The apartment has a sensitively separated social and private area, both west-facing. The social area consists of an open space for the living room, dining room, kitchen and seating area for guests, from which there is an entrance to the terrace with a view of **Hradčany**. The private part of the apartment includes a bedroom with **a walk-in wardrobe**, a 2nd bedroom with an en-suite bathroom, a 2nd bathroom with a bathtub and a shower, a 3rd bathroom with a sauna, a guest room, a hallway and a hall.