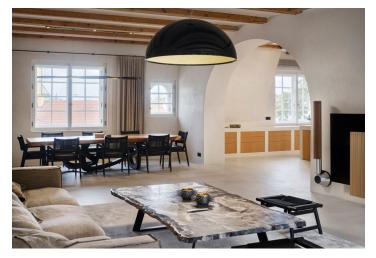

The apartment has a sensitively separated social and private area, both west-facing. The social area consists of an open space for the living room, dining room, kitchen and seating area for guests, from which there is an entrance to the terrace with a view of **Hradčany**. The private part of the apartment includes a bedroom with **a walk-in wardrobe**, a 2nd bedroom with an en-suite bathroom, a 2nd bathroom with a bathtub and a shower, a 3rd bathroom with a sauna, a guest room, a hallway and a hall.

The main living area is distinguished by **arched** door structures and exposed **beams**, the ceiling height reaches up to 3.1 meters. The minimalist interior thus gives an airy, but also very cozy impression thanks to the earthy color palette. The apartment has **wooden casement windows**, which are a faithful replica of the original ones (triple-glazed on the inside), interior doors with **concealed hinges** and floors made of **Betonepox** concrete. The kitchen with a custom-made cooking island is equipped with **Miele** appliances (including a built-in wine cooler) and a **Liebherr** freezer. The bathroom sanitary ware comes from the **GESSI** Italian manufacturer. **TOSHIBA** ceiling air conditioning provides cooling, **heated floors** ensure thermal comfort in winter. The gas boiler and water heater are located in the closet behind the guest room. The apartment includes a share on the common land (a gated courtyard) where **up to two cars can be parked**.