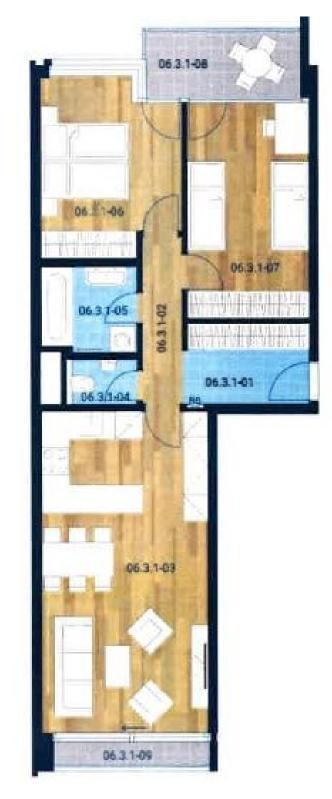

The layout of the beautiful 2nd floor apartment consists of a living room with a kitchen and a south-facing loggia, two bedrooms with built-in wardrobes and access to a balcony overlooking the quiet courtyard, a bathroom with a bathtub, a separate toilet, and an entrance hall. The apartment includes 1 parking space in the underground garage and a cellar cubicle.

Floor area 79.50 m², balcony 6.3 m², loggia 2.9 m².