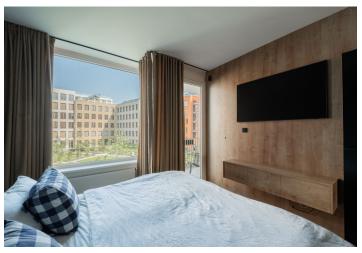

The layout of the beautiful 2nd floor apartment consists of a living room with a kitchen and a south-facing loggia, two bedrooms with built-in wardrobes and access to a balcony overlooking the quiet courtyard, a bathroom with a bathtub, a separate toilet, and an entrance hall. The apartment includes 1 parking space in the underground garage and a cellar cubicle.

The apartment is sold **fully equipped** with **Bo Concept** furniture, except for the double bed. The high-standard facilities also include three-layer wooden floors, large-format windows, a recuperation for controlled fresh air supply and a Jablotron security system. The custom-made, fully lacquered kitchen unit (matt black) is furnished with appliances from the AEG Matt Black design edition, including a wine cabinet. The bathroom and toilet are decorated with large-format tiles, which are also elegantly complemented by the black matt **Hansgrohe** sanitary ware. The interior of the living area is cozied up by decorative plaster on the walls and lighting by the Delta Light Belgian brand and the Astro Lighting British manufacturer. The barrier-free, secured new building from 2023 provides central heating and offers a number of common areas including a 24/7 reception, a bike shed, a pram room, and a regularly maintained park in the courtyard.