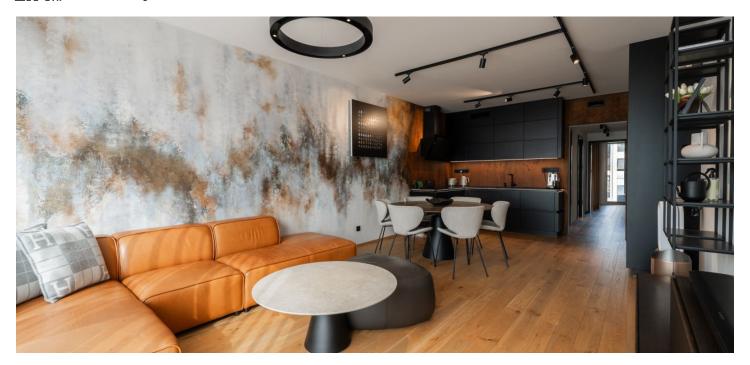

The layout of the beautiful 2nd floor apartment consists of a living room with a kitchen and a south-facing loggia, two bedrooms with built-in wardrobes and access to a balcony overlooking the quiet courtyard, a bathroom with a bathtub, a separate toilet, and an entrance hall. The apartment includes 1 parking space in the underground garage and a cellar cubicle.

The apartment is sold **fully equipped** with **Bo Concept** furniture, except for the double bed. The high-standard facilities also include three-layer wooden floors, large-format windows, a recuperation for controlled fresh air supply and a Jablotron security system. The custom-made, fully lacquered kitchen unit (matt black) is furnished with appliances from the AEG Matt Black design edition, including a wine cabinet. The bathroom and toilet are decorated with large-format tiles, which are also elegantly complemented by the black matt **Hansgrohe** sanitary ware. The interior of the living area is cozied up by decorative plaster on the walls and lighting by the Delta Light Belgian brand and the Astro Lighting British manufacturer. The barrier-free, secured new building from 2023 provides central heating and offers a number of common areas including a 24/7 reception, a bike shed, a pram room, and a regularly maintained park in the courtyard.