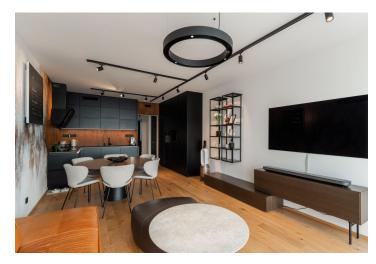

The layout of the beautiful 2nd floor apartment consists of a living room with a kitchen and a south-facing loggia, two bedrooms with built-in wardrobes and access to a balcony overlooking the quiet courtyard, a bathroom with a bathtub, a separate toilet, and an entrance hall. The apartment includes 1 parking space in the underground garage and a cellar cubicle.

The apartment is sold **fully equipped** with **Bo Concept** furniture, except for the double bed. The high-standard facilities also include three-layer wooden floors, large-format windows, a recuperation for controlled fresh air supply and a Jablotron security system. The custom-made, fully lacquered kitchen unit (matt black) is furnished with appliances from the AEG Matt Black design edition, including a wine cabinet. The bathroom and toilet are decorated with large-format tiles, which are also elegantly complemented by the black matt **Hansgrohe** sanitary ware. The interior of the living area is cozied up by decorative plaster on the walls and lighting by the Delta Light Belgian brand and the Astro Lighting British manufacturer. The barrier-free, secured new building from 2023 provides central heating and offers a number of common areas including a 24/7 reception, a bike shed, a pram room, and a regularly maintained park in the courtyard.