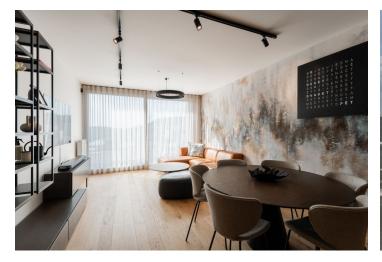

The layout of the beautiful 2nd floor apartment consists of a living room with a kitchen and a south-facing loggia, two bedrooms with built-in wardrobes and access to a balcony overlooking the quiet courtyard, a bathroom with a bathtub, a separate toilet, and an entrance hall. The apartment includes 1 parking space in the underground garage and a cellar cubicle.

The apartment is sold **fully equipped** with **Bo Concept** furniture, except for the double bed. The high-standard facilities also include three-layer wooden floors, large-format windows, a recuperation for controlled fresh air supply and a Jablotron security system. The custom-made, fully lacquered kitchen unit (matt black) is furnished with appliances from the AEG Matt Black design edition, including a wine cabinet. The bathroom and toilet are decorated with large-format tiles, which are also elegantly complemented by the black matt **Hansgrohe** sanitary ware. The interior of the living area is cozied up by decorative plaster on the walls and lighting by the Delta Light Belgian brand and the Astro Lighting British manufacturer. The barrier-free, secured new building from 2023 provides central heating and offers a number of common areas including a 24/7 reception, a bike shed, a pram room, and a regularly maintained park in the courtyard.