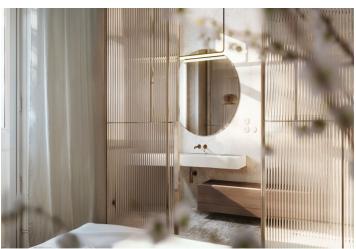

The layout of the 2nd floor apartment offers a living room with a preparation for a kitchen, a bedroom with a loggia and a work corner, a second bedroom, a bathroom (with a bathtub and toilet), a separate toilet with a washing machine, and an entrance hall. The bedroom with a loggia faces south towards the green courtyard, while the living room is north-facing towards the one-way street.

Casement windows, replicas of the original paneled doors or decorative stucco reflect the history of the building, and modern elements include Frevini parquet floors in a chevron pattern, large-format floor and wall tiles by the Fondovalle Italian brand, or Treemme designer bathroom faucets in a bronze shade. Air-conditioning will ensure an optimal temperature even on hot days, and the building's gas boiler will take care of heating. The apartment comes with a cellar storage unit. The house has elegant common areas and a modern elevator, and there are only 2 apartments on each floor.