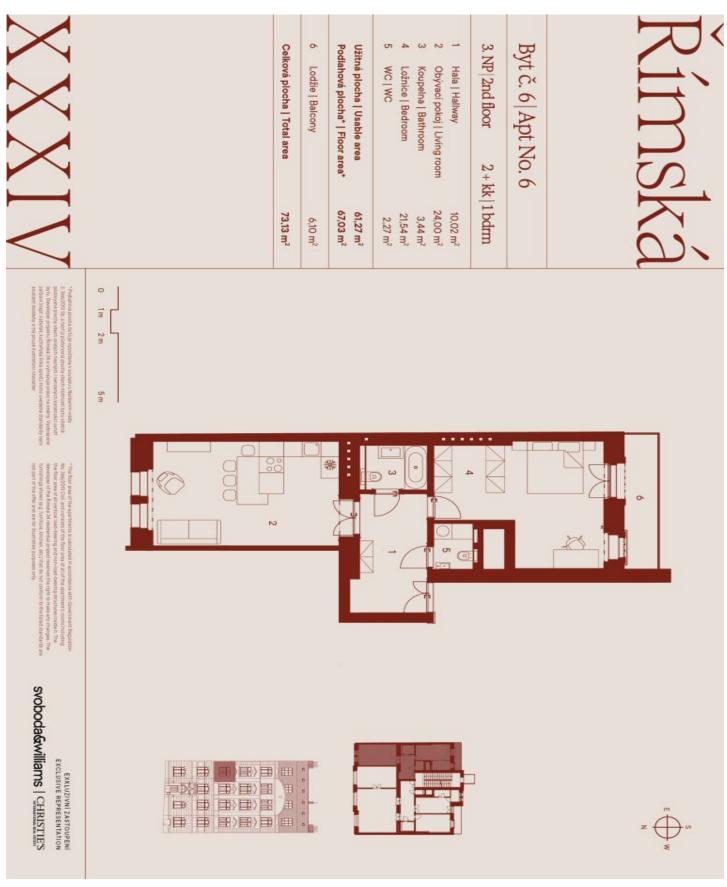

## € 738 731 I CZK 18 220 800

67 m², Prague 2, Vinohrady, Římská

| Total area       | 73 m²  |
|------------------|--------|
| Floor area*      | 67 m²  |
| Loggia           | 6 m²   |
| Parking          | -      |
| Cellar           | Yes    |
| PENB             | G      |
| Reference number | 106055 |

The layout of the 2nd floor apartment offers a living room with a preparation for a kitchen, a bedroom with a loggia and a work corner, a second bedroom, a bathroom (with a bathtub and toilet), a separate toilet with a washing machine, and an entrance hall. The bedroom with a loggia faces south towards the green courtyard, while the living room is north-facing towards the one-way street.

Floor area 67.3 m², loggia 6.1 m².

For more information, please visit the project website www.rimska34.cz/en